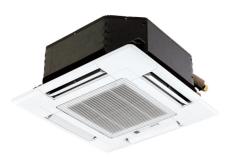

## **Product Information**

**SLZ-KA50VAQ3**: Inverter Heat Pump

R410A 4-Way Blow Ceiling Cassette System

The SLZ series is perfect for both residential and small business applications, as it offers inverter technology alongside quiet operation. The compact size of this unit is ideal for 600 x 600mm ceilings and with a height of 208mm, this lightweight unit makes installation a breeze. This unit also comes complete with a long life filter that will last for approximately 2,500 hours.

#### SLZ-KA50VAQ3