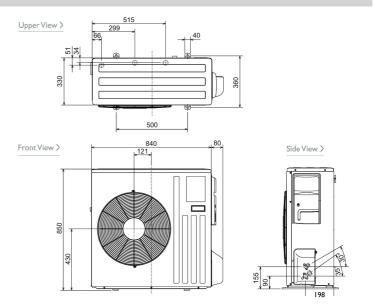

| 7.57                             |
| System Running Current (A) [MAX] - Heating / Cooling  | 7.33 / 7.07 [12.4]               |
| Fuse Rating (BS88) - HRC (A)                          | 20                               |
| Mains Cable No. Cores                                 | 3                                |
| Max Pipe Length (m)                                   | 30                               |
| Max Height Difference (m)                             | 30                               |
| Charge R410A (kg) - pre charged length (m)            | 1.6 - 7                          |
|                                                       |                                  |

#### **DIMENSIONS**

#### SLZ-KA50VAQ3





### **DIMENSIONS**

### SUZ-KA50VA4





 $\epsilon$