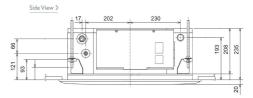

|
| Starting Current (A)                                  | 7.57                             |
| System Running Current (A) [MAX] - Heating / Cooling  | 7.33 / 7.07 [12.4]               |
| Fuse Rating (BS88) - HRC (A)                          | 20                               |
| Mains Cable No. Cores                                 | 3                                |
| Max Pipe Length (m)                                   | 30                               |
| Max Height Difference (m)                             | 30                               |
| Charge R410A (kg) - pre charged length (m)            | 1.6 - 7                          |
|                                                       |                                  |

#### **DIMENSIONS**

#### SLZ-KA50VAQ3





### **DIMENSIONS**

### SUZ-KA50VA4





 $\epsilon$