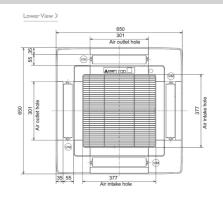

|
| Starting Current (A)                                  | 7.57                             |
| System Running Current (A) [MAX] - Heating / Cooling  | 7.33 / 7.07 [12.4]               |
| Fuse Rating (BS88) - HRC (A)                          | 20                               |
| Mains Cable No. Cores                                 | 3                                |
| Max Pipe Length (m)                                   | 30                               |
| Max Height Difference (m)                             | 30                               |
| Charge R410A (kg) - pre charged length (m)            | 1.6 - 7                          |
|                                                       |                                  |

#### **DIMENSIONS**

#### SLZ-KA50VAQ3





### **DIMENSIONS**

### SUZ-KA50VA4





 $\epsilon$