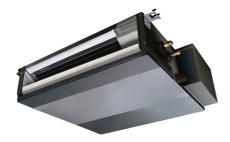

## **Product Information**

**SEZ-KD50VAQ: Inverter Heat Pump** 

R410A Ceiling Concealed Ducted System

Designed for homes, offices, restaurants or shops, the SEZ series operates at low noise levels and is virtually invisible when installed within a suspended ceiling. Its low unit height and lightweight design also helps to make installation easier and more convenient.