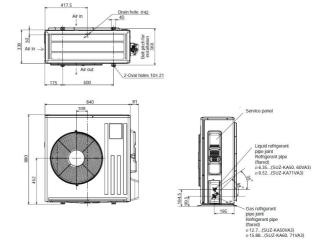

INGLE             |
| System Power Input (kW) - Heating / Cooling (nominal) | 1.80 / 1.58        |
| System Power Input (kW) - Heating / Cooling (UK)      | 1.60 / 1.34        |
| Starting Current (A)                                  | 8.2                |
| System Running Current (A) [MAX] - Heating / Cooling  | 7.40 / 8.20 [12.7] |
| Fuse Rating (BS88) - HRC (A)                          | 20                 |
| Mains Cable No. Cores                                 | 3                  |
| Max Pipe Length (m)                                   | 30                 |
| Max Height Difference (m)                             | 30                 |
| Charge R410A (kg) - Pre charged length (m)            | 1.45 - 7           |

### **DIMENSIONS**

SEZ-KD50VAQ



### **DIMENSIONS**

SUZ-KA50VA4