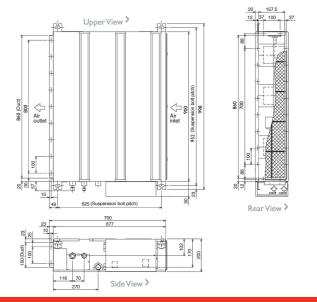

| SINGLE             |
| System Power Input (kW) - Heating / Cooling (nominal) | 1.80 / 1.58        |
| System Power Input (kW) - Heating / Cooling (UK)      | 1.60 / 1.34        |
| Starting Current (A)                                  | 8.2                |
| System Running Current (A) [MAX] - Heating / Cooling  | 7.40 / 8.20 [12.7] |
| Fuse Rating (BS88) - HRC (A)                          | 20                 |
| Mains Cable No. Cores                                 | 3                  |
| Max Pipe Length (m)                                   | 30                 |
| Max Height Difference (m)                             | 30                 |
| Charge R410A (kg) - Pre charged length (m)            | 1.45 - 7           |

### **DIMENSIONS**

SEZ-KD50VAQ



### **DIMENSIONS**

SUZ-KA50VA4