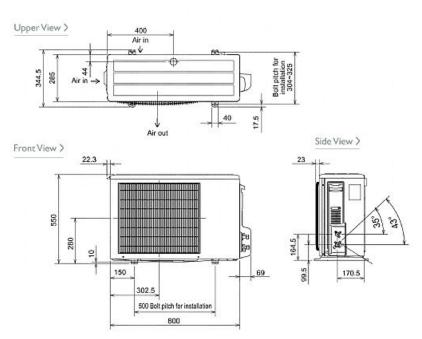

| PAR-21MAA          |

| SUZ-KA35VA Outdoor Unit        |                |
|--------------------------------|----------------|
| Width - mm                     | 800            |
| Depth - mm                     | 285            |
| Height - mm                    | 550            |
| Weight - kg                    | 37             |
| Noise (dBA) (Heating /Cooling) | 48 /47         |
| Electrical Supply              | 220-240v, 50Hz |
| Phase                          | Single         |
| Fuse Rating (BS88) - HRC (A)   | 16             |
| Mains Cable No. Cores          | 3              |
| Max Pipe Length (m)            | 20             |
| Max Height Difference (m)      | 12             |
| Charge (kg) - 7m               | 1.05           |

## Dimensions

SEZ-KD35VA





SUZ-KA35VA





## Telephone: 01707 282880

Email: air.conditioning@meuk.mee.com Website: http://www.mitsubishielectric.co.uk/aircon

Mitsubishi Electric reserves the right to make any variation in technical specification to the equipment described, or to withdraw or replace products without prior notification or public announcement.