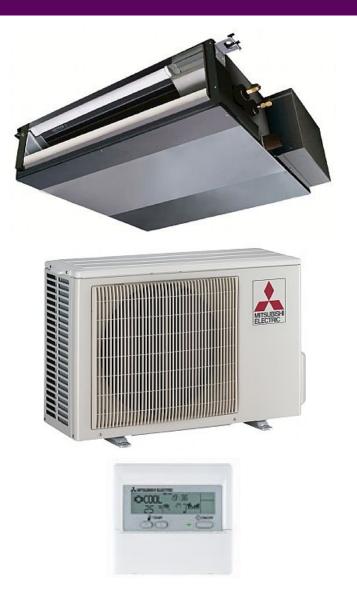

## SEZ-KD35VA

Inverter Heat Pump

R410A Ceiling Concealed Ducted System

Designed for homes, offices, restaurants or shops, the SEZ series operates at low noise levels and is virtually invisible when installed within a suspended ceiling. Its low unit height and lightweight design also helps to make installation easier and more convenient.

## **Product Details**

| SEZ-KD35VA Indoor Unit          |                    |
|---------------------------------|--------------------|
| Capacity (kW):                  |                    |
| Heating (Nominal) (Low - High)  | 4.00 (0.90 - 5.00) |
| Cooling (Nominal) (Low - High)  | 3.50 (1.00 - 3.90) |
| Heating (UK) (Low - High)       | 3.30 (0.75 - 4.15) |
| Cooling (UK) (Low - High)       | 3.45 (1.00 - 3.85) |
| SHF R410A (Nominal)             | 0.78               |
| Width - mm                      | 990                |
| Depth - mm                      | 700                |
| Height - mm                     | 200                |
| Weight - kg                     | 21                 |
| Airflow (m3/min) - Lo-Mi-Hi     | 7-9-11             |
| Noise (dBA) - Lo-Mi-Hi          | 23-28-33           |
| Pipe Size Gas mm (in)           | 9.52 (3/8)         |
| Pipe Size Liquid mm (in)        | 6.35 (1/4)         |
| Electrical Supply               | Fed by Outdoor     |
| Phase                           | Single             |
| Fuse Rating (BS88) - HRC (A)    | 6                  |
| Interconnecting Cable No. Cores | 4                  |
| Remote Controller Ref           | PAR-21MAA          |

| SUZ-KA35VA Outdoor Unit        |                |
|--------------------------------|----------------|
| Width - mm                     | 800            |
| Depth - mm                     | 285            |
| Height - mm                    | 550            |
| Weight - kg                    | 37             |
| Noise (dBA) (Heating /Cooling) | 48 /47         |
| Electrical Supply              | 220-240v, 50Hz |
| Phase                          | Single         |
| Fuse Rating (BS88) - HRC (A)   | 16             |
| Mains Cable No. Cores          | 3              |
| Max Pipe Length (m)            | 20             |
| Max Height Difference (m)      | 12             |
| Charge (kg) - 7m               | 1.05           |