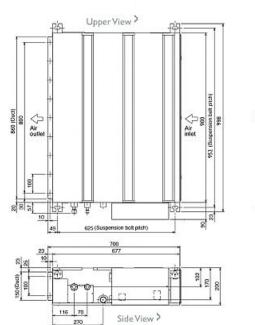

## Dimensions

SEZ-KD35VA

SUZ-KA35VA

## **Product Details**

| SEZ-KD35VA Indoor Unit          |                    |
|---------------------------------|--------------------|
| Capacity (kW):                  |                    |
| Heating (Nominal) (Low - High)  | 4.00 (0.90 - 5.00) |
| Cooling (Nominal) (Low - High)  | 3.50 (1.00 - 3.90) |
| Heating (UK) (Low - High)       | 3.30 (0.75 - 4.15) |
| Cooling (UK) (Low - High)       | 3.45 (1.00 - 3.85) |
| SHF R410A (Nominal)             | 0.78               |
| Width - mm                      | 990                |
| Depth - mm                      | 700                |
| Height - mm                     | 200                |
| Weight - kg                     | 21                 |
| Airflow (m3/min) - Lo-Mi-Hi     | 7-9-11             |
| Noise (dBA) - Lo-Mi-Hi          | 23-28-33           |
| Pipe Size Gas mm (in)           | 9.52 (3/8)         |
| Pipe Size Liquid mm (in)        | 6.35 (1/4)         |
| Electrical Supply               | Fed by Outdoor     |
| Phase                           | Single             |
| Fuse Rating (BS88) - HRC (A)    | 6                  |
| Interconnecting Cable No. Cores | 4                  |
| Remote Controller Ref           | PAR-21MAA          |

| SUZ-KA35VA Outdoor Unit        |                |
|--------------------------------|----------------|
| Width - mm                     | 800            |
| Depth - mm                     | 285            |
| Height - mm                    | 550            |
| Weight - kg                    | 37             |
| Noise (dBA) (Heating /Cooling) | 48 /47         |
| Electrical Supply              | 220-240v, 50Hz |
| Phase                          | Single         |
| Fuse Rating (BS88) - HRC (A)   | 16             |
| Mains Cable No. Cores          | 3              |
| Max Pipe Length (m)            | 20             |
| Max Height Difference (m)      | 12             |
| Charge (kg) - 7m               | 1.05           |