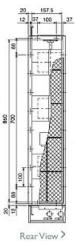

## Dimensions

SEZ-KD35VA

SUZ-KA35VA

## **Product Details**

| SEZ-KD35VA Indoor Unit          |                    |
|---------------------------------|--------------------|
| Capacity (kW):                  |                    |
| Heating (Nominal) (Low - High)  | 4.00 (0.90 - 5.00) |
| Cooling (Nominal) (Low - High)  | 3.50 (1.00 - 3.90) |
| Heating (UK) (Low - High)       | 3.30 (0.75 - 4.15) |
| Cooling (UK) (Low - High)       | 3.45 (1.00 - 3.85) |
| SHF R410A (Nominal)             | 0.78               |
| Width - mm                      | 990                |
| Depth - mm                      | 700                |
| Height - mm                     | 200                |
| Weight - kg                     | 21                 |
| Airflow (m3/min) - Lo-Mi-Hi     | 7-9-11             |
| Noise (dBA) - Lo-Mi-Hi          | 23-28-33           |
| Pipe Size Gas mm (in)           | 9.52 (3/8)         |
| Pipe Size Liquid mm (in)        | 6.35 (1/4)         |
| Electrical Supply               | Fed by Outdoor     |
| Phase                           | Single             |
| Fuse Rating (BS88) - HRC (A)    | 6                  |
| Interconnecting Cable No. Cores | 4                  |
| Remote Controller Ref           | PAR-21MAA          |