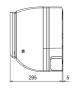

## DIMENSIONS

PKA-RP100KAL

#### Side View >

#### FEATURES

:: RVC

REPLACE

INDOOR Heating capacity (kW) (nominal) 11.2 (4.5 - 14) Cooling Capacity (kW) (nominal) 10 (4.9 - 11.4) Heating Capacity (kW) (UK) 11.1 (4.45 - 13.85) Cooling Capacity (kW) (UK) 9.2 (4.5 - 10.5) SHF (nominal and UK) 0.73 COP/EER (nominal) 3.61 / 3.42 SCOP / SEER 3.8 / 5.2 Energy Efficiency Class - Heating / Cooling A/A Airflow (m<sup>3</sup>/min) Lo-Mi-Hi 20 - 23 - 26 Pipe Size Gas (mm [in]) 15.88 (5/8") Pipe Size Liquid (mm ([in]) 9.52 (3/8") Sound Pressure Level (dBA) Lo-Mi-Hi 41 - 45 - 49 Sound Power Level (dBA) Cooling 65 Dimensions (mm) Width x Depth x Height 1170 x 295 x 365 Weight (kg) 21 Electrical Supply FED BY OUTDOOR UNIT Phase SINGLE Fuse Rating (BS88) - HRC (A) 6 Interconnecting Cable No. Cores 4 OUTDOOR Sound Pressure Level (dBA) Heating / Cooling 52 / 51 Sound Power Level (dBA) Cooling 69 120 Weight (kg) Dimensions (mm) Width x Depth x Height 950 x (330+30) x 1350 220-240V, 50HZ Electrical Supply SINGLE Phase System Power Input (kW) - Heating / Cooling 3.10 / 2.93 (nominal) System Power Input (kW) - Heating / Cooling 2.76/2.49 (UK) 14 Starting Current (A) System Running Current (A) [MAX] - Heating / 11.78 / 11.67 [35.6] Coolina Fuse Rating (BS88) - HRC (A) 40 Mains Cable No. Cores 3 75 Max Pipe Length (m)