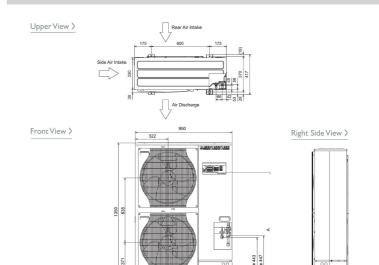

## DIMENSIONS

PKA-RP100KAL

#### Front View >

#### Side View >

### DIMENSIONS

30

3 - 30

**MITSUBISHI ELECTRIC** LIVING ENVIRONMENTAL SYSTEMS

Max Height Difference (m)

Charge R410A (kg) - pre charged length (m)

CE