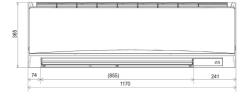

## DIMENSIONS

PKA-RP100KAL

#### Front View >

#### FEATURES

:: RVC

REPLACE

INDOOR Heating capacity (kW) (nominal) 11.2 (4.5 - 14) Cooling Capacity (kW) (nominal) 10 (4.9 - 11.4) Heating Capacity (kW) (UK) 11.1 (4.45 - 13.85) Cooling Capacity (kW) (UK) 9.2 (4.5 - 10.5) SHF (nominal and UK) 0.73 COP/EER (nominal) 3.61 / 3.42 SCOP / SEER 3.8 / 5.2 Energy Efficiency Class - Heating / Cooling A/A Airflow (m<sup>3</sup>/min) Lo-Mi-Hi 20 - 23 - 26 Pipe Size Gas (mm [in]) 15.88 (5/8") Pipe Size Liquid (mm ([in]) 9.52 (3/8") Sound Pressure Level (dBA) Lo-Mi-Hi 41 - 45 - 49 Sound Power Level (dBA) Cooling 65 Dimensions (mm) Width x Depth x Height 1170 x 295 x 365 Weight (kg) 21 Electrical Supply FED BY OUTDOOR UNIT Phase SINGLE Fuse Rating (BS88) - HRC (A) 6 Interconnecting Cable No. Cores 4 OUTDOOR Sound Pressure Level (dBA) Heating / Cooling 52 / 51 Sound Power Level (dBA) Cooling 69 120 Weight (kg) Dimensions (mm) Width x Depth x Height 950 x (330+30) x 1350 220-240V, 50HZ Electrical Supply SINGLE Phase System Power Input (kW) - Heating / Cooling 3.10 / 2.93 (nominal) System Power Input (kW) - Heating / Cooling 2.76/2.49 (UK) 14 Starting Current (A) System Running Current (A) [MAX] - Heating / 11.78 / 11.67 [35.6] Coolina Fuse Rating (BS88) - HRC (A) 40 Mains Cable No. Cores 3 75 Max Pipe Length (m)