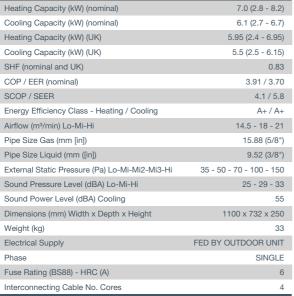

## **FEATURES**

**INDOOR** 

| DIMENSION    | ١ |
|--------------|---|
| PEAD-RP60JAQ |   |

| Fuse Rating (BS88) - HRC (A)                          | 6                    |
|-------------------------------------------------------|----------------------|
| Interconnecting Cable No. Cores                       | 4                    |
| OUTDOOR                                               |                      |
| Sound Pressure Level (dBA) Heating / Cooling          | 48 / 47              |
| Sound Power Level (dBA) Cooling                       | 67                   |
| Weight (kg)                                           | 67                   |
| Dimensions (mm) Width x Depth x Height                | 950 x (330+30) x 943 |
| Electrical Supply                                     | 220-240V, 50HZ       |
| Phase                                                 | SINGLE               |
| System Power Input (kW) - Heating / Cooling (nominal) | 1.79 / 1.65          |
| System Power Input (kW) - Heating / Cooling (UK)      | 1.47 / 1.52          |
| Starting Current (A)                                  | 5                    |
| System Running Current (A) [MAX] - Heating / Cooling  | 9.76 / 8.68 [20.6]   |
| Fuse Rating (BS88) - HRC (A)                          | 25                   |
| Mains Cable No. Cores                                 | 3                    |
| Max Pipe Length (m)                                   | 50                   |
| Max Height Difference (m)                             | 30                   |
| Charge R410A (kg) - Pre charged length (m)            | 3.5 - 30             |
|                                                       |                      |