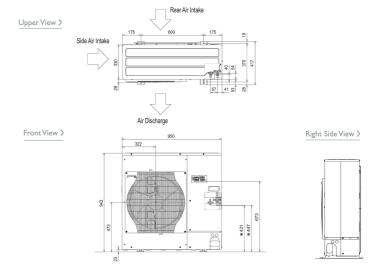

nominal) | 1.79 / 1.65          |
| System Power Input (kW) - Heating / Cooling (UK)      | 1.47 / 1.52          |
| Starting Current (A)                                  | 5                    |
| System Running Current (A) [MAX] - Heating / Cooling  | 9.76 / 8.68 [20.6]   |
| Fuse Rating (BS88) - HRC (A)                          | 25                   |
| Mains Cable No. Cores                                 | 3                    |
| Max Pipe Length (m)                                   | 50                   |
| Max Height Difference (m)                             | 30                   |
| Charge R410A (kg) - Pre charged length (m)            | 3.5 - 30             |
|                                                       |                      |



## **DIMENSIONS**

PUHZ-ZRP60VHA





 $\epsilon$