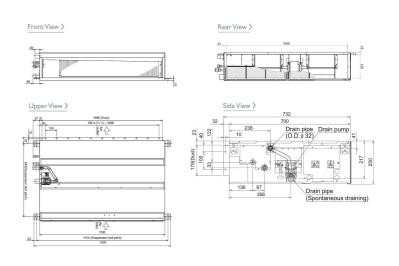

## **FEATURES**

**INDOOR** 

| DIMENSION    | ١ |
|--------------|---|
| PEAD-RP60JAQ |   |

| Fuse Rating (BS88) - HRC (A)                          | 6                    |
|-------------------------------------------------------|----------------------|
| Interconnecting Cable No. Cores                       | 4                    |
| OUTDOOR                                               |                      |
| Sound Pressure Level (dBA) Heating / Cooling          | 48 / 47              |
| Sound Power Level (dBA) Cooling                       | 67                   |
| Weight (kg)                                           | 67                   |
| Dimensions (mm) Width x Depth x Height                | 950 x (330+30) x 943 |
| Electrical Supply                                     | 220-240V, 50HZ       |
| Phase                                                 | SINGLE               |
| System Power Input (kW) - Heating / Cooling (nominal) | 1.79 / 1.65          |
| System Power Input (kW) - Heating / Cooling (UK)      | 1.47 / 1.52          |
| Starting Current (A)                                  | 5                    |
| System Running Current (A) [MAX] - Heating / Cooling  | 9.76 / 8.68 [20.6]   |
| Fuse Rating (BS88) - HRC (A)                          | 25                   |
| Mains Cable No. Cores                                 | 3                    |
| Max Pipe Length (m)                                   | 50                   |
| Max Height Difference (m)                             | 30                   |
| Charge R410A (kg) - Pre charged length (m)            | 3.5 - 30             |
|                                                       |                      |