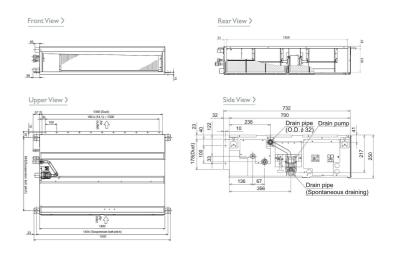

|
| System Power Input (kW) - Heating / Cooling (nominal) | 3.63 / 4.05            |
| System Power Input (kW) - Heating / Cooling (UK)      | 3.60 / 3.09            |
| Starting Current (A)                                  | 4                      |
| System Running Current (A) [MAX] - Heating / Cooling  | 7.83 / 8.24 [12.3]     |
| Fuse Rating (BS88) - HRC (A)                          | 16                     |
| Mains Cable No. Cores                                 | 5                      |
| Max Pipe Length (m)                                   | 75                     |
| Max Height Difference (m)                             | 30                     |
| Charge R410A (kg) - Pre charged length (m)            | 5 - 30                 |

### **DIMENSIONS**

PEAD-RP125JAQ



### **DIMENSIONS**

PUHZ-ZRP125YKA





 $\epsilon$