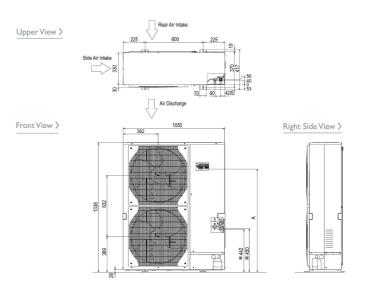

(kW) - Heating / Cooling (nominal) | 3.63 / 4.05            |
| System Power Input (kW) - Heating / Cooling (UK)      | 3.60 / 3.09            |
| Starting Current (A)                                  | 4                      |
| System Running Current (A) [MAX] - Heating / Cooling  | 7.83 / 8.24 [12.3]     |
| Fuse Rating (BS88) - HRC (A)                          | 16                     |
| Mains Cable No. Cores                                 | 5                      |
| Max Pipe Length (m)                                   | 75                     |
| Max Height Difference (m)                             | 30                     |
| Charge R410A (kg) - Pre charged length (m)            | 5 - 30                 |

### **DIMENSIONS**

PEAD-RP125JAQ



### **DIMENSIONS**

PUHZ-ZRP125YKA





 $\epsilon$