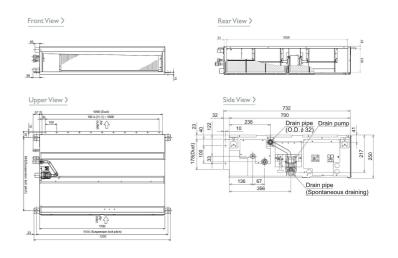

(nominal) | 2.03 / 2.01          |
| System Power Input (kW) - Heating / Cooling (UK)      | 1.79 / 1.73          |
| Starting Current (A)                                  | 6                    |
| System Running Current (A) [MAX] - Heating / Cooling  | 9.56 / 8.64 [21.0]   |
| Fuse Rating (BS88) - HRC (A)                          | 25                   |
| Mains Cable No. Cores                                 | 3                    |
| Max Pipe Length (m)                                   | 50                   |
| Max Height Difference (m)                             | 30                   |
| Charge R410A (kg) - Pre charged length (m)            | 3.5 - 30             |
|                                                       |                      |

### **DIMENSIONS**

PEAD-RP71JAQ



### **DIMENSIONS**

PUHZ-ZRP71VHA





 $\epsilon$