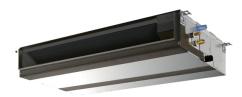

## **Product Information**

**PEAD-RP71JAQ: Power Inverter Heat Pump** 

R410A Ceiling Concealed Ducted System

Our wide range of Power Inverters offer customers high seasonal efficiency, advanced control options and quiet operation, whilst providing greater flexibility and ease of installation.

### **FEATURES**

| INDOOR                                         |                          |
|------------------------------------------------|--------------------------|
| Heating Capacity (kW) (nominal)                | 8.0 (3.5 - 10.2)         |
| Cooling Capacity (kW) (nominal)                | 7.1 (3.3 - 8.1)          |
| Heating Capacity (kW) (UK)                     | 6.8 (3 - 8.65)           |
| Cooling Capacity (kW) (UK)                     | 6.55 (3.05 - 7.45)       |
| SHF (nominal and UK)                           | 0.83                     |
| COP / EER (nominal)                            | 3.94 / 3.53              |
| SCOP / SEER                                    | 3.9 / 5.6                |
| Energy Efficiency Class - Heating / Cooling    | A / A+                   |
| Airflow (m³/min) Lo-Mi-Hi                      | 17.5 - 21 - 25           |
| Pipe Size Gas (mm [in])                        | 15.88 (5/8")             |
| Pipe Size Liquid (mm ([in])                    | 9.52 (3/8")              |
| External Static Pressure (Pa) Lo-Mi-Mi2-Mi3-Hi | 35 - 50 - 70 - 100 - 150 |
| Sound Pressure Level (dBA) Lo-Mi-Hi            | 26 - 30 - 34             |
| Sound Power Level (dBA) Cooling                | 57                       |
| Dimensions (mm) Width x Depth x Height         | 1100 x 732 x 250         |
| Weight (kg)                                    | 33                       |
| Electrical Supply                              | FED BY OUTDOOR UNIT      |
| Phase                                          | SINGLE                   |
| Fuse Rating (BS88) - HRC (A)                   | 6                        |
| Interconnecting Cable No. Cores                | 4                        |