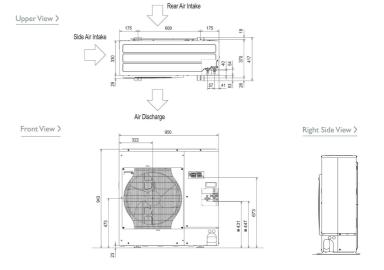

System Power Input (kW) - Heating / Cooling (UK)      | 1.79 / 1.73          |
| Starting Current (A)                                  | 6                    |
| System Running Current (A) [MAX] - Heating / Cooling  | 9.56 / 8.64 [21.0]   |
| Fuse Rating (BS88) - HRC (A)                          | 25                   |
| Mains Cable No. Cores                                 | 3                    |
| Max Pipe Length (m)                                   | 50                   |
| Max Height Difference (m)                             | 30                   |
| Charge R410A (kg) - Pre charged length (m)            | 3.5 - 30             |
|                                                       |                      |

### **DIMENSIONS**

PEAD-RP71JAQ



### **DIMENSIONS**

PUHZ-ZRP71VHA





 $\epsilon$