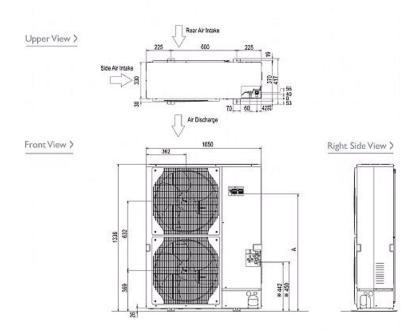

|
| Airflow (m3/min) - Lo-Mi-Hi     | 29.5-33.5-42         |
| Noise (dBA) - Lo-Mi-Hi          | 33-36-40             |
| Electrical Supply               | Fed by Outdoor Unit  |
| Phase                           | Single               |
| Fuse Rating (BS88) - HRC (A)    | 6                    |
| Interconnecting Cable No. Cores | 4                    |

| 1050           |
|----------------|
| 330+30         |
| 1338           |
| 116            |
| 47-52 /47-50   |
| 220-240v, 50Hz |
| Single         |
| 32             |
| 3.5            |
| 3.86           |
| 3.12           |
| 3.28           |
| 5              |
| 16.45 / 18.09  |
| 3              |
| 75             |
| 30             |
| 5              |
|                |

#### **Dimensions**

#### PEAD-RP125JA



#### PUHZ-RP125VKA





### Telephone: 01707 282880

Email: air.conditioning@meuk.mee.com Website: http://www.mitsubishielectric.co.uk/aircon

Mitsubishi Electric reserves the right to make any variation in technical specification to the equipment described, or to withdraw or replace products without prior notification or public announcement.

Tel: Fax: