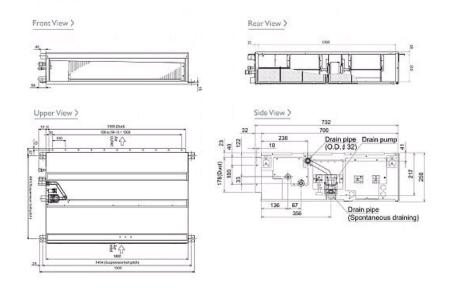

#### **Dimensions**

## **Product Details**

| PEAD-RP125JA Indoor Unit        |                      |
|---------------------------------|----------------------|
| Capacity (kW):                  |                      |
| Heating (Nominal) (Low - High)  | 14.00 (5.00 - 16.00) |
| Cooling (Nominal) (Low - High)  | 12.50 (5.50 - 14.00) |
| Heating (UK) (Low - High)       | 11.90 (4.25 - 13.60) |
| Cooling (UK) (Low - High)       | 11.50 (5.05 - 12.90) |
| SHF R410A (Nominal)             | 0.84                 |
| COP / EER (Nominal)             | 4 / 3.24             |
| Energy Label Heating / Cooling  | A/A                  |
| Width - mm                      | 1400                 |
| Depth - mm                      | 732                  |
| Height - mm                     | 250                  |
| Weight - kg                     | 43                   |
| Airflow (m3/min) - Lo-Mi-Hi     | 29.5-33.5-42         |
| Noise (dBA) - Lo-Mi-Hi          | 33-36-40             |
| Electrical Supply               | Fed by Outdoor Unit  |
| Phase                           | Single               |
| Fuse Rating (BS88) - HRC (A)    | 6                    |
| Interconnecting Cable No. Cores | 4                    |