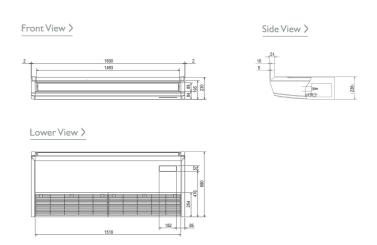

|

### **DIMENSIONS**

PCA-RP125KAQ



## **DIMENSIONS**

PUHZ-P125VHA3



Front View >





 $\epsilon$