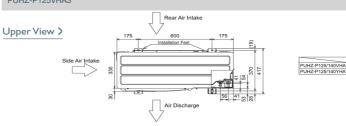

#### **FEATURES**

| Heating Capacity (kW) (nominal)       14.0 (5 - 16)         Cooling Capacity (kW) (nominal)       12.3 (5.5 - 14)         Heating Capacity (kW) (UK)       11.9 (4.25 - 13.6)         Cooling Capacity (kW) (UK)       11.3 (5.05 - 12.9)         SHF (nominal and UK)       0.72         COP / EER (nominal)       3.40 / 3.01         SCOP / SEER       3.7 / 3.5         Energy Efficiency Class - Heating / Cooling       N/A / N/A         Pipe Size Gas (mm [in])       15.88 (5/8")         Pipe Size Liquid (mm ([in])       9.52 (3/8")         Airflow (m³/min) Lo-Mi-Mi2-Hi       23 - 25 - 27 - 29         Sound Pressure Level (dBA) Lo-Mi-Mi2-Hi       39 - 41 - 43-45         Sound Power Level (dBA) Cooling       65         Dimensions (mm) Width x Depth x Height       1600 - 680 - 230         Weight (kg)       38         Electrical Supply       FED BY OUTDOOR UNIT         Phase       SINGLE         Fuse Rating (BS88) - HRC (A)       6         Interconnecting Cable No. Cores       4 |
|----------------------------------------------------------------------------------------------------------------------------------------------------------------------------------------------------------------------------------------------------------------------------------------------------------------------------------------------------------------------------------------------------------------------------------------------------------------------------------------------------------------------------------------------------------------------------------------------------------------------------------------------------------------------------------------------------------------------------------------------------------------------------------------------------------------------------------------------------------------------------------------------------------------------------------------------------------------------------------------------------------------------|
| Heating Capacity (kW) (UK)         11.9 (4.25 - 13.6)           Cooling Capacity (kW) (UK)         11.3 (5.05 - 12.9)           SHF (nominal and UK)         0.72           COP / EER (nominal)         3.40 / 3.01           SCOP / SEER         3.7 / 3.5           Energy Efficiency Class - Heating / Cooling         N/A / N/A           Pipe Size Gas (mm [in])         15.88 (5/8")           Pipe Size Liquid (mm ([in])         9.52 (3/8")           Airflow (m³/min) Lo-Mi-Mi2-Hi         23 - 25 - 27 - 29           Sound Pressure Level (dBA) Lo-Mi-Mi2-Hi         39 - 41 - 43-45           Sound Power Level (dBA) Cooling         65           Dimensions (mm) Width x Depth x Height         1600 - 680 - 230           Weight (kg)         38           Electrical Supply         FED BY OUTDOOR UNIT           Phase         SINGLE           Fuse Rating (BS88) - HRC (A)         6                                                                                                             |
| Cooling Capacity (kW) (UK)         11.3 (5.05 - 12.9)           SHF (nominal and UK)         0.72           COP / EER (nominal)         3.40 / 3.01           SCOP / SEER         3.7 / 3.5           Energy Efficiency Class - Heating / Cooling         N/A / N/A           Pipe Size Gas (mm [in])         15.88 (5/8")           Pipe Size Liquid (mm ([in])         9.52 (3/8")           Airflow (m³/min) Lo-Mi-Mi2-Hi         23 - 25 - 27 - 29           Sound Pressure Level (dBA) Lo-Mi-Mi2-Hi         39 - 41 - 43-45           Sound Power Level (dBA) Cooling         65           Dimensions (mm) Width x Depth x Height         1600 - 680 - 230           Weight (kg)         38           Electrical Supply         FED BY OUTDOOR UNIT           Phase         SINGLE           Fuse Rating (BS88) - HRC (A)         6                                                                                                                                                                             |
| SHF (nominal and UK)         0.72           COP / EER (nominal)         3.40 / 3.01           SCOP / SEER         3.7 / 3.5           Energy Efficiency Class - Heating / Cooling         N/A / N/A           Pipe Size Gas (mm [in])         15.88 (5/8")           Pipe Size Liquid (mm ([in])         9.52 (3/8")           Airflow (m³/min) Lo-Mi-Mi2-Hi         23 - 25 - 27 - 29           Sound Pressure Level (dBA) Lo-Mi-Mi2-Hi         39 - 41 - 43-45           Sound Power Level (dBA) Cooling         65           Dimensions (mm) Width x Depth x Height         1600 - 680 - 230           Weight (kg)         38           Electrical Supply         FED BY OUTDOOR UNIT           Phase         SINGLE           Fuse Rating (BS88) - HRC (A)         6                                                                                                                                                                                                                                             |
| COP / EER (nominal)         3.40 / 3.01           SCOP / SEER         3.7 / 3.5           Energy Efficiency Class - Heating / Cooling         N/A / N/A           Pipe Size Gas (mm [in])         15.88 (5/8")           Pipe Size Liquid (mm ([in])         9.52 (3/8")           Airflow (m³/min) Lo-Mi-Mi2-Hi         23 - 25 - 27 - 29           Sound Pressure Level (dBA) Lo-Mi-Mi2-Hi         39 - 41 - 43-45           Sound Power Level (dBA) Cooling         65           Dimensions (mm) Width x Depth x Height         1600 - 680 - 230           Weight (kg)         38           Electrical Supply         FED BY OUTDOOR UNIT           Phase         SINGLE           Fuse Rating (BS88) - HRC (A)         6                                                                                                                                                                                                                                                                                         |
| SCOP / SEER         3.7 / 3.5           Energy Efficiency Class - Heating / Cooling         N/A / N/A           Pipe Size Gas (mm [in])         15.88 (5/8")           Pipe Size Liquid (mm ([in])         9.52 (3/8")           Airflow (m³/min) Lo-Mi-Mi2-Hi         23 - 25 - 27 - 29           Sound Pressure Level (dBA) Lo-Mi-Mi2-Hi         39 - 41 - 43-45           Sound Power Level (dBA) Cooling         65           Dimensions (mm) Width x Depth x Height         1600 - 680 - 230           Weight (kg)         38           Electrical Supply         FED BY OUTDOOR UNIT           Phase         SINGLE           Fuse Rating (BS88) - HRC (A)         6                                                                                                                                                                                                                                                                                                                                           |
| Energy Efficiency Class - Heating / Cooling         N/A / N/A           Pipe Size Gas (mm [in])         15.88 (5/8")           Pipe Size Liquid (mm ([in])         9.52 (3/8")           Airflow (m³/min) Lo-Mi-Mi2-Hi         23 - 25 - 27 - 29           Sound Pressure Level (dBA) Lo-Mi-Mi2-Hi         39 - 41 - 43-45           Sound Power Level (dBA) Cooling         65           Dimensions (mm) Width x Depth x Height         1600 - 680 - 230           Weight (kg)         38           Electrical Supply         FED BY OUTDOOR UNIT           Phase         SINGLE           Fuse Rating (BS88) - HRC (A)         6                                                                                                                                                                                                                                                                                                                                                                                   |
| Pipe Size Gas (mm [in])         15.88 (5/8*)           Pipe Size Liquid (mm ([in])         9.52 (3/8*)           Airflow (m³/min) Lo-Mi-Mi2-Hi         23 - 25 - 27 - 29           Sound Pressure Level (dBA) Lo-Mi-Mi2-Hi         39 - 41 - 43-45           Sound Power Level (dBA) Cooling         65           Dimensions (mm) Width x Depth x Height         1600 - 680 - 230           Weight (kg)         38           Electrical Supply         FED BY OUTDOOR UNIT           Phase         SINGLE           Fuse Rating (BS88) - HRC (A)         6                                                                                                                                                                                                                                                                                                                                                                                                                                                           |
| Pipe Size Liquid (mm ([in])         9.52 (3/8")           Airflow (m³/min) Lo-Mi-Mi2-Hi         23 - 25 - 27 - 29           Sound Pressure Level (dBA) Lo-Mi-Mi2-Hi         39 - 41 - 43-45           Sound Power Level (dBA) Cooling         65           Dimensions (mm) Width x Depth x Height         1600 - 680 - 230           Weight (kg)         38           Electrical Supply         FED BY OUTDOOR UNIT           Phase         SINGLE           Fuse Rating (BS88) - HRC (A)         6                                                                                                                                                                                                                                                                                                                                                                                                                                                                                                                  |
| Airflow (m³/min) Lo-Mi-Mi2-Hi         23 - 25 - 27 - 29           Sound Pressure Level (dBA) Lo-Mi-Mi2-Hi         39 - 41 - 43-45           Sound Power Level (dBA) Cooling         65           Dimensions (mm) Width x Depth x Height         1600 - 680 - 230           Weight (kg)         38           Electrical Supply         FED BY OUTDOOR UNIT           Phase         SINGLE           Fuse Rating (BS88) - HRC (A)         6                                                                                                                                                                                                                                                                                                                                                                                                                                                                                                                                                                            |
| Sound Pressure Level (dBA) Lo-Mi-Mi2-Hi         39 - 41 - 43-45           Sound Power Level (dBA) Cooling         65           Dimensions (mm) Width x Depth x Height         1600 - 680 - 230           Weight (kg)         38           Electrical Supply         FED BY OUTDOOR UNIT           Phase         SINGLE           Fuse Rating (BS88) - HRC (A)         6                                                                                                                                                                                                                                                                                                                                                                                                                                                                                                                                                                                                                                              |
| Sound Power Level (dBA) Cooling         65           Dimensions (mm) Width x Depth x Height         1600 - 680 - 230           Weight (kg)         38           Electrical Supply         FED BY OUTDOOR UNIT           Phase         SINGLE           Fuse Rating (BS88) - HRC (A)         6                                                                                                                                                                                                                                                                                                                                                                                                                                                                                                                                                                                                                                                                                                                        |
| Dimensions (mm) Width x Depth x Height         1600 - 680 - 230           Weight (kg)         38           Electrical Supply         FED BY OUTDOOR UNIT           Phase         SINGLE           Fuse Rating (BS88) - HRC (A)         6                                                                                                                                                                                                                                                                                                                                                                                                                                                                                                                                                                                                                                                                                                                                                                             |
| Weight (kg)         38           Electrical Supply         FED BY OUTDOOR UNIT           Phase         SINGLE           Fuse Rating (BS88) - HRC (A)         6                                                                                                                                                                                                                                                                                                                                                                                                                                                                                                                                                                                                                                                                                                                                                                                                                                                       |
| Electrical Supply         FED BY OUTDOOR UNIT           Phase         SINGLE           Fuse Rating (BS88) - HRC (A)         6                                                                                                                                                                                                                                                                                                                                                                                                                                                                                                                                                                                                                                                                                                                                                                                                                                                                                        |
| Phase SINGLE Fuse Rating (BS88) - HRC (A) 6                                                                                                                                                                                                                                                                                                                                                                                                                                                                                                                                                                                                                                                                                                                                                                                                                                                                                                                                                                          |
| Fuse Rating (BS88) - HRC (A) 6                                                                                                                                                                                                                                                                                                                                                                                                                                                                                                                                                                                                                                                                                                                                                                                                                                                                                                                                                                                       |
|                                                                                                                                                                                                                                                                                                                                                                                                                                                                                                                                                                                                                                                                                                                                                                                                                                                                                                                                                                                                                      |
| Interconnecting Cable No. Cores 4                                                                                                                                                                                                                                                                                                                                                                                                                                                                                                                                                                                                                                                                                                                                                                                                                                                                                                                                                                                    |
| J                                                                                                                                                                                                                                                                                                                                                                                                                                                                                                                                                                                                                                                                                                                                                                                                                                                                                                                                                                                                                    |
| OUTDOOR                                                                                                                                                                                                                                                                                                                                                                                                                                                                                                                                                                                                                                                                                                                                                                                                                                                                                                                                                                                                              |
| Sound Pressure Level (dBA) Heating / Cooling 55 / 51                                                                                                                                                                                                                                                                                                                                                                                                                                                                                                                                                                                                                                                                                                                                                                                                                                                                                                                                                                 |
| Sound Power Level (dBA) Cooling 71                                                                                                                                                                                                                                                                                                                                                                                                                                                                                                                                                                                                                                                                                                                                                                                                                                                                                                                                                                                   |
| Weight (kg) 99                                                                                                                                                                                                                                                                                                                                                                                                                                                                                                                                                                                                                                                                                                                                                                                                                                                                                                                                                                                                       |
| Dimensions (mm) Width x Depth x Height 950 x (300+30) x 1350                                                                                                                                                                                                                                                                                                                                                                                                                                                                                                                                                                                                                                                                                                                                                                                                                                                                                                                                                         |
| Electrical Supply 220-240V, 50HZ                                                                                                                                                                                                                                                                                                                                                                                                                                                                                                                                                                                                                                                                                                                                                                                                                                                                                                                                                                                     |
| Phase SINGLE                                                                                                                                                                                                                                                                                                                                                                                                                                                                                                                                                                                                                                                                                                                                                                                                                                                                                                                                                                                                         |
| System Power Input (kW) - Heating / Cooling 4.12 / 4.09 (nominal)                                                                                                                                                                                                                                                                                                                                                                                                                                                                                                                                                                                                                                                                                                                                                                                                                                                                                                                                                    |
| System Power Input (kW) - Heating / Cooling 3.67 / 3.48 (UK)                                                                                                                                                                                                                                                                                                                                                                                                                                                                                                                                                                                                                                                                                                                                                                                                                                                                                                                                                         |
| Starting Current (A) 15                                                                                                                                                                                                                                                                                                                                                                                                                                                                                                                                                                                                                                                                                                                                                                                                                                                                                                                                                                                              |
| System Running Current (A) [MAX] - Heating / 17.50 / 18.13 [28.8] Cooling                                                                                                                                                                                                                                                                                                                                                                                                                                                                                                                                                                                                                                                                                                                                                                                                                                                                                                                                            |
| Fuse Rating (BS88) - HRC (A) 32                                                                                                                                                                                                                                                                                                                                                                                                                                                                                                                                                                                                                                                                                                                                                                                                                                                                                                                                                                                      |
| Mains Cable No. Cores 3                                                                                                                                                                                                                                                                                                                                                                                                                                                                                                                                                                                                                                                                                                                                                                                                                                                                                                                                                                                              |
| Max Pipe Length (m) 50                                                                                                                                                                                                                                                                                                                                                                                                                                                                                                                                                                                                                                                                                                                                                                                                                                                                                                                                                                                               |
| Max Height Difference (m) 30                                                                                                                                                                                                                                                                                                                                                                                                                                                                                                                                                                                                                                                                                                                                                                                                                                                                                                                                                                                         |
| Charge R410A (kg) - pre charged length (m) 4.5 - 30                                                                                                                                                                                                                                                                                                                                                                                                                                                                                                                                                                                                                                                                                                                                                                                                                                                                                                                                                                  |

### **DIMENSIONS**

PCA-RP125KAQ