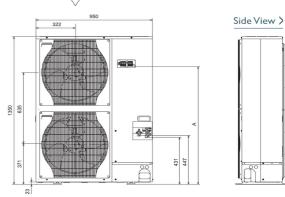

#### **FEATURES**

| Heating Capacity (kW) (nominal)       14.0 (5 - 16)         Cooling Capacity (kW) (nominal)       12.3 (5.5 - 14)         Heating Capacity (kW) (UK)       11.9 (4.25 - 13.6)         Cooling Capacity (kW) (UK)       11.3 (5.05 - 12.9)         SHF (nominal and UK)       0.72         COP / EER (nominal)       3.40 / 3.01         SCOP / SEER       3.7 / 3.5         Energy Efficiency Class - Heating / Cooling       N/A / N/A         Pipe Size Gas (mm [in])       15.88 (5/8")         Pipe Size Liquid (mm ([in])       9.52 (3/8")         Airflow (m³/min) Lo-Mi-Mi2-Hi       23 - 25 - 27 - 29         Sound Pressure Level (dBA) Lo-Mi-Mi2-Hi       39 - 41 - 43-45         Sound Power Level (dBA) Cooling       65         Dimensions (mm) Width x Depth x Height       1600 - 680 - 230         Weight (kg)       38         Electrical Supply       FED BY OUTDOOR UNIT         Phase       SINGLE         Fuse Rating (BS88) - HRC (A)       6         Interconnecting Cable No. Cores       4 |
|----------------------------------------------------------------------------------------------------------------------------------------------------------------------------------------------------------------------------------------------------------------------------------------------------------------------------------------------------------------------------------------------------------------------------------------------------------------------------------------------------------------------------------------------------------------------------------------------------------------------------------------------------------------------------------------------------------------------------------------------------------------------------------------------------------------------------------------------------------------------------------------------------------------------------------------------------------------------------------------------------------------------|
| Heating Capacity (kW) (UK)         11.9 (4.25 - 13.6)           Cooling Capacity (kW) (UK)         11.3 (5.05 - 12.9)           SHF (nominal and UK)         0.72           COP / EER (nominal)         3.40 / 3.01           SCOP / SEER         3.7 / 3.5           Energy Efficiency Class - Heating / Cooling         N/A / N/A           Pipe Size Gas (mm [in])         15.88 (5/8")           Pipe Size Liquid (mm ([in])         9.52 (3/8")           Airflow (m³/min) Lo-Mi-Mi2-Hi         23 - 25 - 27 - 29           Sound Pressure Level (dBA) Lo-Mi-Mi2-Hi         39 - 41 - 43-45           Sound Power Level (dBA) Cooling         65           Dimensions (mm) Width x Depth x Height         1600 - 680 - 230           Weight (kg)         38           Electrical Supply         FED BY OUTDOOR UNIT           Phase         SINGLE           Fuse Rating (BS88) - HRC (A)         6                                                                                                             |
| Cooling Capacity (kW) (UK)         11.3 (5.05 - 12.9)           SHF (nominal and UK)         0.72           COP / EER (nominal)         3.40 / 3.01           SCOP / SEER         3.7 / 3.5           Energy Efficiency Class - Heating / Cooling         N/A / N/A           Pipe Size Gas (mm [in])         15.88 (5/8")           Pipe Size Liquid (mm ([in])         9.52 (3/8")           Airflow (m³/min) Lo-Mi-Mi2-Hi         23 - 25 - 27 - 29           Sound Pressure Level (dBA) Lo-Mi-Mi2-Hi         39 - 41 - 43-45           Sound Power Level (dBA) Cooling         65           Dimensions (mm) Width x Depth x Height         1600 - 680 - 230           Weight (kg)         38           Electrical Supply         FED BY OUTDOOR UNIT           Phase         SINGLE           Fuse Rating (BS88) - HRC (A)         6                                                                                                                                                                             |
| SHF (nominal and UK)         0.72           COP / EER (nominal)         3.40 / 3.01           SCOP / SEER         3.7 / 3.5           Energy Efficiency Class - Heating / Cooling         N/A / N/A           Pipe Size Gas (mm [in])         15.88 (5/8")           Pipe Size Liquid (mm ([in])         9.52 (3/8")           Airflow (m³/min) Lo-Mi-Mi2-Hi         23 - 25 - 27 - 29           Sound Pressure Level (dBA) Lo-Mi-Mi2-Hi         39 - 41 - 43-45           Sound Power Level (dBA) Cooling         65           Dimensions (mm) Width x Depth x Height         1600 - 680 - 230           Weight (kg)         38           Electrical Supply         FED BY OUTDOOR UNIT           Phase         SINGLE           Fuse Rating (BS88) - HRC (A)         6                                                                                                                                                                                                                                             |
| COP / EER (nominal)         3.40 / 3.01           SCOP / SEER         3.7 / 3.5           Energy Efficiency Class - Heating / Cooling         N/A / N/A           Pipe Size Gas (mm [in])         15.88 (5/8")           Pipe Size Liquid (mm ([in])         9.52 (3/8")           Airflow (m³/min) Lo-Mi-Mi2-Hi         23 - 25 - 27 - 29           Sound Pressure Level (dBA) Lo-Mi-Mi2-Hi         39 - 41 - 43-45           Sound Power Level (dBA) Cooling         65           Dimensions (mm) Width x Depth x Height         1600 - 680 - 230           Weight (kg)         38           Electrical Supply         FED BY OUTDOOR UNIT           Phase         SINGLE           Fuse Rating (BS88) - HRC (A)         6                                                                                                                                                                                                                                                                                         |
| SCOP / SEER         3.7 / 3.5           Energy Efficiency Class - Heating / Cooling         N/A / N/A           Pipe Size Gas (mm [in])         15.88 (5/8")           Pipe Size Liquid (mm ([in])         9.52 (3/8")           Airflow (m³/min) Lo-Mi-Mi2-Hi         23 - 25 - 27 - 29           Sound Pressure Level (dBA) Lo-Mi-Mi2-Hi         39 - 41 - 43-45           Sound Power Level (dBA) Cooling         65           Dimensions (mm) Width x Depth x Height         1600 - 680 - 230           Weight (kg)         38           Electrical Supply         FED BY OUTDOOR UNIT           Phase         SINGLE           Fuse Rating (BS88) - HRC (A)         6                                                                                                                                                                                                                                                                                                                                           |
| Energy Efficiency Class - Heating / Cooling         N/A / N/A           Pipe Size Gas (mm [in])         15.88 (5/8")           Pipe Size Liquid (mm ([in])         9.52 (3/8")           Airflow (m³/min) Lo-Mi-Mi2-Hi         23 - 25 - 27 - 29           Sound Pressure Level (dBA) Lo-Mi-Mi2-Hi         39 - 41 - 43-45           Sound Power Level (dBA) Cooling         65           Dimensions (mm) Width x Depth x Height         1600 - 680 - 230           Weight (kg)         38           Electrical Supply         FED BY OUTDOOR UNIT           Phase         SINGLE           Fuse Rating (BS88) - HRC (A)         6                                                                                                                                                                                                                                                                                                                                                                                   |
| Pipe Size Gas (mm [in])         15.88 (5/8*)           Pipe Size Liquid (mm ([in])         9.52 (3/8*)           Airflow (m³/min) Lo-Mi-Mi2-Hi         23 - 25 - 27 - 29           Sound Pressure Level (dBA) Lo-Mi-Mi2-Hi         39 - 41 - 43-45           Sound Power Level (dBA) Cooling         65           Dimensions (mm) Width x Depth x Height         1600 - 680 - 230           Weight (kg)         38           Electrical Supply         FED BY OUTDOOR UNIT           Phase         SINGLE           Fuse Rating (BS88) - HRC (A)         6                                                                                                                                                                                                                                                                                                                                                                                                                                                           |
| Pipe Size Liquid (mm ([in])         9.52 (3/8")           Airflow (m³/min) Lo-Mi-Mi2-Hi         23 - 25 - 27 - 29           Sound Pressure Level (dBA) Lo-Mi-Mi2-Hi         39 - 41 - 43-45           Sound Power Level (dBA) Cooling         65           Dimensions (mm) Width x Depth x Height         1600 - 680 - 230           Weight (kg)         38           Electrical Supply         FED BY OUTDOOR UNIT           Phase         SINGLE           Fuse Rating (BS88) - HRC (A)         6                                                                                                                                                                                                                                                                                                                                                                                                                                                                                                                  |
| Airflow (m³/min) Lo-Mi-Mi2-Hi         23 - 25 - 27 - 29           Sound Pressure Level (dBA) Lo-Mi-Mi2-Hi         39 - 41 - 43-45           Sound Power Level (dBA) Cooling         65           Dimensions (mm) Width x Depth x Height         1600 - 680 - 230           Weight (kg)         38           Electrical Supply         FED BY OUTDOOR UNIT           Phase         SINGLE           Fuse Rating (BS88) - HRC (A)         6                                                                                                                                                                                                                                                                                                                                                                                                                                                                                                                                                                            |
| Sound Pressure Level (dBA) Lo-Mi-Mi2-Hi         39 - 41 - 43-45           Sound Power Level (dBA) Cooling         65           Dimensions (mm) Width x Depth x Height         1600 - 680 - 230           Weight (kg)         38           Electrical Supply         FED BY OUTDOOR UNIT           Phase         SINGLE           Fuse Rating (BS88) - HRC (A)         6                                                                                                                                                                                                                                                                                                                                                                                                                                                                                                                                                                                                                                              |
| Sound Power Level (dBA) Cooling         65           Dimensions (mm) Width x Depth x Height         1600 - 680 - 230           Weight (kg)         38           Electrical Supply         FED BY OUTDOOR UNIT           Phase         SINGLE           Fuse Rating (BS88) - HRC (A)         6                                                                                                                                                                                                                                                                                                                                                                                                                                                                                                                                                                                                                                                                                                                        |
| Dimensions (mm) Width x Depth x Height         1600 - 680 - 230           Weight (kg)         38           Electrical Supply         FED BY OUTDOOR UNIT           Phase         SINGLE           Fuse Rating (BS88) - HRC (A)         6                                                                                                                                                                                                                                                                                                                                                                                                                                                                                                                                                                                                                                                                                                                                                                             |
| Weight (kg)         38           Electrical Supply         FED BY OUTDOOR UNIT           Phase         SINGLE           Fuse Rating (BS88) - HRC (A)         6                                                                                                                                                                                                                                                                                                                                                                                                                                                                                                                                                                                                                                                                                                                                                                                                                                                       |
| Electrical Supply         FED BY OUTDOOR UNIT           Phase         SINGLE           Fuse Rating (BS88) - HRC (A)         6                                                                                                                                                                                                                                                                                                                                                                                                                                                                                                                                                                                                                                                                                                                                                                                                                                                                                        |
| Phase SINGLE Fuse Rating (BS88) - HRC (A) 6                                                                                                                                                                                                                                                                                                                                                                                                                                                                                                                                                                                                                                                                                                                                                                                                                                                                                                                                                                          |
| Fuse Rating (BS88) - HRC (A) 6                                                                                                                                                                                                                                                                                                                                                                                                                                                                                                                                                                                                                                                                                                                                                                                                                                                                                                                                                                                       |
|                                                                                                                                                                                                                                                                                                                                                                                                                                                                                                                                                                                                                                                                                                                                                                                                                                                                                                                                                                                                                      |
| Interconnecting Cable No. Cores 4                                                                                                                                                                                                                                                                                                                                                                                                                                                                                                                                                                                                                                                                                                                                                                                                                                                                                                                                                                                    |
| J                                                                                                                                                                                                                                                                                                                                                                                                                                                                                                                                                                                                                                                                                                                                                                                                                                                                                                                                                                                                                    |
| OUTDOOR                                                                                                                                                                                                                                                                                                                                                                                                                                                                                                                                                                                                                                                                                                                                                                                                                                                                                                                                                                                                              |
| Sound Pressure Level (dBA) Heating / Cooling 55 / 51                                                                                                                                                                                                                                                                                                                                                                                                                                                                                                                                                                                                                                                                                                                                                                                                                                                                                                                                                                 |
| Sound Power Level (dBA) Cooling 71                                                                                                                                                                                                                                                                                                                                                                                                                                                                                                                                                                                                                                                                                                                                                                                                                                                                                                                                                                                   |
| Weight (kg) 99                                                                                                                                                                                                                                                                                                                                                                                                                                                                                                                                                                                                                                                                                                                                                                                                                                                                                                                                                                                                       |
| Dimensions (mm) Width x Depth x Height 950 x (300+30) x 1350                                                                                                                                                                                                                                                                                                                                                                                                                                                                                                                                                                                                                                                                                                                                                                                                                                                                                                                                                         |
| Electrical Supply 220-240V, 50HZ                                                                                                                                                                                                                                                                                                                                                                                                                                                                                                                                                                                                                                                                                                                                                                                                                                                                                                                                                                                     |
| Phase SINGLE                                                                                                                                                                                                                                                                                                                                                                                                                                                                                                                                                                                                                                                                                                                                                                                                                                                                                                                                                                                                         |
| System Power Input (kW) - Heating / Cooling 4.12 / 4.09 (nominal)                                                                                                                                                                                                                                                                                                                                                                                                                                                                                                                                                                                                                                                                                                                                                                                                                                                                                                                                                    |
| System Power Input (kW) - Heating / Cooling 3.67 / 3.48 (UK)                                                                                                                                                                                                                                                                                                                                                                                                                                                                                                                                                                                                                                                                                                                                                                                                                                                                                                                                                         |
| Starting Current (A) 15                                                                                                                                                                                                                                                                                                                                                                                                                                                                                                                                                                                                                                                                                                                                                                                                                                                                                                                                                                                              |
| System Running Current (A) [MAX] - Heating / 17.50 / 18.13 [28.8] Cooling                                                                                                                                                                                                                                                                                                                                                                                                                                                                                                                                                                                                                                                                                                                                                                                                                                                                                                                                            |
| Fuse Rating (BS88) - HRC (A) 32                                                                                                                                                                                                                                                                                                                                                                                                                                                                                                                                                                                                                                                                                                                                                                                                                                                                                                                                                                                      |
| Mains Cable No. Cores 3                                                                                                                                                                                                                                                                                                                                                                                                                                                                                                                                                                                                                                                                                                                                                                                                                                                                                                                                                                                              |
| Max Pipe Length (m) 50                                                                                                                                                                                                                                                                                                                                                                                                                                                                                                                                                                                                                                                                                                                                                                                                                                                                                                                                                                                               |
| Max Height Difference (m) 30                                                                                                                                                                                                                                                                                                                                                                                                                                                                                                                                                                                                                                                                                                                                                                                                                                                                                                                                                                                         |
| Charge R410A (kg) - pre charged length (m) 4.5 - 30                                                                                                                                                                                                                                                                                                                                                                                                                                                                                                                                                                                                                                                                                                                                                                                                                                                                                                                                                                  |

## **DIMENSIONS**

PUHZ-P125VHA3

Front View >

 $\epsilon$