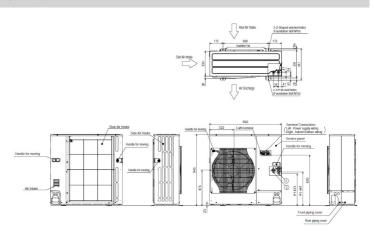

### **DIMENSIONS**

PCA-RP100KAQ

### **DIMENSIONS**

PUHZ-P100VHA4

 $\epsilon$