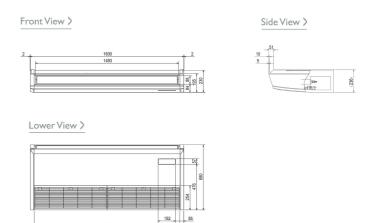

| - ' '                                        |                      |

### **DIMENSIONS**

PCA-RP100KAQ



### **DIMENSIONS**

PUHZ-P100VHA4





 $\epsilon$