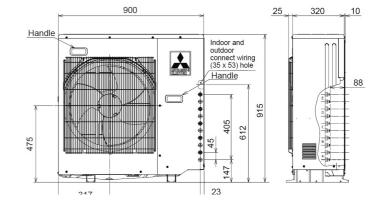

| SINGLE             |
| Power Input (kW) - Heating / Cooling (nominal) | 2.9 / 3.91         |
| Power Input (kW) - Heating / Cooling (UK)      | 2.63 / 3.12        |
| Starting Current (A)                           | 17.2               |
| Running Current (A) - Heating / Cooling [MAX]  | 12.7 / 17.2 [21.4] |
| Fuse Rating (BS88) - HRC (A)                   | 25                 |
| Interconnecting Cable No. Cores                | 4                  |
| Total Pipe Length (m)                          | 80                 |
| Max Pipe Length Per Indoor Unit (m)            | 25                 |
| Max Height Difference (m)                      | 15                 |
| Charge R410A (kg) - (pre charged length)       | 4 (40)             |

## **DIMENSIONS**

MXZ-4D/5D