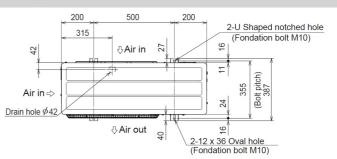

| SINGLE             |
| Power Input (kW) - Heating / Cooling (nominal) | 2.9 / 3.91         |
| Power Input (kW) - Heating / Cooling (UK)      | 2.63 / 3.12        |
| Starting Current (A)                           | 17.2               |
| Running Current (A) - Heating / Cooling [MAX]  | 12.7 / 17.2 [21.4] |
| Fuse Rating (BS88) - HRC (A)                   | 25                 |
| Interconnecting Cable No. Cores                | 4                  |
| Total Pipe Length (m)                          | 80                 |
| Max Pipe Length Per Indoor Unit (m)            | 25                 |
| Max Height Difference (m)                      | 15                 |
| Charge R410A (kg) - (pre charged length)       | 4 (40)             |

## **DIMENSIONS**

MXZ-4D/5D