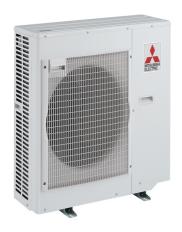

## **Product Information**

MXZ-5D102VA: Inverter Heat Pump

R410A Multi-Split Unit

This Multi-Split System allows up to 5 Mr Slim or M Series indoor units to be operated from a single outdoor unit. This makes it an economic answer in multi-room applications, whilst also offering space saving benefits.

## **FEATURES**

| OUTDOOR                                        |                    |
|------------------------------------------------|--------------------|
| Number of Connectable Indoor Units (MAX)       | 5                  |
| Heating Capacity (kW) (nominal)                | 10.5 (4.1 - 14)    |
| Cooling Capacity (kW) (nominal)                | 10.2 (3.9 - 11)    |
| Heating Capacity (kW) (UK)                     | 8.7 (3.4 - 11.63)  |
| Cooling Capacity (kW) (UK)                     | 10.1 (3.85 - 10.9) |
| COP / EER (nominal)                            | 3.62 / 2.61        |
| SCOP / SEER                                    | 3.8 / 5.3          |
| Energy Efficiency Class - Heating / Cooling    | A/A                |
| Max Airflow (m3/min) Heating / Cooling         | 59.3 / 56.6        |
| Sound Pressure Level (dBA) Heating / Cooling   | 55 / 53            |
| Sound Power Level (dBA) Cooling                | 68                 |
| Dimensions (mm) Width x Depth x Height         | 900 x 320 x 915    |
| Weight (kg)                                    | 70                 |
| Electrical Supply                              | 220-240V, 50HZ     |
| Phase                                          | SINGLE             |
| Power Input (kW) - Heating / Cooling (nominal) | 2.9 / 3.91         |
| Power Input (kW) - Heating / Cooling (UK)      | 2.63 / 3.12        |
| Starting Current (A)                           | 17.2               |
| Running Current (A) - Heating / Cooling [MAX]  | 12.7 / 17.2 [21.4] |
| Fuse Rating (BS88) - HRC (A)                   | 25                 |
| Interconnecting Cable No. Cores                | 4                  |
| Total Pipe Length (m)                          | 80                 |
| Max Pipe Length Per Indoor Unit (m)            | 25                 |
| Max Height Difference (m)                      | 15                 |
| Charge R410A (kg) - (pre charged length)       | 4 (40)             |