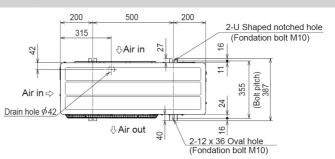

| SINGLE             |
| Power Input (kW) - Heating / Cooling (nominal) | 2.42 / 2.83        |
| Power Input (kW) - Heating / Cooling (UK)      | 2.2 / 2.26         |
| Starting Current (A)                           | 12.4               |
| Running Current (A) - Heating / Cooling [MAX]  | 10.6 / 12.4 [20.4] |
| Fuse Rating (BS88) - HRC (A)                   | 25                 |
| Interconnecting Cable No. Cores                | 4                  |
| Total Pipe Length (m)                          | 70                 |
| Max Pipe Length Per Indoor Unit (m)            | 25                 |
| Max Height Difference (m)                      | 15                 |
| Charge R410A (kg) - (pre charged length)       | 3.5 (40)           |

## **DIMENSIONS**

MXZ-4D/5D