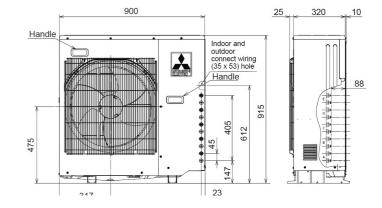

## **FEATURES**

| OUTDOOR                                        |                    |
|------------------------------------------------|--------------------|
| Number of Connectable Indoor Units (MAX)       | 4                  |
| Heating Capacity (kW) (nominal)                | 9.4 (3.4 - 11.6)   |
| Cooling Capacity (kW) (nominal)                | 8.3 (3.7 - 9.2)    |
| Heating Capacity (kW) (UK)                     | 7.8 (2.82 - 9.63)  |
| Cooling Capacity (kW) (UK)                     | 8.2 (3.67 - 9.12)  |
| COP / EER (nominal)                            | 3.72 / 2.93        |
| SCOP / SEER                                    | 3.9 / 5.2          |
| Energy Efficiency Class - Heating / Cooling    | A/A                |
| Max Airflow (m3/min) Heating / Cooling         | 43.8 / 42.1        |
| Sound Pressure Level (dBA) Heating / Cooling   | 50 / 49            |
| Sound Power Level (dBA) Cooling                | 64                 |
| Dimensions (mm) Width x Depth x Height         | 900 x 320 x 915    |
| Weight (kg)                                    | 69                 |
| Electrical Supply                              | 220-240V, 50HZ     |
| Phase                                          | SINGLE             |
| Power Input (kW) - Heating / Cooling (nominal) | 2.42 / 2.83        |
| Power Input (kW) - Heating / Cooling (UK)      | 2.2 / 2.26         |
| Starting Current (A)                           | 12.4               |
| Running Current (A) - Heating / Cooling [MAX]  | 10.6 / 12.4 [20.4] |
| Fuse Rating (BS88) - HRC (A)                   | 25                 |
| Interconnecting Cable No. Cores                | 4                  |
| Total Pipe Length (m)                          | 70                 |
| Max Pipe Length Per Indoor Unit (m)            | 25                 |
| Max Height Difference (m)                      | 15                 |
| Charge R410A (kg) - (pre charged length)       | 3.5 (40)           |

## **DIMENSIONS**

MXZ-4D/5D