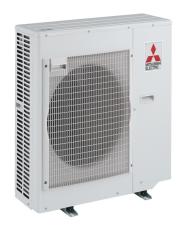

## **Product Information**

MXZ-4D83VA: Inverter Heat Pump

R410A Multi-Split Unit

This Multi-Split System allows up to 4 Mr Slim or M Series indoor units to be operated from a single outdoor unit. This makes it an economic answer in multi-room applications, whilst also offering space saving benefits.

## **FEATURES**

| OUTDOOR                                        |                    |
|------------------------------------------------|--------------------|
| Number of Connectable Indoor Units (MAX)       | 4                  |
| Heating Capacity (kW) (nominal)                | 9.4 (3.4 - 11.6)   |
| Cooling Capacity (kW) (nominal)                | 8.3 (3.7 - 9.2)    |
| Heating Capacity (kW) (UK)                     | 7.8 (2.82 - 9.63)  |
| Cooling Capacity (kW) (UK)                     | 8.2 (3.67 - 9.12)  |
| COP / EER (nominal)                            | 3.72 / 2.93        |
| SCOP / SEER                                    | 3.9 / 5.2          |
| Energy Efficiency Class - Heating / Cooling    | A/A                |
| Max Airflow (m3/min) Heating / Cooling         | 43.8 / 42.1        |
| Sound Pressure Level (dBA) Heating / Cooling   | 50 / 49            |
| Sound Power Level (dBA) Cooling                | 64                 |
| Dimensions (mm) Width x Depth x Height         | 900 x 320 x 915    |
| Weight (kg)                                    | 69                 |
| Electrical Supply                              | 220-240V, 50HZ     |
| Phase                                          | SINGLE             |
| Power Input (kW) - Heating / Cooling (nominal) | 2.42 / 2.83        |
| Power Input (kW) - Heating / Cooling (UK)      | 2.2 / 2.26         |
| Starting Current (A)                           | 12.4               |
| Running Current (A) - Heating / Cooling [MAX]  | 10.6 / 12.4 [20.4] |
| Fuse Rating (BS88) - HRC (A)                   | 25                 |
| Interconnecting Cable No. Cores                | 4                  |
| Total Pipe Length (m)                          | 70                 |
| Max Pipe Length Per Indoor Unit (m)            | 25                 |
| Max Height Difference (m)                      | 15                 |
| Charge R410A (kg) - (pre charged length)       | 3.5 (40)           |