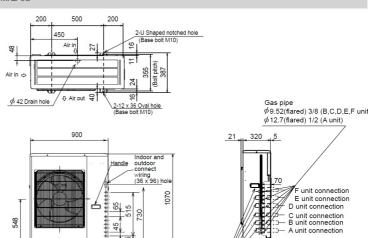

| SINGLE              |
| Power Input (kW) - Heating / Cooling (nominal) | 3.81 / 4.05         |
| Power Input (kW) - Heating / Cooling (UK)      | 3.46 / 3.21         |
| Starting Current (A)                           | 18                  |
| Running Current (A) - Heating / Cooling [MAX]  | 16.7 / 17.8 [30]    |
| Fuse Rating (BS88) - HRC (A)                   | 32                  |
| Interconnecting Cable No. Cores                | 4                   |
| Total Pipe Length (m)                          | 80                  |
| Max Pipe Length Per Indoor Unit (m)            | 25                  |
| Max Height Difference (m)                      | 15                  |
| Charge R410A (kg) - (pre charged length)       | 4.8 (60)            |

## **DIMENSIONS**

340

MXZ-6C