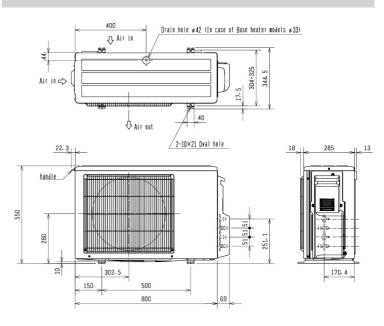

| Charge R410A (kg) - (pre charged length)       | 1.3 (20)          |

## **DIMENSIONS**

MXZ-2D