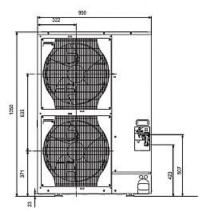

# **Product Details**

| MXZ-8B140VA                             |                |
|-----------------------------------------|----------------|
| Capacity (kW):                          |                |
| Heating (Nominal)                       | 16.00          |
| Cooling (Nominal)                       | 14.00          |
| Heating (UK)                            | 13.30          |
| Cooling (UK)                            | 13.90          |
| COP / EER (Nominal)                     | 3.91 / 3.52    |
| Energy Label Heating / Cooling          | A/A            |
| Width - mm                              | 950            |
| Depth - mm                              | 330            |
| Height - mm                             | 1350           |
| Weight - kg                             | 129            |
| Airflow (m3/min) (Heating /Cooling)     | 100 /100       |
| Noise (dBA) (Heating /Cooling)          | 52 /47-50      |
| Electrical Supply                       | 220-240v, 50Hz |
| Phase                                   | Single         |
| Fuse Rating (BS88) - HRC (A)            | 40             |
| Interconnecting Cable No. Cores         | 4              |
| Power Input (kW) - Heating (Nominal)    | 3.9            |
| Power Input (kW) - Cooling (Nominal)    | 3.79           |
| Power Input (kW) - Heating (UK)         | 3.55           |
| Power Input (kW) - Cooling (UK)         | 3.03           |
| Starting Current (A)                    | 14             |
| Running Current (A) - Heating / Cooling | 17.05 / 16.55  |
| Charge R410A (kg) - 40m                 | 8.5            |

#### **Dimensions**

MXZ-8B140VA

Front View >