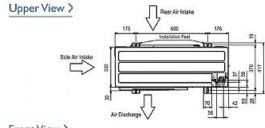

|
| Power Input (kW) - Heating (Nominal)    | 3.9            |
| Power Input (kW) - Cooling (Nominal)    | 3.79           |
| Power Input (kW) - Heating (UK)         | 3.55           |
| Power Input (kW) - Cooling (UK)         | 3.03           |
| Starting Current (A)                    | 14             |
| Running Current (A) - Heating / Cooling | 17.05 / 16.55  |
| Charge R410A (kg) - 40m                 | 8.5            |

| Piping Restrictions                 |     |
|-------------------------------------|-----|
| Total Pipe Length (m)               | 115 |
| Furthest Pipe Length (m)            | 70  |
| Max Pipe Length per Indoor Unit (m) | 15  |
| Indoor to Outdoor Height (m)        | 30  |
| Indoor to Indoor Height (m)         | 12  |

#### **Dimensions**

MXZ-8B140VA



Front View >







## MITSUBISHI ELECTRIC AIR CONDITIONING SYSTEMS

## Telephone: 01707 282880

Email: air.conditioning@meuk.mee.com Website: http://www.mitsubishielectric.co.uk/aircon

Mitsubishi Electric reserves the right to make any variation in technical specification to the equipment described, or to withdraw or replace products without prior notification or public announcement.



Tel:

Fax: