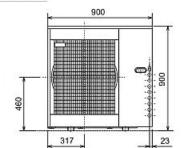

## Dimensions

MXZ-4C80VA

## **Product Details**

| MXZ-4C80VA                              |                     |
|-----------------------------------------|---------------------|
| Capacity (kW):                          |                     |
| Heating (Nominal) (Low - High)          | 9.40 (3.40 - 11.60) |
| Cooling (Nominal) (Low - High)          | 8.00 (3.70 - 9.20)  |
| Heating (UK) (Low - High)               | 7.80 (2.85 - 9.65)  |
| Cooling (UK) (Low - High)               | 7.95 (3.65 - 9.15)  |
| COP / EER (Nominal)                     | 4.87 / 4.09         |
| Energy Label Heating / Cooling          | A / A               |
| Width - mm                              | 900                 |
| Depth - mm                              | 320                 |
| Height - mm                             | 900                 |
| Weight - kg                             | 67                  |
| Airflow (m3/min) (Heating /Cooling)     | 43.8 /42.2          |
| Noise (dBA) (Heating /Cooling) - Lo-Hi  | 46-48 /44-46        |
| Electrical Supply                       | 220-240v, 50Hz      |
| Fuse Rating (BS88) - HRC (A)            | 25                  |
| Interconnecting Cable No. Cores         | 4                   |
| Power Input (kW) - Heating (Nominal)    | 1.93                |
| Power Input (kW) - Cooling (Nominal)    | 1.955               |
| Power Input (kW) - Heating (UK)         | 1.76                |
| Power Input (kW) - Cooling (UK)         | 1.56                |
| Starting Current (A)                    | 8.59                |
| Running Current (A) - Heating / Cooling | 8.48 / 8.59         |
| Charge R410A (kg) - 40m                 | 3.5                 |