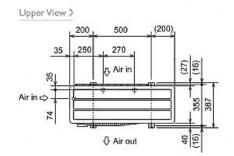

## Dimensions

MXZ-4C80VA

## **Product Details**

| MXZ-4C80VA                              |                     |
|-----------------------------------------|---------------------|
| Capacity (kW):                          |                     |
| Heating (Nominal) (Low - High)          | 9.40 (3.40 - 11.60) |
| Cooling (Nominal) (Low - High)          | 8.00 (3.70 - 9.20)  |
| Heating (UK) (Low - High)               | 7.80 (2.85 - 9.65)  |
| Cooling (UK) (Low - High)               | 7.95 (3.65 - 9.15)  |
| COP / EER (Nominal)                     | 4.87 / 4.09         |
| Energy Label Heating / Cooling          | A / A               |
| Width - mm                              | 900                 |
| Depth - mm                              | 320                 |
| Height - mm                             | 900                 |
| Weight - kg                             | 67                  |
| Airflow (m3/min) (Heating /Cooling)     | 43.8 /42.2          |
| Noise (dBA) (Heating /Cooling) - Lo-Hi  | 46-48 /44-46        |
| Electrical Supply                       | 220-240v, 50Hz      |
| Fuse Rating (BS88) - HRC (A)            | 25                  |
| Interconnecting Cable No. Cores         | 4                   |
| Power Input (kW) - Heating (Nominal)    | 1.93                |
| Power Input (kW) - Cooling (Nominal)    | 1.955               |
| Power Input (kW) - Heating (UK)         | 1.76                |
| Power Input (kW) - Cooling (UK)         | 1.56                |
| Starting Current (A)                    | 8.59                |
| Running Current (A) - Heating / Cooling | 8.48 / 8.59         |
| Charge R410A (kg) - 40m                 | 3.5                 |