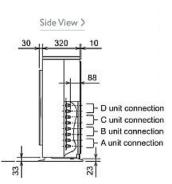

## Dimensions

MXZ-4C80VA

## **Product Details**

| MXZ-4C80VA                              |                     |
|-----------------------------------------|---------------------|
| Capacity (kW):                          |                     |
| Heating (Nominal) (Low - High)          | 9.40 (3.40 - 11.60) |
| Cooling (Nominal) (Low - High)          | 8.00 (3.70 - 9.20)  |
| Heating (UK) (Low - High)               | 7.80 (2.85 - 9.65)  |
| Cooling (UK) (Low - High)               | 7.95 (3.65 - 9.15)  |
| COP / EER (Nominal)                     | 4.87 / 4.09         |
| Energy Label Heating / Cooling          | A / A               |
| Width - mm                              | 900                 |
| Depth - mm                              | 320                 |
| Height - mm                             | 900                 |
| Weight - kg                             | 67                  |
| Airflow (m3/min) (Heating /Cooling)     | 43.8 /42.2          |
| Noise (dBA) (Heating /Cooling) - Lo-Hi  | 46-48 /44-46        |
| Electrical Supply                       | 220-240v, 50Hz      |
| Fuse Rating (BS88) - HRC (A)            | 25                  |
| Interconnecting Cable No. Cores         | 4                   |
| Power Input (kW) - Heating (Nominal)    | 1.93                |
| Power Input (kW) - Cooling (Nominal)    | 1.955               |
| Power Input (kW) - Heating (UK)         | 1.76                |
| Power Input (kW) - Cooling (UK)         | 1.56                |
| Starting Current (A)                    | 8.59                |
| Running Current (A) - Heating / Cooling | 8.48 / 8.59         |
| Charge R410A (kg) - 40m                 | 3.5                 |