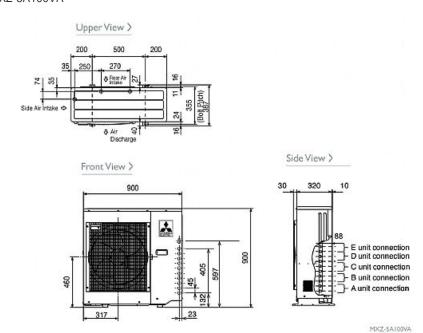

## **Dimensions**

MXZ-5A100VA

Telephone: 01707 282880

Email: air.conditioning@meuk.mee.com Website: http://www.mitsubishielectric.co.uk/aircon

Mitsubishi Electric reserves the right to make any variation in technical specification to the equipment described, or to withdraw or replace products without prior notification or public announcement.

## **Product Details**

| MXZ-5A100VA                                |                     |
|--------------------------------------------|---------------------|
| Capacity (kW):                             |                     |
| Heating (Nominal) (Low - High)             | 12.0 (3.4 - 14.0)   |
| Cooling (Nominal) (Low - High)             | 10.0 (3.7 - 11.0)   |
| Heating (UK) (Low - High)                  | 9.95 (2.85 - 11.65) |
| Cooling (UK) (Low - High)                  | 9.9 (3.65 - 10.9)   |
| COP / EER (Nominal)                        | 4.23 / 3.41         |
| Energy Label Heating / Cooling             | A/A                 |
| Maximum Number of Connectable Indoor Units | 5                   |
| Width - mm                                 | 900                 |
| Depth - mm                                 | 320                 |
| Height - mm                                | 900                 |
| Weight - kg                                | 68                  |
| Airflow (m3/min) (Heating /Cooling)        | 59.3 /56.6          |
| Noise (dBA) (Heating /Cooling) - Lo-Hi     | 46-54 /45-51        |
| Electrical Supply                          | 220-240v, 50Hz      |
| Phase                                      | Single              |
| Fuse Rating (BS88) - HRC (A)               | 25                  |
| Interconnecting Cable No. Cores            | 4                   |
| Power Input (kW) - Heating (Nominal)       | 2.835               |
| Power Input (kW) - Cooling (Nominal)       | 2.935               |
| Power Input (kW) - Heating (UK)            | 2.58                |
| Power Input (kW) - Cooling (UK)            | 2.35                |
| Starting Current (A)                       | 12.88               |
| Running Current (A) - Heating / Cooling    | 12.45 / 12.88       |
| Mains Cable No. Cores                      | 3                   |
| Charge R410A (kg) - 40m                    | 4                   |