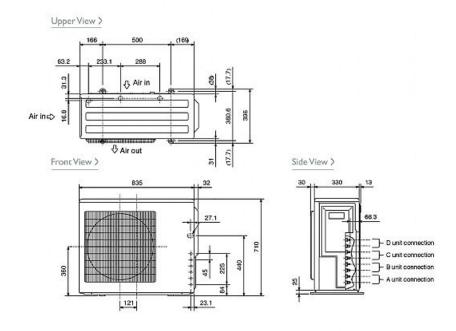

## **Dimensions**

MXZ-4A71VA

Telephone: 01707 282880

Email: air.conditioning@meuk.mee.com Website: http://www.mitsubishielectric.co.uk/aircon

Mitsubishi Electric reserves the right to make any variation in technical specification to the equipment described, or to withdraw or replace products without prior notification or public announcement.

## **Product Details**

| MXZ-4A71VA                                 |                    |
|--------------------------------------------|--------------------|
| Capacity (kW):                             |                    |
| Heating (Nominal) (Low - High)             | 8.60 (3.40 - 9.00) |
| Cooling (Nominal) (Low - High)             | 7.10 (3.70 - 8.80) |
| Heating (UK) (Low - High)                  | 7.15 (2.85 - 7.50) |
| Cooling (UK) (Low - High)                  | 7.05 (3.65 - 8.75) |
| COP / EER (Nominal)                        | 4.41 / 3.68        |
| Energy Label Heating / Cooling             | A/A                |
| Maximum Number of Connectable Indoor Units | 4                  |
| Width - mm                                 | 870                |
| Depth - mm                                 | 330                |
| Height - mm                                | 710                |
| Weight - kg                                | 58                 |
| Airflow (m3/min) (Heating /Cooling)        | 46.5 /42.1         |
| Noise (dBA) (Heating /Cooling) - Lo-Hi     | 48-50 /45-48       |
| Electrical Supply                          | 220-240v, 50Hz     |
| Phase                                      | Single             |
| Fuse Rating (BS88) - HRC (A)               | 25                 |
| Interconnecting Cable No. Cores            | 4                  |
| Power Input (kW) - Heating (Nominal)       | 1.95               |
| Power Input (kW) - Cooling (Nominal)       | 1.93               |
| Power Input (kW) - Heating (UK)            | 1.77               |
| Power Input (kW) - Cooling (UK)            | 1.54               |
| Starting Current (A)                       | 8.56               |
| Running Current (A) - Heating / Cooling    | 8.56 / 8.48        |
| Mains Cable No. Cores                      | 3                  |
| Charge R410A (kg) - 40m                    | 2.7                |