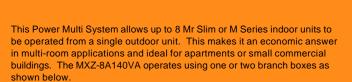

## MXZ-8A140VA

Power Multi Inverter Heat Pump R410A Multi-Split Unit

- 14kW Inverter Multi System, based on Mr Slim Power Inverter technology
- Total pipe length of 115m / height difference of 30m
- Low starting & running currents
- Individual control of each indoor unit now possible (ON/OFF & Setpoint)
- Connection to M-NET system via MAC-399IF-E interface
- New centralised simple ON/OFF remote controller MAC-821SC-E available to control up to 8 indoor units

## **Product Details**

| MXZ-8A140VA                                |                |
|--------------------------------------------|----------------|
| Capacity (kW):                             |                |
| Heating (Nominal)                          | 16.00          |
| Cooling (Nominal)                          | 14.00          |
| Heating (UK)                               | 13.30          |
| Cooling (UK)                               | 13.90          |
| COP / EER (Nominal)                        | 4.1 / 3.69     |
| Energy Label Heating / Cooling             | A/A            |
| Maximum Number of Connectable Indoor Units | 8              |
| Width - mm                                 | 950            |
| Depth - mm                                 | 360            |
| Height - mm                                | 1350           |
| Weight - kg                                | 128            |
| Airflow (m3/min) (Heating /Cooling)        | 100 /100       |
| Noise (dBA) (Heating /Cooling) - Lo-Hi     | 50-52 /50-52   |
| Electrical Supply                          | 220-240v, 50Hz |
| Phase                                      | Single         |
| Fuse Rating (BS88) - HRC (A)               | 40             |
| Interconnecting Cable No. Cores            | 4              |
| Power Input (kW) - Heating (Nominal)       | 3.9            |
| Power Input (kW) - Cooling (Nominal)       | 3.79           |
| Power Input (kW) - Heating (UK)            | 3.55           |
| Power Input (kW) - Cooling (UK)            | 3.03           |
| Starting Current (A)                       | 14             |
| Running Current (A) - Heating / Cooling    | 16.33 / 15.86  |
| Mains Cable No. Cores                      | 3              |
| Charge R410A (kg) - 40m                    | 8.5            |