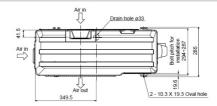

# **Product Information**

MSZ-HJ35VA: Classic Inverter Heat Pump

R410A Wall Mounted System

Mitsubishi Electric's range of high specification, flat panel wall mounted models make use of inverter technology, whilst providing extremely good value for money, costing approximately 20% less than the MSZ-SF equivalent. These units have extremely quiet sound levels, whilst also delivering economical air conditioning, with improved SCOP/SEER figures.