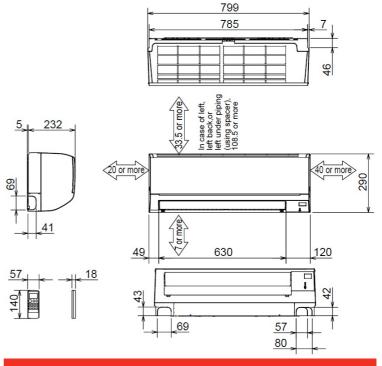

# **Product Information**

MSZ-HJ35VA: Classic Inverter Heat Pump

R410A Wall Mounted System

Mitsubishi Electric's range of high specification, flat panel wall mounted models make use of inverter technology, whilst providing extremely good value for money, costing approximately 20% less than the MSZ-SF equivalent. These units have extremely quiet sound levels, whilst also delivering economical air conditioning, with improved SCOP/SEER figures.