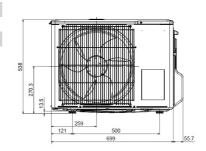

# **Product Information**

MSZ-HJ35VA: Classic Inverter Heat Pump

R410A Wall Mounted System

Mitsubishi Electric's range of high specification, flat panel wall mounted models make use of inverter technology, whilst providing extremely good value for money, costing approximately 20% less than the MSZ-SF equivalent. These units have extremely quiet sound levels, whilst also delivering economical air conditioning, with improved SCOP/SEER figures.