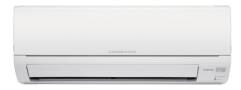

# **Product Information**

MSZ-HJ35VA: Classic Inverter Heat Pump

R410A Wall Mounted System

Mitsubishi Electric's range of high specification, flat panel wall mounted models make use of inverter technology, whilst providing extremely good value for money, costing approximately 20% less than the MSZ-SF equivalent. These units have extremely quiet sound levels, whilst also delivering economical air conditioning, with improved SCOP/SEER figures.