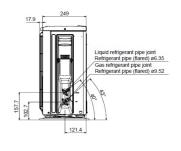

# **Product Information**

MSZ-HJ35VA: Classic Inverter Heat Pump

R410A Wall Mounted System

Mitsubishi Electric's range of high specification, flat panel wall mounted models make use of inverter technology, whilst providing extremely good value for money, costing approximately 20% less than the MSZ-SF equivalent. These units have extremely quiet sound levels, whilst also delivering economical air conditioning, with improved SCOP/SEER figures.