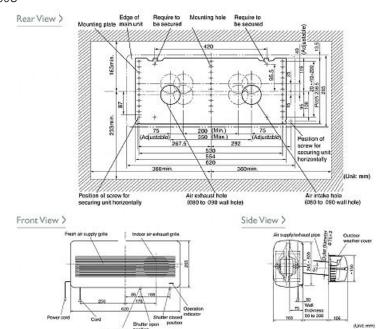

## Dimensions

VL-100U

If the wall is thicker than 300 mm, uso the extension pipes and the pipe extension joints (separately sold parts).