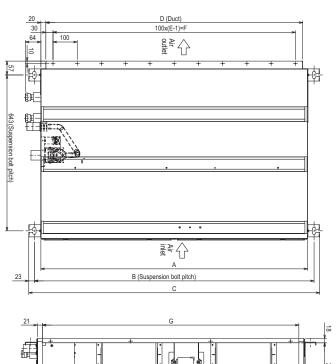

### **Product Information**

PEFY-WP20VMA-E Ceiling Concealed Ducted Indoor Unit (H-VRF)

Making a World of Difference

| PEFY - IN        | DOOR       | PEFY-WP20VMA-E          |             |  |  |
|------------------|------------|-------------------------|-------------|--|--|
| CAPACITY (kW)    | Heating    | (nominal)               | 2.5         |  |  |
|                  | Cooling    | (nominal)               | 2.2         |  |  |
|                  | UK Heat    | ing                     | 2.5         |  |  |
|                  | UK Total   | Cooling - Hi (Sensible) | 2.00 (1.80) |  |  |
|                  | UK Total   | Cooling - Mi1           | 1.92        |  |  |
|                  | UK Total   | Cooling - Lo            | 1.79        |  |  |
| POWER INPUT (kW) |            | Heating (nominal)       | 0.05        |  |  |
|                  |            | Cooling (nominal)       | 0.07        |  |  |
| AIRFLOW (I/s)    |            | Lo-Mi-Hi                | 125-150-175 |  |  |
| EXTERNAL STATI   | C PRESSU   | 35-50-70-100-150        |             |  |  |
| SOUND PRESSU     | RE LEVEL   | 23-26-29                |             |  |  |
| WEIGHT (kg)      |            |                         | 21          |  |  |
| DIMENSIONS (mm)  |            | Width                   | 700         |  |  |
|                  |            | Depth                   | 732         |  |  |
|                  |            | Height                  | 250         |  |  |
| ELECTRICAL SUI   | PPLY       | 220-240v, 50Hz          |             |  |  |
| PHASE            |            |                         | Single      |  |  |
| RUNNING CURR     | ENT (A)    | Heating / Cooling       | 0.44 / 0.55 |  |  |
| FUSE RATING (B   | S88) - HRC | 6                       |             |  |  |
| MAINS CABLE N    | o. Cores   | 3                       |             |  |  |

#### Notes

H-VRF indoor units can only be configured with the CMB-WP HBC (H-VRF) and PURY-(E)P YLM-A or PQRY-P YLM outdoor units. Indoor unit water connections 3/4" BSP screw.

| Model             | А    | В    | С    | D    | Е  | F    | G    | ①Water pipe<br>(From HBC unit) (To HBC unit) |
|-------------------|------|------|------|------|----|------|------|----------------------------------------------|
| PEFY-WP20VMA-E    | 700  | 754  | 800  | 660  | 7  | 600  | 658  |                                              |
| PEFY-WP25,32VMA-E | 900  | 954  | 1000 | 860  | 9  | 800  | 858  | Rc3/4 screw                                  |
| PEFY-WP40,50VMA-E | 1100 | 1154 | 1200 | 1060 | 11 | 1000 | 1058 |                                              |