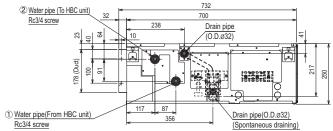

#### Notes

H-VRF indoor units can only be configured with the CMB-WP HBC (H-VRF) and PURY-(E)P YLM-A or PQRY-P YLM outdoor units. Indoor unit water connections 3/4" BSP screw.

| Model             | А    | В    | С    | D    | Е  | F    | G    | ①Water pipe<br>(From HBC unit) (To HBC unit) |
|-------------------|------|------|------|------|----|------|------|----------------------------------------------|
| PEFY-WP20VMA-E    | 700  | 754  | 800  | 660  | 7  | 600  | 658  |                                              |
| PEFY-WP25,32VMA-E | 900  | 954  | 1000 | 860  | 9  | 800  | 858  | Rc3/4 screw                                  |
| PEFY-WP40,50VMA-E | 1100 | 1154 | 1200 | 1060 | 11 | 1000 | 1058 |                                              |