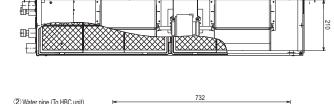

#### Notes

H-VRF indoor units can only be configured with the CMB-WP HBC (H-VRF) and PURY-(E)P YLM-A or PQRY-P YLM outdoor units. Indoor unit water connections 3/4" BSP screw.

| Model             | А    | В    | С    | D    | Е  | F    | G    | ①Water pipe<br>(From HBC unit) (To HBC unit) |
|-------------------|------|------|------|------|----|------|------|----------------------------------------------|
| PEFY-WP20VMA-E    | 700  | 754  | 800  | 660  | 7  | 600  | 658  |                                              |
| PEFY-WP25,32VMA-E | 900  | 954  | 1000 | 860  | 9  | 800  | 858  | Rc3/4 screw                                  |
| PEFY-WP40,50VMA-E | 1100 | 1154 | 1200 | 1060 | 11 | 1000 | 1058 |                                              |