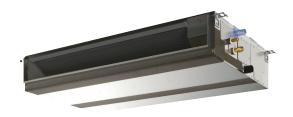

### **Product Information**

PEFY-WP20VMA-E
Ceiling Concealed Ducted
Indoor Unit (H-VRF)

Making a World of Difference

CITYMULTI

The PEFY-WP-VMA-E (H-VRF) ducted indoor unit is concealed within the ceiling space to allow unobtrusive air conditioning. Flexibility of duct layout allows air flow patterns to be arranged to suit any application.

#### **Key Features**

- Low height only 250mm
- Wide range of external static pressure settings (35-150Pa)
- Low noise levels thanks to the use of a centrifugal fan - as low as 23dBA
- Drain pump included as standard
- CN105 connector available connect to MELCOBEMS MINI for simple BEMS interfacing