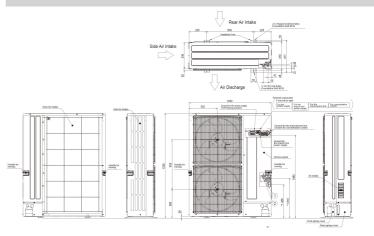

## **DIMENSIONS**

PUMY-P100YKM

Furthest Piping Length After First Branch (m)

Between Indoor and Outdoor units - Height (m)

Between Indoor and Indoor units - Height (m)

30

50

15