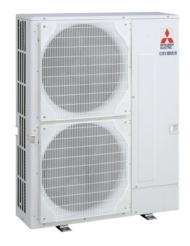

## **Product Information**

PUMY-P112YKM: Y Series 4.5hp Outdoor

Unit

R410A Heat Pump

## **FEATURES**

| OUTDOOR                                   |                      |
|-------------------------------------------|----------------------|
| Heating Capacity (kW) (nominal)           | 14                   |
| Cooling Capacity (kW) (nominal)           | 12.5                 |
| Heating Capacity (kW) (UK)                | 11.6                 |
| Cooling Capacity (kW) (UK)                | 11.5                 |
| Heating Power Input (kW) (nominal)        | 3.04                 |
| Cooling Power Input (kW) (nominal)        | 2.79                 |
| Heating Power Input (kW) (UK)             | 2.71                 |
| Cooling Power Input (kW) (UK)             | 1.87                 |
| COP / EER (nominal)                       | 4.61 / 4.48          |
| Max No. of Connectable Indoor Units       | 9                    |
| Max Connectable Capacity                  | 130%                 |
| Airflow (m³/min)                          | 110                  |
| Pipe Size Gas (mm [in])                   | 15.88 (5/8)          |
| Pipe Size Liquid (mm ([in])               | 9.52 (3/8)           |
| Sound Pressure Level (dBA)                | 49                   |
| Weight (kg)                               | 125                  |
| Dimensions (mm) Width x Depth x Height    | 1050 x 330+30 x 1338 |
| Electrical Supply                         | 380-415V, 50HZ       |
| Phase                                     | 3                    |
| Starting Current (A)                      | 5                    |
| Running Current (A) - Heating             | 4.62                 |
| Running Current (A) - Cooling             | 4.24                 |
| Guaranteed Operating Range (°C) - Heating | -20 ~ 15             |
| Guaranteed Operating Range (°C) - Cooling | -5 ~ 46              |
| Fuse Rating (BS88) - HRC (A)              | 16                   |
| Mains Cable No. Cores                     | 4+ EARTH             |
| PIPING RESTRICTIONS                       |                      |
| Total Piping Length (m)                   | 300                  |
| Furthest Piping Length (m)                | 150                  |
|                                           |                      |