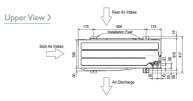

## **DIMENSIONS**

PUMY-P125YHMB

Between Indoor and Outdoor units - Height (m)

Between Indoor and Indoor units - Height (m)

50 12