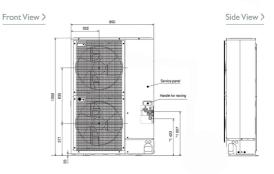

## **FEATURES**

| OUTDOOR                                       |                     |
|-----------------------------------------------|---------------------|
| Heating Capacity (kW) (nominal)               | 16                  |
| Cooling Capacity (kW) (nominal)               | 14                  |
| Heating Capacity (kW) (UK)                    | 13.3                |
| Cooling Capacity (kW) (UK)                    | 12.9                |
| Heating Power Input (kW) (nominal)            | 4.29                |
| Cooling Power Input (kW) (nominal)            | 4.27                |
| Heating Power Input (kW) (UK)                 | 3.82                |
| Cooling Power Input (kW) (UK)                 | 3.63                |
| COP / EER (nominal)                           | 3.73 / 3.28         |
| Max No. of Connectable Indoor Units           | 10                  |
| Max Connectable Capacity                      | 130%                |
| Airflow (m³/min)                              | 100                 |
| Pipe Size Gas (mm [in])                       | 15.88 (5/8)         |
| Pipe Size Liquid (mm ([in])                   | 9.52 (3/8)          |
| Sound Pressure Level (dBA)                    | 50                  |
| Weight (kg)                                   | 142                 |
| Dimensions (mm) Width x Depth x Height        | 950 x 330+30 x 1350 |
| Electrical Supply                             | 380-415V, 50HZ      |
| Phase                                         | 3                   |
| Starting Current (A)                          | 5                   |
| Running Current (A) - Heating                 | 6.29                |
| Running Current (A) - Cooling                 | 6.26                |
| Guaranteed Operating Range (°C) - Heating     | -15 ~ 15            |
| Guaranteed Operating Range (°C) - Cooling     | -5 ~ 46             |
| Fuse Rating (BS88) - HRC (A)                  | 16                  |
| Mains Cable No. Cores                         | 4 + EARTH           |
| PIPING RESTRICTIONS                           |                     |
| Total Piping Length (m)                       | 120                 |
| Furthest Piping Length (m)                    | 80                  |
| Furthest Piping Length After First Branch (m) | 30                  |

## **DIMENSIONS**

PUMY-P125YHMB

Between Indoor and Outdoor units - Height (m)

Between Indoor and Indoor units - Height (m)

50 12