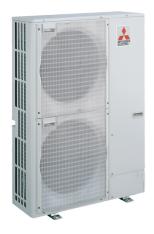

## **Product Information**

PUMY-P125YHMB: Y Series 5hp Outdoor

Unit

R410A Heat Pump

## **FEATURES**

| OUTDOOR                                       |                     |
|-----------------------------------------------|---------------------|
| Heating Capacity (kW) (nominal)               | 16                  |
| Cooling Capacity (kW) (nominal)               | 14                  |
| Heating Capacity (kW) (UK)                    | 13.3                |
| Cooling Capacity (kW) (UK)                    | 12.9                |
| Heating Power Input (kW) (nominal)            | 4.29                |
| Cooling Power Input (kW) (nominal)            | 4.27                |
| Heating Power Input (kW) (UK)                 | 3.82                |
| Cooling Power Input (kW) (UK)                 | 3.63                |
| COP / EER (nominal)                           | 3.73 / 3.28         |
| Max No. of Connectable Indoor Units           | 10                  |
| Max Connectable Capacity                      | 130%                |
| Airflow (m³/min)                              | 100                 |
| Pipe Size Gas (mm [in])                       | 15.88 (5/8)         |
| Pipe Size Liquid (mm ([in])                   | 9.52 (3/8)          |
| Sound Pressure Level (dBA)                    | 50                  |
| Weight (kg)                                   | 142                 |
| Dimensions (mm) Width x Depth x Height        | 950 x 330+30 x 1350 |
| Electrical Supply                             | 380-415V, 50HZ      |
| Phase                                         | 3                   |
| Starting Current (A)                          | 5                   |
| Running Current (A) - Heating                 | 6.29                |
| Running Current (A) - Cooling                 | 6.26                |
| Guaranteed Operating Range (°C) - Heating     | -15 ~ 15            |
| Guaranteed Operating Range (°C) - Cooling     | -5 ~ 46             |
| Fuse Rating (BS88) - HRC (A)                  | 16                  |
| Mains Cable No. Cores                         | 4 + EARTH           |
| PIPING RESTRICTIONS                           |                     |
| Total Piping Length (m)                       | 120                 |
| Furthest Piping Length (m)                    | 80                  |
| Furthest Piping Length After First Branch (m) | 30                  |