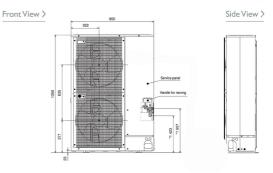

ng                 | 22.7                |
| Guaranteed Operating Range (°C) - Heating     | -15 ~ 15            |
| Guaranteed Operating Range (°C) - Cooling     | -5 ~ 46             |
| Fuse Rating (BS88) - HRC (A)                  | 32                  |
| Mains Cable No. Cores                         | 3                   |
| PIPING RESTRICTIONS                           |                     |
| Total Piping Length (m)                       | 120                 |
| Furthest Piping Length (m)                    | 80                  |
| Furthest Piping Length After First Branch (m) | 30                  |
| Between Indoor and Outdoor units - Height (m) | 50                  |
| Between Indoor and Indoor units - Height (m)  | 12                  |

## **DIMENSIONS**

PUMY-P140VHMB