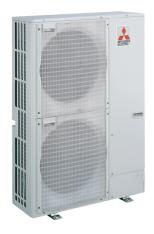

## **Product Information**

PUMY-P140VHMB: Y Series 6hp Outdoor

Unit

R410A Heat Pump

## **FEATURES**

| OUTDOOR                                       |                     |
|-----------------------------------------------|---------------------|
| Heating Capacity (kW) (nominal)               | 18                  |
| Cooling Capacity (kW) (nominal)               | 15.5                |
| Heating Capacity (kW) (UK)                    | 14.9                |
| Cooling Capacity (kW) (UK)                    | 14.3                |
| Heating Power Input (kW) (nominal)            | 5.58                |
| Cooling Power Input (kW) (nominal)            | 5.35                |
| Heating Power Input (kW) (UK)                 | 4.99                |
| Cooling Power Input (kW) (UK)                 | 4.53                |
| COP / EER (nominal)                           | 3.23 / 2.9          |
| Max No. of Connectable Indoor Units           | 12                  |
| Max Connectable Capacity                      | 130%                |
| Airflow (m³/min)                              | 100                 |
| Pipe Size Gas (mm [in])                       | 15.88 (5/8)         |
| Pipe Size Liquid (mm ([in])                   | 9.52 (3/8)          |
| Sound Pressure Level (dBA)                    | 51                  |
| Weight (kg)                                   | 129                 |
| Dimensions (mm) Width x Depth x Height        | 950 x 330+30 x 1350 |
| Electrical Supply                             | 220- 240V, 50HZ     |
| Phase                                         | SINGLE              |
| Starting Current (A)                          | 5                   |
| Running Current (A) - Heating                 | 23.6                |
| Running Current (A) - Cooling                 | 22.7                |
| Guaranteed Operating Range (°C) - Heating     | -15 ~ 15            |
| Guaranteed Operating Range (°C) - Cooling     | -5 ~ 46             |
| Fuse Rating (BS88) - HRC (A)                  | 32                  |
| Mains Cable No. Cores                         | 3                   |
| PIPING RESTRICTIONS                           |                     |
| Total Piping Length (m)                       | 120                 |
| Furthest Piping Length (m)                    | 80                  |
| Furthest Piping Length After First Branch (m) | 30                  |
| Between Indoor and Outdoor units - Height (m) | 50                  |
| Between Indoor and Indoor units - Height (m)  | 12                  |