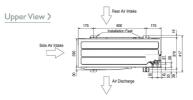

ling                 | 18.3                |
| Guaranteed Operating Range (°C) - Heating     | -15 ~ 15            |
| Guaranteed Operating Range (°C) - Cooling     | -5 ~ 46             |
| Fuse Rating (BS88) - HRC (A)                  | 32                  |
| Mains Cable No. Cores                         | 3                   |
| PIPING RESTRICTIONS                           |                     |
| Total Piping Length (m)                       | 120                 |
| Furthest Piping Length (m)                    | 80                  |
| Furthest Piping Length After First Branch (m) | 30                  |
| Between Indoor and Outdoor units - Height (m) | 50                  |
| Between Indoor and Indoor units - Height (m)  | 12                  |

## **DIMENSIONS**

PUMY-P125VHMB