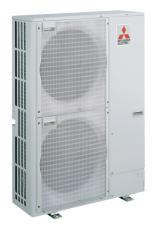

## **Product Information**

PUMY-P125VHMB: Y Series 5hp Outdoor

Unit

R410A Heat Pump

## **FEATURES**

| OUTDOOR                                       |                     |
|-----------------------------------------------|---------------------|
| Heating Capacity (kW) (nominal)               | 16                  |
| Cooling Capacity (kW) (nominal)               | 14                  |
| Heating Capacity (kW) (UK)                    | 13.3                |
| Cooling Capacity (kW) (UK)                    | 12.9                |
| Heating Power Input (kW) (nominal)            | 4.33                |
| Cooling Power Input (kW) (nominal)            | 4.32                |
| Heating Power Input (kW) (UK)                 | 3.85                |
| Cooling Power Input (kW) (UK)                 | 3.66                |
| COP / EER (nominal)                           | 3.69 / 3.24         |
| Max No. of Connectable Indoor Units           | 10                  |
| Max Connectable Capacity                      | 130%                |
| Airflow (m³/min)                              | 100                 |
| Pipe Size Gas (mm [in])                       | 15.88 (5/8)         |
| Pipe Size Liquid (mm ([in])                   | 9.52 (3/8)          |
| Sound Pressure Level (dBA)                    | 50                  |
| Weight (kg)                                   | 129                 |
| Dimensions (mm) Width x Depth x Height        | 950 x 330+30 x 1350 |
| Electrical Supply                             | 220- 240V, 50HZ     |
| Phase                                         | SINGLE              |
| Starting Current (A)                          | 5                   |
| Running Current (A) - Heating                 | 18.3                |
| Running Current (A) - Cooling                 | 18.3                |
| Guaranteed Operating Range (°C) - Heating     | -15 ~ 15            |
| Guaranteed Operating Range (°C) - Cooling     | -5 ~ 46             |
| Fuse Rating (BS88) - HRC (A)                  | 32                  |
| Mains Cable No. Cores                         | 3                   |
| PIPING RESTRICTIONS                           |                     |
| Total Piping Length (m)                       | 120                 |
| Furthest Piping Length (m)                    | 80                  |
| Furthest Piping Length After First Branch (m) | 30                  |
| Between Indoor and Outdoor units - Height (m) | 50                  |
| Between Indoor and Indoor units - Height (m)  | 12                  |