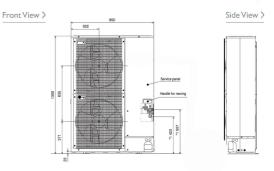

## **DIMENSIONS**

PUMY-P125VHMB

## **FEATURES**

| OUTDOOR                                       |                     |
|-----------------------------------------------|---------------------|
| Heating Capacity (kW) (nominal)               | 16                  |
| Cooling Capacity (kW) (nominal)               | 14                  |
| Heating Capacity (kW) (UK)                    | 13.3                |
| Cooling Capacity (kW) (UK)                    | 12.9                |
| Heating Power Input (kW) (nominal)            | 4.33                |
| Cooling Power Input (kW) (nominal)            | 4.32                |
| Heating Power Input (kW) (UK)                 | 3.85                |
| Cooling Power Input (kW) (UK)                 | 3.66                |
| COP / EER (nominal)                           | 3.69 / 3.24         |
| Max No. of Connectable Indoor Units           | 10                  |
| Max Connectable Capacity                      | 130%                |
| Airflow (m³/min)                              | 100                 |
| Pipe Size Gas (mm [in])                       | 15.88 (5/8)         |
| Pipe Size Liquid (mm ([in])                   | 9.52 (3/8)          |
| Sound Pressure Level (dBA)                    | 50                  |
| Weight (kg)                                   | 129                 |
| Dimensions (mm) Width x Depth x Height        | 950 x 330+30 x 1350 |
| Electrical Supply                             | 220- 240V, 50HZ     |
| Phase                                         | SINGLE              |
| Starting Current (A)                          | 5                   |
| Running Current (A) - Heating                 | 18.3                |
| Running Current (A) - Cooling                 | 18.3                |
| Guaranteed Operating Range (°C) - Heating     | -15 ~ 15            |
| Guaranteed Operating Range (°C) - Cooling     | -5 ~ 46             |
| Fuse Rating (BS88) - HRC (A)                  | 32                  |
| Mains Cable No. Cores                         | 3                   |
| PIPING RESTRICTIONS                           |                     |
| Total Piping Length (m)                       | 120                 |
| Furthest Piping Length (m)                    | 80                  |
| Furthest Piping Length After First Branch (m) | 30                  |
| Between Indoor and Outdoor units - Height (m) | 50                  |
| Between Indoor and Indoor units - Height (m)  | 12                  |