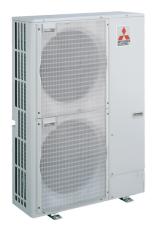

## **Product Information**

PUMY-P100VHMB: Y Series 4hp Outdoor

Unit

R410A Heat Pump

## **FEATURES**

| OUTDOOR                                       |                     |
|-----------------------------------------------|---------------------|
| Heating Capacity (kW) (nominal)               | 12.5                |
| Cooling Capacity (kW) (nominal)               | 11.2                |
| Heating Capacity (kW) (UK)                    | 10.4                |
| Cooling Capacity (kW) (UK)                    | 10.3                |
| Heating Power Input (kW) (nominal)            | 3.66                |
| Cooling Power Input (kW) (nominal)            | 3.34                |
| Heating Power Input (kW) (UK)                 | 3.27                |
| Cooling Power Input (kW) (UK)                 | 2.84                |
| COP / EER (nominal)                           | 3.42 / 3.35         |
| SCOP / SEER                                   | 3.5 / 5.5           |
| Energy Efficiency Class - Heating / Cooling   | A/A                 |
| Max No. of Connectable Indoor Units           | 8                   |
| Max Connectable Capacity                      | 130%                |
| Airflow (m³/min)                              | 100                 |
| Pipe Size Gas (mm [in])                       | 15.88 (5/8)         |
| Pipe Size Liquid (mm ([in])                   | 9.52 (3/8)          |
| Sound Pressure Level (dBA)                    | 49                  |
| Sound Power Level (dBA) Cooling               | 70                  |
| Weight (kg)                                   | 129                 |
| Dimensions (mm) Width x Depth x Height        | 950 x 330+30 x 1350 |
| Electrical Supply                             | 220- 240V, 50HZ     |
| Phase                                         | SINGLE              |
| Starting Current (A)                          | 5                   |
| Running Current (A) - Heating                 | 15.5                |
| Running Current (A) - Cooling                 | 14.1                |
| Guaranteed Operating Range (°C) - Heating     | -15 ~ 15            |
| Guaranteed Operating Range (°C) - Cooling     | -5 ~ 46             |
| Fuse Rating (BS88) - HRC (A)                  | 32                  |
| Mains Cable No. Cores                         | 3                   |
| PIPING RESTRICTIONS                           |                     |
| Total Piping Length (m)                       | 120                 |
| Furthest Piping Length (m)                    | 80                  |
| Furthest Piping Length After First Branch (m) | 30                  |
| Between Indoor and Outdoor units - Height (m) | 50                  |
| Between Indoor and Indoor units - Height (m)  | 12                  |
|                                               |                     |