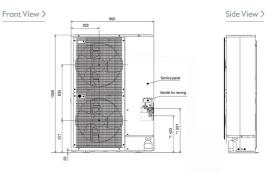

(°C) - Heating     | -15 ~ 15            |
| Guaranteed Operating Range (°C) - Cooling     | -5 ~ 46             |
| Fuse Rating (BS88) - HRC (A)                  | 32                  |
| Mains Cable No. Cores                         | 3                   |
| PIPING RESTRICTIONS                           |                     |
| Total Piping Length (m)                       | 120                 |
| Furthest Piping Length (m)                    | 80                  |
| Furthest Piping Length After First Branch (m) | 30                  |
| Between Indoor and Outdoor units - Height (m) | 50                  |
| Between Indoor and Indoor units - Height (m)  | 12                  |
|                                               |                     |

## **DIMENSIONS**

PUMY-P100VHMB