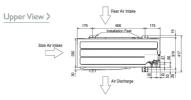

e (°C) - Heating     | -15 ~ 15            |
| Guaranteed Operating Range (°C) - Cooling     | -5 ~ 46             |
| Fuse Rating (BS88) - HRC (A)                  | 32                  |
| Mains Cable No. Cores                         | 3                   |
| PIPING RESTRICTIONS                           |                     |
| Total Piping Length (m)                       | 120                 |
| Furthest Piping Length (m)                    | 80                  |
| Furthest Piping Length After First Branch (m) | 30                  |
| Between Indoor and Outdoor units - Height (m) | 50                  |
| Between Indoor and Indoor units - Height (m)  | 12                  |
|                                               |                     |

## **DIMENSIONS**

PUMY-P100VHMB