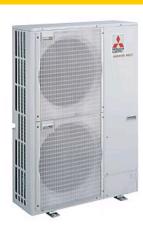

# **PUMY-P100YHMB**

Y Series 4hp Outdoor Unit

R410A Heat Pump



- A two core non-polar transmission line allows for simple installation of up to 6 indoor units
- The condensing unit is extremely slimline which allows easy location and application of the system



Pictures not to scale



## **Product Details**

| PUMY-P100YHMB                      |                |
|------------------------------------|----------------|
| Capacity (kW):                     |                |
| Heating (Nominal)                  | 12.5           |
| Cooling (Nominal)                  | 11.2           |
| Heating (UK)                       | 10.4           |
| Cooling (UK)                       | 10.3           |
| Power Input (kW) Heating (Nominal) | 3.63           |
| Power Input (kW) Cooling (Nominal) | 3.3            |
| Power Input (kW) Heating (UK)      | 3.23           |
| Power Input (kW) Cooling (UK)      | 2.81           |
| Airflow(m3/min)                    | 100            |
| Noise (dBA)                        | 49             |
| Pipe Size Gas mm (i