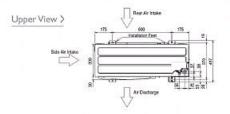

## **Product Details**

| PUMY-P100YHMB                      |                |
|------------------------------------|----------------|
| Capacity (kW):                     |                |
| Heating (Nominal)                  | 12.5           |
| Cooling (Nominal)                  | 11.2           |
| Heating (UK)                       | 10.4           |
| Cooling (UK)                       | 10.3           |
| Power Input (kW) Heating (Nominal) | 3.63           |
| Power Input (kW) Cooling (Nominal) | 3.3            |
| Power Input (kW) Heating (UK)      | 3.23           |
| Power Input (kW) Cooling (UK)      | 2.81           |
| Airflow(m3/min)                    | 100            |
| Noise (dBA)                        | 49             |
| Pipe Size Gas mm (in)              | 15.88 (5/8)    |
| Pipe Size Liquid mm (in)           | 9.52 (3/8)     |
| Width - mm                         | 950            |
| Depth - mm                         | 330+30         |
| Height - mm                        | 1350           |
| Weight - kg                        | 140            |
| Electrical Supply                  | 380-415v, 50Hz |
| Phase                              | 3              |
| Mains Cable No. Cores              | 4+ earth       |
| Starting Current (A)               | 5              |
| Running Current (A) - Heating      | 5.32           |
| Running Current (A) - Cooling      | 4.84           |
| Fuse Rating (BS88) - HRC (A)       | 16             |

#### Dimension

### PUMY-P100YHMB