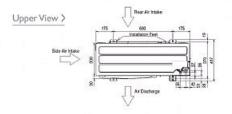

| 220- 240v, 50Hz |
| Phase                              | Single          |
| Mains Cable No. Cores              | 3               |
| Starting Current (A)               | 5               |
| Running Current (A) - Heating      | 23.6            |
| Running Current (A) - Cooling      | 22.7            |
| Fuse Rating (BS88) - HRC (A)       | 32              |

| Piping Restrictions                           |     |
|-----------------------------------------------|-----|
| Total Piping Length (m)                       | 120 |
| Furthest Piping Length (m)                    | 80  |
| Furthest Piping Length after 1st Branch (m)   | 30  |
| Between Indoor and Outdoor Units - Height (m) | 50  |
| Between Indoor and Indoor Units - Height (m)  | 12  |

#### Dimension

### PUMY-P140VHMB







# Telephone: 01707 282880

Email: air.conditioning@meuk.mee.com Website: http://www.mitsubishielectric.co.uk/aircon

Mitsubishi Electric reserves the right to make any variation in technical specification to the equipment described, or to withdraw or replace products without prior notification or public announcement.