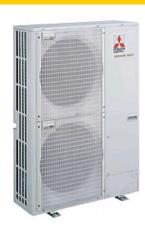

# **PUMY-P140VHMB**

Y Series 6hp Outdoor Unit

R410A Heat Pump



- A two core non-polar transmission line allows for simple installation of up to 8 indoor units
- The condensing unit is extremely slimline which allows easy location and application of the system



Pictures not to scale



## **Product Details**

| PUMY-P140VHMB                      |                 |
|------------------------------------|-----------------|
| Capacity (kW):                     |                 |
| Heating (Nominal)                  | 18.0            |
| Cooling (Nominal)                  | 15.5            |
| Heating (UK)                       | 14.9            |
| Cooling (UK)                       | 14.3            |
| Power Input (kW) Heating (Nominal) | 5.58            |
| Power Input (kW) Cooling (Nominal) | 5.35            |
| Power Input (kW) Heating (UK)      | 4.99            |
| Power Input (kW) Cooling (UK)      | 4.53            |
| Airflow(m3/min)                    | 100             |
| Noise (dBA)                        | 51              |
| Pipe S