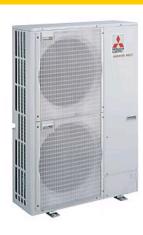

# **PUMY-P100VHMB**

Y Series 4hp Outdoor Unit

R410A Heat Pump

- A two core non-polar transmission line allows for simple installation of up to 6 indoor units
- The condensing unit is extremely slimline which allows easy location and application of the system

## **Product Details**

| PUMY-P100VHMB                       |                 |
|-------------------------------------|-----------------|
| Capacity (kW):                      |                 |
| Heating (Nominal)                   | 12.5            |
| Cooling (Nominal)                   | 11.2            |
| Heating (UK)                        | 10.4            |
| Cooling (UK)                        | 10.3            |
| Power Input (kW) Heating (Nominal)  | 3.66            |
| Power Input (kW) Cooling (Nominal)  | 3.34            |
| Power Input (kW) Heating (UK)       | 3.27            |
| Power Input (kW) Cooling (UK)       | 2.84            |
| Max No. of Connectable Indoor Units | 8               |
| Airflow(m3/min)                     | 100             |
| Noise (dBA)                         | 49              |
| Pipe Size Gas mm (in)               | 15.88 (5/8)     |
| Pipe Size Liquid mm (in)            | 9.52 (3/8)      |
| Width - mm                          | 950             |
| Depth - mm                          | 330+30          |
| Height - mm                         | 1350            |
| Weight - kg                         | 127             |
| Electrical Supply                   | 220- 240V, 50Hz |
| Phase                               | Single          |
| Mains Cable No. Cores               | 3               |
| Starting Current (A)                | 5               |
| Running Current (A) - Heating       | 15.5            |
| Running Current (A) - Cooling       | 14.1            |
| Fuse Rating (BS88) - HRC (A)        | 32              |