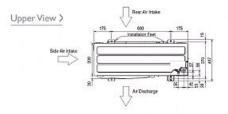

| 220- 240V, 50Hz |
| Phase                               | Single          |
| Mains Cable No. Cores               | 3               |
| Starting Current (A)                | 5               |
| Running Current (A) - Heating       | 15.5            |
| Running Current (A) - Cooling       | 14.1            |
| Fuse Rating (BS88) - HRC (A)        | 32              |

| Piping Restrictions                           |     |
|-----------------------------------------------|-----|
| Total Piping Length (m)                       | 120 |
| Furthest Piping Length (m)                    | 80  |
| Furthest Piping Length after 1st Branch (m)   | 30  |
| Between Indoor and Outdoor Units - Height (m) | 50  |
| Between Indoor and Indoor Units - Height (m)  | 12  |

#### Dimension

### PUMY-P100VHMB







# Telephone: 01707 282880

Email: air.conditioning@meuk.mee.com Website: http://www.mitsubishielectric.co.uk/aircon

Mitsubishi Electric reserves the right to make any variation in technical specification to the equipment described, or to withdraw or replace products without prior notification or public announcement.