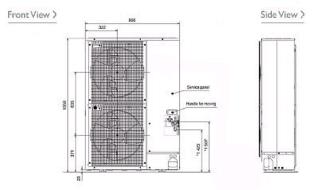

| 220- 240V, 50Hz |
| Phase                               | Single          |
| Mains Cable No. Cores               | 3               |
| Starting Current (A)                | 5               |
| Running Current (A) - Heating       | 15.5            |
| Running Current (A) - Cooling       | 14.1            |
| Fuse Rating (BS88) - HRC (A)        | 32              |

| Piping Restrictions                           |     |
|-----------------------------------------------|-----|
| Total Piping Length (m)                       | 120 |
| Furthest Piping Length (m)                    | 80  |
| Furthest Piping Length after 1st Branch (m)   | 30  |
| Between Indoor and Outdoor Units - Height (m) | 50  |
| Between Indoor and Indoor Units - Height (m)  | 12  |

#### Dimension

### PUMY-P100VHMB







# Telephone: 01707 282880

Email: air.conditioning@meuk.mee.com Website: http://www.mitsubishielectric.co.uk/aircon

Mitsubishi Electric reserves the right to make any variation in technical specification to the equipment described, or to withdraw or replace products without prior notification or public announcement.