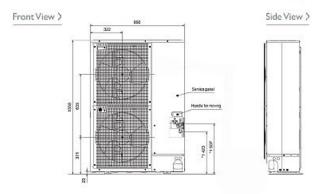

#### Dimension

### Product Details

| PUMY-P125YHMA                       |                |
|-------------------------------------|----------------|
| Capacity (kW):                      |                |
| Heating (Nominal)                   | 16.0           |
| Cooling (Nominal)                   | 14.0           |
| Heating (UK)                        | 13.3           |
| Cooling (UK)                        | 12.9           |
| Power Input (kW) Heating (Nominal)  | 4.29           |
| Power Input (kW) Cooling (Nominal)  | 4.27           |
| Power Input (kW) Heating (UK)       | 3.82           |
| Power Input (kW) Cooling (UK)       | 3.63           |
| Max No. of Connectable Indoor Units | 8              |
| Airflow(m3/min)(Heating /Cooling)   | 100 /100       |
| Noise (dBA) (Heating/Cooling)       | 5250           |
| Pipe Size Gas mm (in)               | 15.88 (5/8)    |
| Pipe Size Liquid mm (in)            | 9.52 (3/8)     |
| Width - mm                          | 950            |
| Depth - mm                          | 330+30         |
| Height - mm                         | 1350           |
| Weight - kg                         | 140            |
| Electrical Supply                   | 380-415v, 50Hz |
| Phase                               | 3              |
| Mains Cable No. Cores               | 4 + earth      |
| Starting Current (A)                | 5              |
| Running Current (A) - Heating       | 6.29           |
| Running Current (A) - Cooling       | 6.26           |
| Fuse Rating (BS88) - HRC (A)        | 16             |