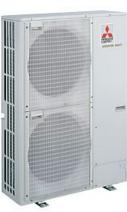

# **PUMY-P125YHMA**

Y Series 5hp Outdoor Unit

R410A Heat Pump

The latest in Mitsubishi Electric Y Series technology incorporated within the new City Multi 5hp model allows up to 8 indoor units to be connected to a single outdoor unit, using the standard branch/header pipework system proven in the larger models. Utilising the latest Mitsubishi Electric Inverter technology, the system is fully controllable with all City Multi controllers or linked to third party BEMS.

- A two core non-polar transmission line allows for simple installation of up to 8 indoor units
- The condensing unit is extremely slimline which allows easy location and application of the system

Pictures not to scale