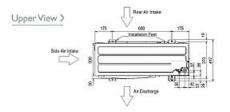

#### Dimension

### Product Details

| PUMY-P125YHMA                       |                |
|-------------------------------------|----------------|
| Capacity (kW):                      |                |
| Heating (Nominal)                   | 16.0           |
| Cooling (Nominal)                   | 14.0           |
| Heating (UK)                        | 13.3           |
| Cooling (UK)                        | 12.9           |
| Power Input (kW) Heating (Nominal)  | 4.29           |
| Power Input (kW) Cooling (Nominal)  | 4.27           |
| Power Input (kW) Heating (UK)       | 3.82           |
| Power Input (kW) Cooling (UK)       | 3.63           |
| Max No. of Connectable Indoor Units | 8              |
| Airflow(m3/min)(Heating /Cooling)   | 100 /100       |
| Noise (dBA) (Heating/Cooling)       | 5250           |
| Pipe Size Gas mm (in)               | 15.88 (5/8)    |
| Pipe Size Liquid mm (in)            | 9.52 (3/8)     |
| Width - mm                          | 950            |
| Depth - mm                          | 330+30         |
| Height - mm                         | 1350           |
| Weight - kg                         | 140            |
| Electrical Supply                   | 380-415v, 50Hz |
| Phase                               | 3              |
| Mains Cable No. Cores               | 4 + earth      |
| Starting Current (A)                | 5              |
| Running Current (A) - Heating       | 6.29           |
| Running Current (A) - Cooling       | 6.26           |
| Fuse Rating (BS88) - HRC (A)        | 16             |