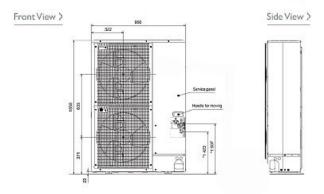

| 380-415v, 50Hz |
| Phase                               | 3              |
| Mains Cable No. Cores               | 4 + earth      |
| Starting Current (A)                | 5              |
| Running Current (A) - Heating       | 5.32           |
| Running Current (A) - Cooling       | 4.84           |
| Fuse Rating (BS88) - HRC (A)        | 16             |

| Piping Restrictions                           |     |
|-----------------------------------------------|-----|
| Total Piping Length (m)                       | 120 |
| Furthest Piping Length (m)                    | 80  |
| Furthest Piping Length after 1st Branch (m)   | 30  |
| Between Indoor and Outdoor Units - Height (m) | 30  |
| Between Indoor and Indoor Units - Height (m)  | 12  |

#### Dimension

## PUMY-P100YHMA







# Telephone: 01707 282880

Email: air.conditioning@meuk.mee.com Website: http://www.mitsubishielectric.co.uk/aircon

Mitsubishi Electric reserves the right to make any variation in technical specification to the equipment described, or to withdraw or replace products without prior notification or public announcement.