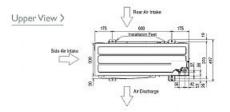

| 380-415v, 50Hz |
| Phase                               | 3              |
| Mains Cable No. Cores               | 4 + earth      |
| Starting Current (A)                | 5              |
| Running Current (A) - Heating       | 5.32           |
| Running Current (A) - Cooling       | 4.84           |
| Fuse Rating (BS88) - HRC (A)        | 16             |

| Piping Restrictions                           |     |
|-----------------------------------------------|-----|
| Total Piping Length (m)                       | 120 |
| Furthest Piping Length (m)                    | 80  |
| Furthest Piping Length after 1st Branch (m)   | 30  |
| Between Indoor and Outdoor Units - Height (m) | 30  |
| Between Indoor and Indoor Units - Height (m)  | 12  |

#### Dimension

## PUMY-P100YHMA







# Telephone: 01707 282880

Email: air.conditioning@meuk.mee.com Website: http://www.mitsubishielectric.co.uk/aircon

Mitsubishi Electric reserves the right to make any variation in technical specification to the equipment described, or to withdraw or replace products without prior notification or public announcement.