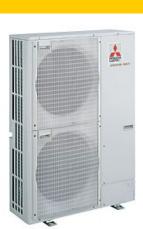

# **PUMY-P100YHMA**

Y Series 4hp Outdoor Unit

R410A Heat Pump



- A two core non-polar transmission line allows for simple installation of up to 6 indoor units
- The condensing unit is extremely slimline which allows easy location and application of the system



Pictures not to scale



### **Product Details**

| PUMY-P100YHMA                       |                |
|-------------------------------------|----------------|
| Capacity (kW):                      |                |
| Heating (Nominal)                   | 12.5           |
| Cooling (Nominal)                   | 11.2           |
| Heating (UK)                        | 10.4           |
| Cooling (UK)                        | 10.3           |
| Power Input (kW) Heating (Nominal)  | 3.63           |
| Power Input (kW) Cooling (Nominal)  | 3.3            |
| Power Input (kW) Heating (UK)       | 3.23           |
| Power Input (kW) Cooling (UK)       | 2.81           |
| Max No. of Connectable Indoor Units | 6              |
| Airflow(m3/min)(Heating /Cooling)   | 100 /100       |
| Noise