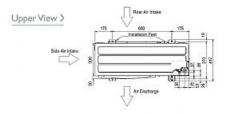

#### Dimension

### **Product Details**

| PUMY-P125VHMA                       |                |
|-------------------------------------|----------------|
| Capacity (kW):                      |                |
| Heating (Nominal)                   | 16.0           |
| Cooling (Nominal)                   | 14.0           |
| Heating (UK)                        | 13.3           |
| Cooling (UK)                        | 12.9           |
| Power Input (kW) Heating (Nominal)  | 4.33           |
| Power Input (kW) Cooling (Nominal)  | 4.32           |
| Power Input (kW) Heating (UK)       | 3.85           |
| Power Input (kW) Cooling (UK)       | 3.66           |
| Max No. of Connectable Indoor Units | 8              |
| Airflow(m3/min)(Heating /Cooling)   | 100 /100       |
| Noise (dBA) (Heating/Cooling)       | 5250           |
| Pipe Size Gas mm (in)               | 15.88 (5/8)    |
| Pipe Size Liquid mm (in)            | 9.52 (3/8)     |
| Width - mm                          | 950            |
| Depth - mm                          | 330+30         |
| Height - mm                         | 1350           |
| Weight - kg                         | 127            |
| Electrical Supply                   | 220-240v, 50Hz |
| Phase                               | Single         |
| Mains Cable No. Cores               | 3              |
| Starting Current (A)                | 5              |
| Running Current (A) - Heating       | 18.3           |
| Running Current (A) - Cooling       | 18.3           |
| Fuse Rating (BS88) - HRC (A)        | 40             |