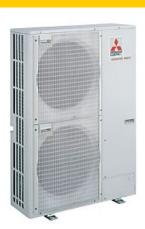

# PUMY-P125VHMA

Y Series 5hp Outdoor Unit

R410A Heat Pump

- A two core non-polar transmission line allows for simple installation of up to 8 indoor units
- The condensing unit is extremely slimline which allows easy location and application of the system

### **Product Details**

| PUMY-P125VHMA                       |                |
|-------------------------------------|----------------|
| Capacity (kW):                      |                |
| Heating (Nominal)                   | 16.0           |
| Cooling (Nominal)                   | 14.0           |
| Heating (UK)                        | 13.3           |
| Cooling (UK)                        | 12.9           |
| Power Input (kW) Heating (Nominal)  | 4.33           |
| Power Input (kW) Cooling (Nominal)  | 4.32           |
| Power Input (kW) Heating (UK)       | 3.85           |
| Power Input (kW) Cooling (UK)       | 3.66           |
| Max No. of Connectable Indoor Units | 8              |
| Airflow(m3/min)(Heating /Cooling)   | 100 /100       |
| Noise (dBA) (Heating/Cooling)       | 5250           |
| Pipe Size Gas mm (in)               | 15.88 (5/8)    |
| Pipe Size Liquid mm (in)            | 9.52 (3/8)     |
| Width - mm                          | 950            |
| Depth - mm                          | 330+30         |
| Height - mm                         | 1350           |
| Weight - kg                         | 127            |
| Electrical Supply                   | 220-240v, 50Hz |
| Phase                               | Single         |
| Mains Cable No. Cores               | 3              |
| Starting Current (A)                | 5              |
| Running Current (A) - Heating       | 18.3           |
| Running Current (A) - Cooling       | 18.3           |
| Fuse Rating (BS88) - HRC (A)        | 40             |