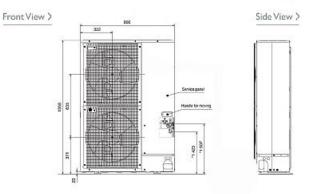

#### Dimension

### **Product Details**

| PUMY-P125VHMA                       |                |
|-------------------------------------|----------------|
| Capacity (kW):                      |                |
| Heating (Nominal)                   | 16.0           |
| Cooling (Nominal)                   | 14.0           |
| Heating (UK)                        | 13.3           |
| Cooling (UK)                        | 12.9           |
| Power Input (kW) Heating (Nominal)  | 4.33           |
| Power Input (kW) Cooling (Nominal)  | 4.32           |
| Power Input (kW) Heating (UK)       | 3.85           |
| Power Input (kW) Cooling (UK)       | 3.66           |
| Max No. of Connectable Indoor Units | 8              |
| Airflow(m3/min)(Heating /Cooling)   | 100 /100       |
| Noise (dBA) (Heating/Cooling)       | 5250           |
| Pipe Size Gas mm (in)               | 15.88 (5/8)    |
| Pipe Size Liquid mm (in)            | 9.52 (3/8)     |
| Width - mm                          | 950            |
| Depth - mm                          | 330+30         |
| Height - mm                         | 1350           |
| Weight - kg                         | 127            |
| Electrical Supply                   | 220-240v, 50Hz |
| Phase                               | Single         |
| Mains Cable No. Cores               | 3              |
| Starting Current (A)                | 5              |
| Running Current (A) - Heating       | 18.3           |
| Running Current (A) - Cooling       | 18.3           |
| Fuse Rating (BS88) - HRC (A)        | 40             |