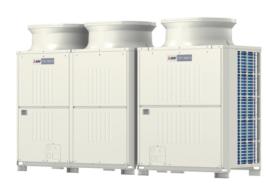

#### **Product Information**

PUHY-P800YSKB-A1 Heat Pump Outdoor Unit Making a World of Difference

CITYMULTI

The City Multi Y Series makes use of a two pipe refrigerant circuit throughout, with branch pipes feeding indoor units, allowing manual changeover from cooling to heating to ensure that a constant indoor climate is maintained.

### PUHY-P800YSKB-A1 Heat Pump Outdoor Unit

Making a World of Difference