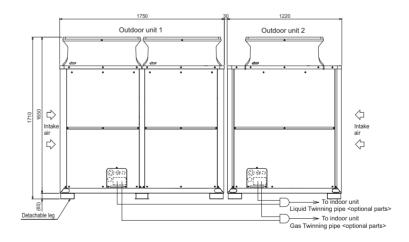

## Air Conditioning

| PUHY - OUTDOOR UNIT  CAPACITY (kW)                                                                                                                                                                                                                                                                                                                                               |
|----------------------------------------------------------------------------------------------------------------------------------------------------------------------------------------------------------------------------------------------------------------------------------------------------------------------------------------------------------------------------------|
| Cooling (nominal) 90.0 High Performance Heating (UK) 100.0 COP Priority Heating (UK) 87.0 Cooling (UK) 78.2  POWER INPUT (kW) Heating (nominal) 27.62 Cooling (nominal) 27.86 High Performance Heating (UK) 34.80 COP Priority Heating (UK) 25.69 Cooling (UK) 17.97  COP / EER (nominal) 3.62 / 3.23 SCOP / SEER (system) 5.44 / 5.93                                           |
| Cooling (nominal) 90.0 High Performance Heating (UK) 100.0 COP Priority Heating (UK) 87.0 Cooling (UK) 78.2  POWER INPUT (kW) Heating (nominal) 27.62 Cooling (nominal) 27.86 High Performance Heating (UK) 34.80 COP Priority Heating (UK) 25.69 Cooling (UK) 17.97  COP / EER (nominal) 3.62 / 3.23 SCOP / SEER (system) 5.44 / 5.93                                           |
| High Performance Heating (UK)   100.0                                                                                                                                                                                                                                                                                                                                            |
| COP Priority Heating (UK) 87.0 Cooling (UK) 78.2  POWER INPUT (kW) Heating (nominal) 27.62 Cooling (nominal) 27.86 High Performance Heating (UK) 34.80 COP Priority Heating (UK) 25.69 Cooling (UK) 17.97  COP / EER (nominal) 3.62 / 3.23  SCOP / SEER (system) 5.44 / 5.93                                                                                                     |
| Cooling (UK)         78.2           POWER INPUT (kW) Heating (nominal)         27.62           Cooling (nominal)         27.86           High Performance Heating (UK)         34.80           COP Priority Heating (UK)         25.69           Cooling (UK)         17.97           COP / EER (nominal)         3.62 / 3.23           SCOP / SEER (system)         5.44 / 5.93 |
| Cooling (nominal) 27.86 High Performance Heating (UK) 34.80 COP Priority Heating (UK) 25.69 Cooling (UK) 17.97  COP / EER (nominal) 3.62 / 3.23 SCOP / SEER (system) 5.44 / 5.93                                                                                                                                                                                                 |
| High Performance Heating (UK) 34.80  COP Priority Heating (UK) 25.69  Cooling (UK) 17.97  COP / EER (nominal) 3.62 / 3.23  SCOP / SEER (system) 5.44 / 5.93                                                                                                                                                                                                                      |
| COP Priority Heating (UK) 25.69 Cooling (UK) 17.97  COP / EER (nominal) 3.62 / 3.23 SCOP / SEER (system) 5.44 / 5.93                                                                                                                                                                                                                                                             |
| Cooling (UK)         17.97           COP / EER (nominal)         3.62 / 3.23           SCOP / SEER (system)         5.44 / 5.93                                                                                                                                                                                                                                                  |
| COP / EER (nominal)       3.62 / 3.23         SCOP / SEER (system)       5.44 / 5.93                                                                                                                                                                                                                                                                                             |
| SCOP / SEER (system) 5.44 / 5.93                                                                                                                                                                                                                                                                                                                                                 |
|                                                                                                                                                                                                                                                                                                                                                                                  |
| MAX No. OF CONNECTABLE INDOOR UNITS 50                                                                                                                                                                                                                                                                                                                                           |
|                                                                                                                                                                                                                                                                                                                                                                                  |
| MAX CONNECTABLE CAPACITY 50-130% OU Capacity                                                                                                                                                                                                                                                                                                                                     |
| AIRFLOW (m³/min) High 360 / 210                                                                                                                                                                                                                                                                                                                                                  |
| PIPE SIZE mm (in) Gas 34.93 (1-3/8")                                                                                                                                                                                                                                                                                                                                             |
| Liquid 19.05 (3/4")                                                                                                                                                                                                                                                                                                                                                              |
| SOUND PRESSURE LEVEL (dBA) 67.5                                                                                                                                                                                                                                                                                                                                                  |
| SOUND POWER LEVEL (dBA) 87.5                                                                                                                                                                                                                                                                                                                                                     |
| WEIGHT (kg) 304 + 251                                                                                                                                                                                                                                                                                                                                                            |
| DIMENSIONS (mm) Width 1750 + 1220                                                                                                                                                                                                                                                                                                                                                |
| Depth 740                                                                                                                                                                                                                                                                                                                                                                        |
| (1650mm without legs) Height 1710                                                                                                                                                                                                                                                                                                                                                |
| ELECTRICAL SUPPLY* 380-415v, 50Hz                                                                                                                                                                                                                                                                                                                                                |
| PHASE* Three                                                                                                                                                                                                                                                                                                                                                                     |
| STARTING CURRENT (A)* 8 / 8                                                                                                                                                                                                                                                                                                                                                      |
| NOMINAL SYSTEM RUNNING CURRENT (A)* 44.2 / 44.6 [37.8+28.2]                                                                                                                                                                                                                                                                                                                      |
| Heating / Cooling [MAX]                                                                                                                                                                                                                                                                                                                                                          |
| GUARANTEED OPERATING RANGE (°C) -20~15.5 / -5~52                                                                                                                                                                                                                                                                                                                                 |
| Heating / Cooling                                                                                                                                                                                                                                                                                                                                                                |
| FUSE RATING (MCB sizes BS EN 60947-2) - (A)* 1 x 40 / 1 x 32                                                                                                                                                                                                                                                                                                                     |
| MAINS CABLE No. Cores* 4 + earth                                                                                                                                                                                                                                                                                                                                                 |

Note: \* A separate power supply is required for each module. Where more than one