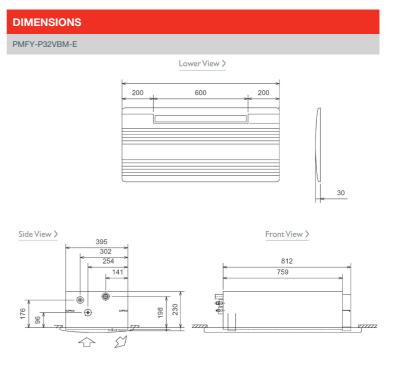

## **FEATURES**

| INDOOR                                      |                     |
|---------------------------------------------|---------------------|
| Heating Capacity (kW) (nominal)             | 4                   |
| Cooling Capacity (kW) (nominal)             | 3.6                 |
| High Performance Heating Capacity (kW) (UK) | 4                   |
| COP Priority Heating Capacity (kW) (UK)     | 3.7                 |
| Cooling Capacity (kW) (UK)                  | 3.4                 |
| Cooling Capacity (Hi-Sens Mode) (kW) (UK)   | 2.6                 |
| SHF (UK)                                    | 0.76                |
| SHF (Hi-Sens Mode) (UK)                     | 0.85                |
| Heating Power Input (kW) (nominal)          | 0.044               |
| Cooling Power Input (kW) (nominal)          | 0.044               |
| Airflow (m³/min) - Lo-Mi1-Mi2-Hi            | 7.3 - 8 - 8.6 - 9.3 |
| Sound Pressure Level (dBA) - Lo-Mi1-Mi2-Hi  | 32 - 34 - 36 - 37   |
| Weight (kg) (Grille)                        | 14 (3)              |
| Dimensions (mm) Width (Grille)              | 812 (1000)          |
| Dimensions (mm) Depth (Grille)              | 395 (470)           |
| Dimensions (mm) Height (Grille)             | 230 (30)            |
| Electrical Supply                           | 220-240V, 50HZ      |
| Phase                                       | SINGLE              |
| Running Current (A) - Heating / Cooling     | 0.21 / 0.21         |
| Fuse Rating (BS88) - HRC (A)                | 6                   |
| Mains Cable No. Cores                       | 3                   |
| Grille Model Reference                      | PMP-40BMW           |
|                                             |                     |