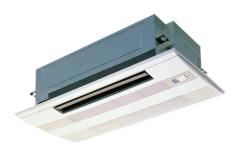

## Air Conditioning

Product Information PMFY-P20VBM-E : Indoor Unit 1-Way Blow Ceiling Cassette

Utilising a compact and lightweight body, the unit is perfect for applications where ceiling space is limited. A total body weight of 14kg makes it one of the lightest available, latest fan technology also makes it one of the quietest.