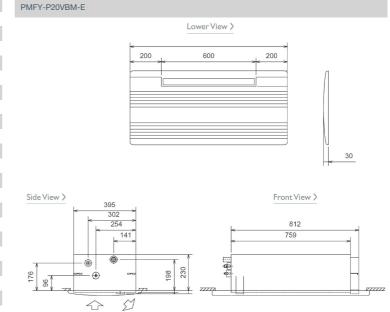

## FEATURES

| INDOOR                                        |                     |
|-----------------------------------------------|---------------------|
| Heating Capacity (kW) (nominal)               | 2.5                 |
| Cooling Capacity (kW) (nominal)               | 2.2                 |
| High Performance Heating Capacity (kW) (UK)   | 2.5                 |
| COP Priority Heating Capacity (kW) (UK)       | 2.3                 |
| Cooling Capacity (kW) (UK)                    | 2.1                 |
| Cooling Capacity (Hi-Sens Mode) (kW) (UK)     | 1.6                 |
| SHF (UK)                                      | 0.86                |
| SHF (Hi-Sens Mode) (UK)                       | 1                   |
| Heating Power Input (kW) (nominal)            | 0.042               |
| Cooling Power Input (kW) (nominal)            | 0.042               |
| Airflow (m <sup>3</sup> /min) - Lo-Mi1-Mi2-Hi | 6.5 - 7.2 - 8 - 8.7 |
| Sound Pressure Level (dBA) - Lo-Mi1-Mi2-Hi    | 27 - 30 - 33 - 35   |
| Weight (kg) (Grille)                          | 14 (3)              |
| Dimensions (mm) Width (Grille)                | 812 (1000)          |
| Dimensions (mm) Depth (Grille)                | 395 (470)           |
| Dimensions (mm) Height (Grille)               | 230 (30)            |
| Electrical Supply                             | 220-240V, 50HZ      |
| Phase                                         | SINGLE              |
| Running Current (A) - Heating / Cooling       | 0.2 / 0.2           |
| Fuse Rating (BS88) - HRC (A)                  | 6                   |
| Mains Cable No. Cores                         | 3                   |
| Grille Model Reference                        | PMP-40BMW           |

1\_\_\_\_1

DIMENSIONS

•

Telephone: 01707 282880 Fax: 01707 278881 Email: airconditioning@meuk.mee.com Website: http://www.airconditioning.mitsubishielectric.co.uk

Country of origin: United Kingdom – Japan – Thailand – Malaysia. © Mitsubishi Electric Europe 2013. Mitsubishi and Mitsubishi Electric are trademarks of Mitsubishi Electric Europe B.V. The company reserves the right to make any variation in technical specification to the equipment described, or to withdraw or replace products without prior notification or public announcement. Mitsubishi Electric is constantly developing and improving its products. All descriptions, illustrations, drawings and specifications in this publication present only general particulars and shall not form part of any contract. All goods are supplied subject to the Company's General Conditions of Sale, a copy of which is available on request. Third-party product and brand names may be trademarks of their respective owners.