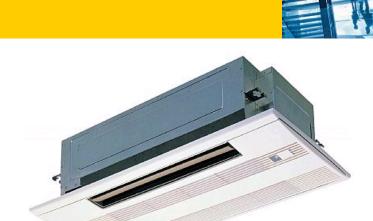

## PMFY-P20VBM-E

Indoor Unit

1-Way Blow Ceiling Cassette

- Compact size for handy installation and easy maintenance
- Newly developed airflow control technology reduces noise levels to only 27dBA
- Drain lift pump mechanism allows the drain to be positioned anywhere up to 600mm from the ceiling's surface
- Only 230mm high
- Fresh air duct facility