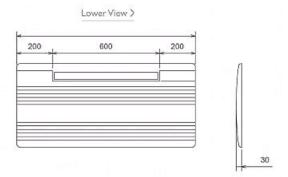

## **Product Details**

| PMFY-P20VBM-E                      |                                                |
|------------------------------------|------------------------------------------------|
| Capacity (kW):                     |                                                |
| Heating (Nominal)                  | 2.5                                            |
| Cooling (Nominal)                  | 2.2                                            |
| Heating (UK)                       | 2.5                                            |
| Cooling (UK)                       | 2.1                                            |
| R410A High Sensible Cooling (UK)   | 1.6                                            |
| SHF R410A (UK)                     | 0.86                                           |
| SHF High Sensible R410A (UK)       | 1.0                                            |
| Power Input (kW) Heating (Nominal) | 0.042                                          |
| Power Input (kW) Cooling (Nominal) | 0.042                                          |
| Airflow(m3/min) - Lo-Mi1-Mi2-Hi    | 6.5-7.2-8-8.7                                  |
| Noise (dBA) - Lo-Mi1-Mi2-Hi        | 27-30-33-35                                    |
| Width (grille) - mm                | 812 (1000)                                     |
| Depth (grille) - mm                | 395 (470)                                      |
| Height (grille) - mm               | 230 (30)                                       |
| Weight (grille) - kg               | 14 (3)                                         |
| Electrical Supply                  | 220-240v, 50Hz                                 |
| Phase                              | Single                                         |
| Mains Cable No. Cores              | 3                                              |
| Running Current (A) - Heating      | 0.2                                            |
| Running Current (A) - Cooling      | 0.2                                            |
| Fuse Rating (BS88) - HRC (A)       | 6                                              |
| Grille Ref                         | PMP-40BMW WHITE<br>GRILLE FOR PMFY-<br>P VBM-E |

## Dimension

PMFY-P20VBM-E