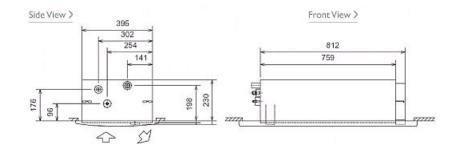

## **Product Details**

| PMFY-P20VBM-E                      |                                                |
|------------------------------------|------------------------------------------------|
| Capacity (kW):                     |                                                |
| Heating (Nominal)                  | 2.5                                            |
| Cooling (Nominal)                  | 2.2                                            |
| Heating (UK)                       | 2.5                                            |
| Cooling (UK)                       | 2.1                                            |
| R410A High Sensible Cooling (UK)   | 1.6                                            |
| SHF R410A (UK)                     | 0.86                                           |
| SHF High Sensible R410A (UK)       | 1.0                                            |
| Power Input (kW) Heating (Nominal) | 0.042                                          |
| Power Input (kW) Cooling (Nominal) | 0.042                                          |
| Airflow(m3/min) - Lo-Mi1-Mi2-Hi    | 6.5-7.2-8-8.7                                  |
| Noise (dBA) - Lo-Mi1-Mi2-Hi        | 27-30-33-35                                    |
| Width (grille) - mm                | 812 (1000)                                     |
| Depth (grille) - mm                | 395 (470)                                      |
| Height (grille) - mm               | 230 (30)                                       |
| Weight (grille) - kg               | 14 (3)                                         |
| Electrical Supply                  | 220-240v, 50Hz                                 |
| Phase                              | Single                                         |
| Mains Cable No. Cores              | 3                                              |
| Running Current (A) - Heating      | 0.2                                            |
| Running Current (A) - Cooling      | 0.2                                            |
| Fuse Rating (BS88) - HRC (A)       | 6                                              |
| Grille Ref                         | PMP-40BMW WHITE<br>GRILLE FOR PMFY-<br>P VBM-E |

## Dimension

PMFY-P20VBM-E