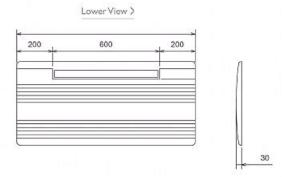

## **Product Details**

| PMFY-P20VBM-E                      |                                                |
|------------------------------------|------------------------------------------------|
| Capacity (kW):                     |                                                |
| Heating (Nominal)                  | 2.5                                            |
| Cooling (Nominal)                  | 2.2                                            |
| Heating (UK)                       | 2.3                                            |
| Cooling (UK)                       | 2.1                                            |
| R410A High Sensible Cooling (UK)   | 1.6                                            |
| SHF R410A (UK)                     | 0.81                                           |
| SHF High Sensible R410A (UK)       | 0.94                                           |
| Power Input (kW) Heating (Nominal) | 0.042                                          |
| Power Input (kW) Cooling (Nominal) | 0.042                                          |
| Airflow(m3/min) - Lo-Mi1-Mi2-Hi    | 6.5-7.2-8-8.7                                  |
| Noise (dBA) - Lo-Mi1-Mi2-Hi        | 27-30-33-35                                    |
| Width (grille) - mm                | 812 (1000)                                     |
| Depth (grille) - mm                | 395 (470)                                      |
| Height (grille) - mm               | 230 (30)                                       |
| Weight (grille) - kg               | 14 (3)                                         |
| Electrical Supply                  | 220-240v, 50Hz                                 |
| Phase                              | Single                                         |
| Mains Cable No. Cores              | 3                                              |
| Running Current (A) - Heating      | 0.2                                            |
| Running Current (A) - Cooling      | 0.2                                            |
| Fuse Rating (BS88) - HRC (A)       | 6                                              |
| Grille Ref                         | PMP-40BMW WHITE<br>GRILLE FOR PMFY-<br>P VBM-E |

## Dimension

PMFY-P20VBM-E