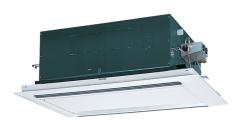

## **Product Information**

PLFY-P50VLMD-E: Indoor Unit

2-Way Blow Ceiling Cassette

The PLFY-P-VLMD-E cassette unit fits into the space in a suspended ceiling to provide heating or cooling. This new unit has been redesigned with lower unit height and lower noise levels.

## **FEATURES**

| INDOOR                                      |                |
|---------------------------------------------|----------------|
| Heating Capacity (kW) (nominal)             | 6.3            |
| Cooling Capacity (kW) (nominal)             | 5.6            |
| High Performance Heating Capacity (kW) (UK) | 6.3            |
| COP Priority Heating Capacity (kW) (UK)     | 5.9            |
| Cooling Capacity (kW) (UK)                  | 5.3            |
| Cooling Capacity (Hi-Sens Mode) (kW) (UK)   | 4.1            |
| SHF (UK)                                    | 0.72           |
| SHF (Hi-Sens Mode) (UK)                     | 0.78           |
| Heating Power Input (kW) (nominal)          | 0.075          |
| Cooling Power Input (kW) (nominal)          | 0.082          |
| Airflow (m³/min) - Lo-Mi-Hi                 | 9 - 11 - 12.5  |
| Sound Pressure Level (dBA) - Lo-Mi-Hi       | 31 - 34 - 37   |
| Weight (kg) (Grille)                        | 27 (7.5)       |
| Dimensions (mm) Width (Grille)              | 946 (1250)     |
| Dimensions (mm) Depth (Grille)              | 634 (710)      |
| Dimensions (mm) Height (Grille)             | 290 (20)       |
| Electrical Supply                           | 220-240V, 50HZ |
| Phase                                       | SINGLE         |
| Running Current (A) - Heating / Cooling     | 0.35 / 0.41    |
| Fuse Rating (BS88) - HRC (A)                | 6              |
| Mains Cable No. Cores                       | 3              |
| Grille Model Reference                      | CMP-63VLW-C    |