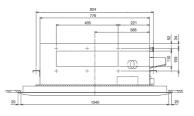

## **DIMENSIONS** PLFY-P25VLMD-E Front View > Side View >

## **FEATURES**

| INDOOR                                      |                |
|---------------------------------------------|----------------|
| Heating Capacity (kW) (nominal)             | 3.2            |
| Cooling Capacity (kW) (nominal)             | 2.8            |
| High Performance Heating Capacity (kW) (UK) | 3.2            |
| COP Priority Heating Capacity (kW) (UK)     | 3              |
| Cooling Capacity (kW) (UK)                  | 2.7            |
| Cooling Capacity (Hi-Sens Mode) (kW) (UK)   | 2              |
| SHF (UK)                                    | 0.78           |
| SHF (Hi-Sens Mode) (UK)                     | 0.9            |
| Heating Power Input (kW) (nominal)          | 0.065          |
| Cooling Power Input (kW) (nominal)          | 0.072          |
| Airflow (m³/min) - Lo-Mi-Hi                 | 6.5 - 8 - 9.5  |
| Sound Pressure Level (dBA) - Lo-Mi-Hi       | 27 - 30 - 33   |
| Weight (kg) (Grille)                        | 23 (6.5)       |
| Dimensions (mm) Width (Grille)              | 776 (1080)     |
| Dimensions (mm) Depth (Grille)              | 634 (710)      |
| Dimensions (mm) Height (Grille)             | 290 (20)       |
| Electrical Supply                           | 220-240V, 50HZ |
| Phase                                       | SINGLE         |
| Running Current (A) - Heating / Cooling     | 0.3 / 0.36     |
| Fuse Rating (BS88) - HRC (A)                | 6              |
| Mains Cable No. Cores                       | 3              |
| Grille Model Reference                      | CMP-40VLW-C    |