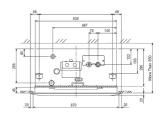

## **DIMENSIONS** PLFY-P25VLMD-E Front View > Side View >

## **FEATURES**

| INDOOR                                      |                |
|---------------------------------------------|----------------|
| Heating Capacity (kW) (nominal)             | 3.2            |
| Cooling Capacity (kW) (nominal)             | 2.8            |
| High Performance Heating Capacity (kW) (UK) | 3.2            |
| COP Priority Heating Capacity (kW) (UK)     | 3              |
| Cooling Capacity (kW) (UK)                  | 2.7            |
| Cooling Capacity (Hi-Sens Mode) (kW) (UK)   | 2              |
| SHF (UK)                                    | 0.78           |
| SHF (Hi-Sens Mode) (UK)                     | 0.9            |
| Heating Power Input (kW) (nominal)          | 0.065          |
| Cooling Power Input (kW) (nominal)          | 0.072          |
| Airflow (m³/min) - Lo-Mi-Hi                 | 6.5 - 8 - 9.5  |
| Sound Pressure Level (dBA) - Lo-Mi-Hi       | 27 - 30 - 33   |
| Weight (kg) (Grille)                        | 23 (6.5)       |
| Dimensions (mm) Width (Grille)              | 776 (1080)     |
| Dimensions (mm) Depth (Grille)              | 634 (710)      |
| Dimensions (mm) Height (Grille)             | 290 (20)       |
| Electrical Supply                           | 220-240V, 50HZ |
| Phase                                       | SINGLE         |
| Running Current (A) - Heating / Cooling     | 0.3 / 0.36     |
| Fuse Rating (BS88) - HRC (A)                | 6              |
| Mains Cable No. Cores                       | 3              |
| Grille Model Reference                      | CMP-40VLW-C    |