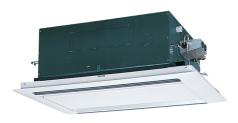

## **Product Information**

PLFY-P25VLMD-E: Indoor Unit

2-Way Blow Ceiling Cassette

The PLFY-P-VLMD-E cassette unit fits into the space in a suspended ceiling to provide heating or cooling. This new unit has been redesigned with lower unit height and lower noise levels.