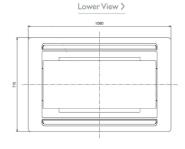

## **DIMENSIONS** PLFY-P25VLMD-E Front View > Side View >

## **FEATURES**

| INDOOR                                      |                |
|---------------------------------------------|----------------|
| Heating Capacity (kW) (nominal)             | 3.2            |
| Cooling Capacity (kW) (nominal)             | 2.8            |
| High Performance Heating Capacity (kW) (UK) | 3.2            |
| COP Priority Heating Capacity (kW) (UK)     | 3              |
| Cooling Capacity (kW) (UK)                  | 2.7            |
| Cooling Capacity (Hi-Sens Mode) (kW) (UK)   | 2              |
| SHF (UK)                                    | 0.78           |
| SHF (Hi-Sens Mode) (UK)                     | 0.9            |
| Heating Power Input (kW) (nominal)          | 0.065          |
| Cooling Power Input (kW) (nominal)          | 0.072          |
| Airflow (m³/min) - Lo-Mi-Hi                 | 6.5 - 8 - 9.5  |
| Sound Pressure Level (dBA) - Lo-Mi-Hi       | 27 - 30 - 33   |
| Weight (kg) (Grille)                        | 23 (6.5)       |
| Dimensions (mm) Width (Grille)              | 776 (1080)     |
| Dimensions (mm) Depth (Grille)              | 634 (710)      |
| Dimensions (mm) Height (Grille)             | 290 (20)       |
| Electrical Supply                           | 220-240V, 50HZ |
| Phase                                       | SINGLE         |
| Running Current (A) - Heating / Cooling     | 0.3 / 0.36     |
| Fuse Rating (BS88) - HRC (A)                | 6              |
| Mains Cable No. Cores                       | 3              |
| Grille Model Reference                      | CMP-40VLW-C    |