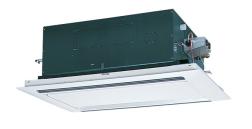

## Air Conditioning

Product Information PLFY-P125VLMD-E : Indoor Unit 2-Way Blow Ceiling Cassette

The PLFY-P-VLMD-E cassette unit fits into the space in a suspended ceiling to provide heating or cooling. This new unit has been redesigned with lower unit height and lower noise levels.

## FEATURES

Mains Cable No. Cores

Grille Model Reference

3

CMP-125VLW-C

| INDOOR                                      |                |
|---------------------------------------------|----------------|
| Heating Capacity (kW) (nominal)             | 16             |
| Cooling Capacity (kW) (nominal)             | 14             |
| High Performance Heating Capacity (kW) (UK) | 16             |
| COP Priority Heating Capacity (kW) (UK)     | 15             |
| Cooling Capacity (kW) (UK)                  | 13.3           |
| Cooling Capacity (Hi-Sens Mode) (kW) (UK)   | 10.2           |
| SHF (UK)                                    | 0.73           |
| SHF (Hi-Sens Mode) (UK)                     | 0.8            |
| Heating Power Input (kW) (nominal)          | 0.27           |
| Cooling Power Input (kW) (nominal)          | 0.28           |
| Airflow (m³/min) - Lo-Mi-Hi                 | 24 - 27 - 33   |
| Sound Pressure Level (dBA) - Lo-Mi-Hi       | 40 - 42 - 46   |
| Weight (kg) (Grille)                        | 56 (13)        |
| Dimensions (mm) Width (Grille)              | 1708 (2010)    |
| Dimensions (mm) Depth (Grille)              | 606 (710)      |
| Dimensions (mm) Height (Grille)             | 290 (20)       |
| Electrical Supply                           | 220-240V, 50HZ |
| Phase                                       | SINGLE         |
| Running Current (A) - Heating / Cooling     | 1.33 / 1.35    |
| Fuse Rating (BS88) - HRC (A)                | 6              |