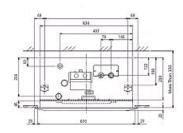

## **Product Details**

| PLFY-P80VLMD-E                     |                |
|------------------------------------|----------------|
| Capacity (kW):                     |                |
| Heating (Nominal)                  | 10.0           |
| Cooling (Nominal)                  | 9.0            |
| Heating (UK)                       | 10.0           |
| Cooling (UK)                       | 8.5            |
| R410A High Sensible Cooling (UK)   | 6.5            |
| SHF R410A (UK)                     | 0.73           |
| SHF High Sensible R410A (UK)       | 0.82           |
| Power Input (kW) Heating (Nominal) | 0.14           |
| Power Input (kW) Cooling (Nominal) | 0.147          |
| Airflow(m3/min) - Lo-Mi-Hi         | 15.5-18.5-22   |
| Noise (dBA) - Lo-Mi-Hi             | 33-36-39       |
| Width (grille) - mm                | 1446 (1750)    |
| Depth (grille) - mm                | 634 (710)      |
| Height (grille) - mm               | 290 (20)       |
| Weight (grille) - kg               | 44 (12.5)      |
| Electrical Supply                  | 220-240v, 50Hz |
| Phase                              | Single         |
| Mains Cable No. Cores              | 3              |
| Running Current (A) - Heating      | 0.66           |
| Running Current (A) - Cooling      | 0.72           |
| Fuse Rating (BS88) - HRC (A)       | 6              |
| Grille Ref                         | CMP-100VLW-B   |

## Dimensions

PLFY-P80VLMD-E

Lower View >

Side View >