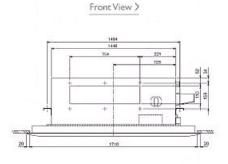

## **Product Details**

| PLFY-P80VLMD-E                     |                |
|------------------------------------|----------------|
| Capacity (kW):                     |                |
| Heating (Nominal)                  | 10.0           |
| Cooling (Nominal)                  | 9.0            |
| Heating (UK)                       | 10.0           |
| Cooling (UK)                       | 8.5            |
| R410A High Sensible Cooling (UK)   | 6.5            |
| SHF R410A (UK)                     | 0.73           |
| SHF High Sensible R410A (UK)       | 0.82           |
| Power Input (kW) Heating (Nominal) | 0.14           |
| Power Input (kW) Cooling (Nominal) | 0.147          |
| Airflow(m3/min) - Lo-Mi-Hi         | 15.5-18.5-22   |
| Noise (dBA) - Lo-Mi-Hi             | 33-36-39       |
| Width (grille) - mm                | 1446 (1750)    |
| Depth (grille) - mm                | 634 (710)      |
| Height (grille) - mm               | 290 (20)       |
| Weight (grille) - kg               | 44 (12.5)      |
| Electrical Supply                  | 220-240v, 50Hz |
| Phase                              | Single         |
| Mains Cable No. Cores              | 3              |
| Running Current (A) - Heating      | 0.66           |
| Running Current (A) - Cooling      | 0.72           |
| Fuse Rating (BS88) - HRC (A)       | 6              |
| Grille Ref                         | CMP-100VLW-B   |

## Dimensions

PLFY-P80VLMD-E

Lower View >

Side View >