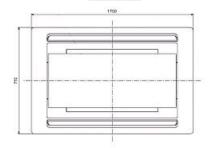

## **Product Details**

| PLFY-P80VLMD-E                     |                |
|------------------------------------|----------------|
| Capacity (kW):                     |                |
| Heating (Nominal)                  | 10.0           |
| Cooling (Nominal)                  | 9.0            |
| Heating (UK)                       | 10.0           |
| Cooling (UK)                       | 8.5            |
| R410A High Sensible Cooling (UK)   | 6.5            |
| SHF R410A (UK)                     | 0.73           |
| SHF High Sensible R410A (UK)       | 0.82           |
| Power Input (kW) Heating (Nominal) | 0.14           |
| Power Input (kW) Cooling (Nominal) | 0.147          |
| Airflow(m3/min) - Lo-Mi-Hi         | 15.5-18.5-22   |
| Noise (dBA) - Lo-Mi-Hi             | 33-36-39       |
| Width (grille) - mm                | 1446 (1750)    |
| Depth (grille) - mm                | 634 (710)      |
| Height (grille) - mm               | 290 (20)       |
| Weight (grille) - kg               | 44 (12.5)      |
| Electrical Supply                  | 220-240v, 50Hz |
| Phase                              | Single         |
| Mains Cable No. Cores              | 3              |
| Running Current (A) - Heating      | 0.66           |
| Running Current (A) - Cooling      | 0.72           |
| Fuse Rating (BS88) - HRC (A)       | 6              |
| Grille Ref                         | CMP-100VLW-B   |

## Dimensions

PLFY-P80VLMD-E

Lower View >

Side View >