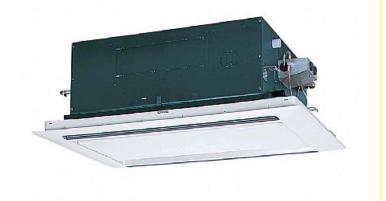

## PLFY-P80VLMD-E

Indoor Unit

2-Way Blow Ceiling Cassette

The PLFY-P-VLMD-E cassette unit fits into the space in a suspended ceiling to provide heating or cooling. This new unit has been redesigned with lower unit height and lower noise levels.

- Light unit for ease of installation
- Terminal block on outside of unit for easy wiring
- Drain lift-pump mechanism as standard
- Newly designed decoration panel with airflow switching and swing functions as standard