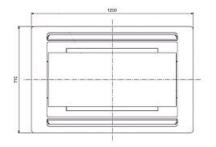

## **Product Details**

| PLFY-P63VLMD-E                     |                |
|------------------------------------|----------------|
| Capacity (kW):                     |                |
| Heating (Nominal)                  | 8.0            |
| Cooling (Nominal)                  | 7.1            |
| Heating (UK)                       | 8.0            |
| Cooling (UK)                       | 6.7            |
| R410A High Sensible Cooling (UK)   | 5.2            |
| SHF R410A (UK)                     | 0.7            |
| SHF High Sensible R410A (UK)       | 0.75           |
| Power Input (kW) Heating (Nominal) | 0.094          |
| Power Input (kW) Cooling (Nominal) | 0.101          |
| Airflow(m3/min) - Lo-Mi-Hi         | 10-13-15.5     |
| Noise (dBA) - Lo-Mi-Hi             | 32-37-39       |
| Width (grille) - mm                | 946 (1250)     |
| Depth (grille) - mm                | 634 (710)      |
| Height (grille) - mm               | 290 (20)       |
| Weight (grille) - kg               | 28 (7.5)       |
| Electrical Supply                  | 220-240v, 50Hz |
| Phase                              | Single         |
| Mains Cable No. Cores              | 3              |
| Running Current (A) - Heating      | 0.43           |
| Running Current (A) - Cooling      | 0.49           |
| Fuse Rating (BS88) - HRC (A)       | 6              |
| Grille Ref                         | CMP-63VLW-B    |

## Dimensions

PLFY-P63VLMD-E

Lower View >

Side View >