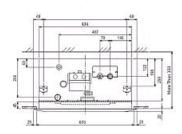

## **Product Details**

| PLFY-P63VLMD-E                     |                |
|------------------------------------|----------------|
| Capacity (kW):                     |                |
| Heating (Nominal)                  | 8.0            |
| Cooling (Nominal)                  | 7.1            |
| Heating (UK)                       | 8.0            |
| Cooling (UK)                       | 6.7            |
| R410A High Sensible Cooling (UK)   | 5.2            |
| SHF R410A (UK)                     | 0.7            |
| SHF High Sensible R410A (UK)       | 0.75           |
| Power Input (kW) Heating (Nominal) | 0.094          |
| Power Input (kW) Cooling (Nominal) | 0.101          |
| Airflow(m3/min) - Lo-Mi-Hi         | 10-13-15.5     |
| Noise (dBA) - Lo-Mi-Hi             | 32-37-39       |
| Width (grille) - mm                | 946 (1250)     |
| Depth (grille) - mm                | 634 (710)      |
| Height (grille) - mm               | 290 (20)       |
| Weight (grille) - kg               | 28 (7.5)       |
| Electrical Supply                  | 220-240v, 50Hz |
| Phase                              | Single         |
| Mains Cable No. Cores              | 3              |
| Running Current (A) - Heating      | 0.43           |
| Running Current (A) - Cooling      | 0.49           |
| Fuse Rating (BS88) - HRC (A)       | 6              |
| Grille Ref                         | CMP-63VLW-B    |

## Dimensions

PLFY-P63VLMD-E

Lower View >

Side View >