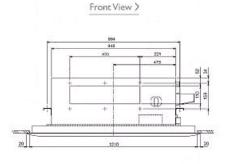

## **Product Details**

| PLFY-P63VLMD-E                     |                |
|------------------------------------|----------------|
| Capacity (kW):                     |                |
| Heating (Nominal)                  | 8.0            |
| Cooling (Nominal)                  | 7.1            |
| Heating (UK)                       | 8.0            |
| Cooling (UK)                       | 6.7            |
| R410A High Sensible Cooling (UK)   | 5.2            |
| SHF R410A (UK)                     | 0.7            |
| SHF High Sensible R410A (UK)       | 0.75           |
| Power Input (kW) Heating (Nominal) | 0.094          |
| Power Input (kW) Cooling (Nominal) | 0.101          |
| Airflow(m3/min) - Lo-Mi-Hi         | 10-13-15.5     |
| Noise (dBA) - Lo-Mi-Hi             | 32-37-39       |
| Width (grille) - mm                | 946 (1250)     |
| Depth (grille) - mm                | 634 (710)      |
| Height (grille) - mm               | 290 (20)       |
| Weight (grille) - kg               | 28 (7.5)       |
| Electrical Supply                  | 220-240v, 50Hz |
| Phase                              | Single         |
| Mains Cable No. Cores              | 3              |
| Running Current (A) - Heating      | 0.43           |
| Running Current (A) - Cooling      | 0.49           |
| Fuse Rating (BS88) - HRC (A)       | 6              |
| Grille Ref                         | CMP-63VLW-B    |

## Dimensions

PLFY-P63VLMD-E

Lower View >

Side View >