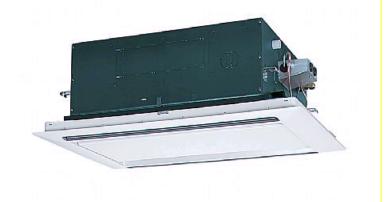

## PLFY-P63VLMD-E

Indoor Unit

2-Way Blow Ceiling Cassette

The PLFY-P-VLMD-E cassette unit fits into the space in a suspended ceiling to provide heating or cooling. This new unit has been redesigned with lower unit height and lower noise levels.

- Light unit for ease of installation
- Terminal block on outside of unit for easy wiring
- Drain lift-pump mechanism as standard
- Newly designed decoration panel with airflow switching and swing functions as standard