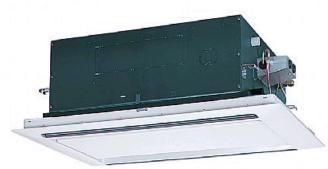

# PLFY-P32VLMD-E

Indoor Unit

2-Way Blow Ceiling Cassette

The PLFY-P-VLMD-E cassette unit fits into the space in a suspended ceiling to provide heating or cooling. This new unit has been redesigned with lower unit height and lower noise levels.

- Light unit for ease of installation
- Terminal block on outside of unit for easy wiring
- Drain lift-pump mechanism as standard
- Newly designed decoration panel with airflow switching and swing functions as standard