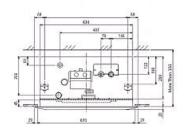

Pictures not to scale

| PLFY-P25VLMD-E                     |                |
|------------------------------------|----------------|
| Capacity (kW):                     |                |
| Heating (Nominal)                  | 3.2            |
| Cooling (Nominal)                  | 2.8            |
| Heating (UK)                       | 3.2            |
| Cooling (UK)                       | 2.7            |
| R410A High Sensible Cooling (UK)   | 2.0            |
| SHF R410A (UK)                     | 0.78           |
| SHF High Sensible R410A (UK)       | 0.9            |
| Power Input (kW) Heating (Nominal) | 0.065          |
| Power Input (kW) Cooling (Nominal) | 0.072          |
| Airflow(m3/min) - Lo-Mi-Hi         | 6.5-8-9.5      |
| Noise (dBA) - Lo-Mi-Hi             | 27-30-33       |
| Width (grille) - mm                | 776 (1080)     |
| Depth (grille) - mm                | 634 (710)      |
| Height (grille) - mm               | 290 (20)       |
| Weight (grille) - kg               | 23 (6.5)       |
| Electrical Supply                  | 220-240v, 50Hz |
| Phase                              | Single         |
| Mains Cable No. Cores              | 3              |
| Running Current (A) - Heating      | 0.3            |
| Running Current (A) - Cooling      | 0.36           |
| Fuse Rating (BS88) - HRC (A)       | 6              |
| Grille Ref                         | CMP-40VLW-B    |

PLFY-P25VLMD-E

Lower View >

Side View >

Telephone: 01707 282880 Email: air.conditioning@meuk.mee.com Website: http://www.mitsubishielectric.co.uk/aircon

Mitsubishi Electric reserves the right to make any variation in technical specification to the equipment described, or to withdraw or replace products without prior notification or public announcement.