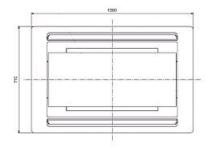

Pictures not to scale

| PLFY-P25VLMD-E                     |                |
|------------------------------------|----------------|
| Capacity (kW):                     |                |
| Heating (Nominal)                  | 3.2            |
| Cooling (Nominal)                  | 2.8            |
| Heating (UK)                       | 3.2            |
| Cooling (UK)                       | 2.7            |
| R410A High Sensible Cooling (UK)   | 2.0            |
| SHF R410A (UK)                     | 0.78           |
| SHF High Sensible R410A (UK)       | 0.9            |
| Power Input (kW) Heating (Nominal) | 0.065          |
| Power Input (kW) Cooling (Nominal) | 0.072          |
| Airflow(m3/min) - Lo-Mi-Hi         | 6.5-8-9.5      |
| Noise (dBA) - Lo-Mi-Hi             | 27-30-33       |
| Width (grille) - mm                | 776 (1080)     |
| Depth (grille) - mm                | 634 (710)      |
| Height (grille) - mm               | 290 (20)       |
| Weight (grille) - kg               | 23 (6.5)       |
| Electrical Supply                  | 220-240v, 50Hz |
| Phase                              | Single         |
| Mains Cable No. Cores              | 3              |
| Running Current (A) - Heating      | 0.3            |
| Running Current (A) - Cooling      | 0.36           |
| Fuse Rating (BS88) - HRC (A)       | 6              |
| Grille Ref                         | CMP-40VLW-B    |

PLFY-P25VLMD-E

Lower View >

Side View >

Telephone: 01707 282880 Email: air.conditioning@meuk.mee.com Website: http://www.mitsubishielectric.co.uk/aircon

Mitsubishi Electric reserves the right to make any variation in technical specification to the equipment described, or to withdraw or replace products without prior notification or public announcement.