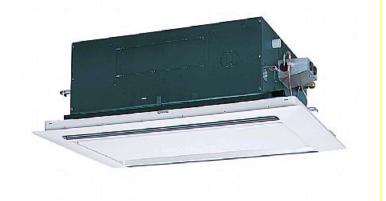

## PLFY-P25VLMD-E

Indoor Unit

2-Way Blow Ceiling Cassette

The PLFY-P-VLMD-E cassette unit fits into the space in a suspended ceiling to provide heating or cooling. This new unit has been redesigned with lower unit height and lower noise levels.

- Light unit for ease of installation
- Terminal block on outside of unit for easy wiring
- Drain lift-pump mechanism as standard
- Newly designed decoration panel with airflow switching and swing functions as standard