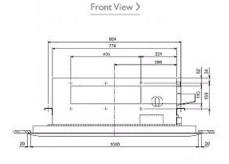

Pictures not to scale

| PLFY-P25VLMD-E                     |                |
|------------------------------------|----------------|
| Capacity (kW):                     |                |
| Heating (Nominal)                  | 3.2            |
| Cooling (Nominal)                  | 2.8            |
| Heating (UK)                       | 3.2            |
| Cooling (UK)                       | 2.7            |
| R410A High Sensible Cooling (UK)   | 2.0            |
| SHF R410A (UK)                     | 0.78           |
| SHF High Sensible R410A (UK)       | 0.9            |
| Power Input (kW) Heating (Nominal) | 0.065          |
| Power Input (kW) Cooling (Nominal) | 0.072          |
| Airflow(m3/min) - Lo-Mi-Hi         | 6.5-8-9.5      |
| Noise (dBA) - Lo-Mi-Hi             | 27-30-33       |
| Width (grille) - mm                | 776 (1080)     |
| Depth (grille) - mm                | 634 (710)      |
| Height (grille) - mm               | 290 (20)       |
| Weight (grille) - kg               | 23 (6.5)       |
| Electrical Supply                  | 220-240v, 50Hz |
| Phase                              | Single         |
| Mains Cable No. Cores              | 3              |
| Running Current (A) - Heating      | 0.3            |
| Running Current (A) - Cooling      | 0.36           |
| Fuse Rating (BS88) - HRC (A)       | 6              |
| Grille Ref                         | CMP-40VLW-B    |

PLFY-P25VLMD-E

Lower View >

Side View >

Telephone: 01707 282880 Email: air.conditioning@meuk.mee.com Website: http://www.mitsubishielectric.co.uk/aircon

Mitsubishi Electric reserves the right to make any variation in technical specification to the equipment described, or to withdraw or replace products without prior notification or public announcement.