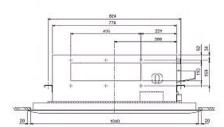

## PLFY-P25VLMD-E

Front View >

Side View >

**Telephone: 01707 282880**Email: air.conditioning@meuk.mee.com Website: http://www.mitsubishielectric.co.uk/aircon

Mitsubishi Electric reserves the right to make any variation in technical specification to the equipment described, or to withdraw or replace products without prior notification or public announcement.

Pictures not to scale

| PLFY-P25VLMD-E                     |                |
|------------------------------------|----------------|
| Capacity (kW):                     |                |
| Heating (Nominal)                  | 3.2            |
| Cooling (Nominal)                  | 2.8            |
| Heating (UK)                       | 3.0            |
| Cooling (UK)                       | 2.6            |
| R410A High Sensible Cooling (UK)   | 2.0            |
| SHF R410A (UK)                     | 0.77           |
| SHF High Sensible R410A (UK)       | 0.85           |
| Power Input (kW) Heating (Nominal) | 0.065          |
| Power Input (kW) Cooling (Nominal) | 0.072          |
| Airflow(m3/min) - Lo-Mi-Hi         | 6.5-8-9.5      |
| Noise (dBA) - Lo-Mi-Hi             | 27-30-33       |
| Width (grille) - mm                | 776 (1080)     |
| Depth (grille) - mm                | 634 (710)      |
| Height (grille) - mm               | 290 (20)       |
| Weight (grille) - kg               | 23 (6.5)       |
| Electrical Supply                  | 220-240v, 50Hz |
| Phase                              | Single         |
| Mains Cable No. Cores              | 3              |
| Running Current (A) - Heating      | 0.3            |
| Running Current (A) - Cooling      | 0.36           |
| Fuse Rating (BS88) - HRC (A)       | 6              |
| Grille Ref                         | CMP-40VLW-B    |