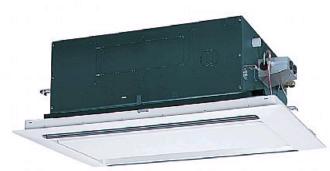

# PLFY-P25VLMD-E

Indoor Unit

2-Way Blow Ceiling Cassette

The PLFY-P-VLMD-E cassette unit fits into the space in a suspended ceiling to provide heating or cooling. This new unit has been redesigned with lower unit height and lower noise levels.

- Light unit for ease of installation
- Terminal block on outside of unit for easy wiring
- Drain lift-pump mechanism as standard
- Newly designed decoration panel with airflow switching and swing functions as standard