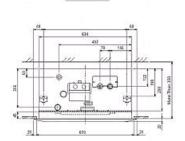

## PLFY-P25VLMD-E

Front View >

Side View >

**Telephone: 01707 282880**Email: air.conditioning@meuk.mee.com Website: http://www.mitsubishielectric.co.uk/aircon

Mitsubishi Electric reserves the right to make any variation in technical specification to the equipment described, or to withdraw or replace products without prior notification or public announcement.

Pictures not to scale

| PLFY-P25VLMD-E                     |                |
|------------------------------------|----------------|
| Capacity (kW):                     |                |
| Heating (Nominal)                  | 3.2            |
| Cooling (Nominal)                  | 2.8            |
| Heating (UK)                       | 3.0            |
| Cooling (UK)                       | 2.6            |
| R410A High Sensible Cooling (UK)   | 2.0            |
| SHF R410A (UK)                     | 0.77           |
| SHF High Sensible R410A (UK)       | 0.85           |
| Power Input (kW) Heating (Nominal) | 0.065          |
| Power Input (kW) Cooling (Nominal) | 0.072          |
| Airflow(m3/min) - Lo-Mi-Hi         | 6.5-8-9.5      |
| Noise (dBA) - Lo-Mi-Hi             | 27-30-33       |
| Width (grille) - mm                | 776 (1080)     |
| Depth (grille) - mm                | 634 (710)      |
| Height (grille) - mm               | 290 (20)       |
| Weight (grille) - kg               | 23 (6.5)       |
| Electrical Supply                  | 220-240v, 50Hz |
| Phase                              | Single         |
| Mains Cable No. Cores              | 3              |
| Running Current (A) - Heating      | 0.3            |
| Running Current (A) - Cooling      | 0.36           |
| Fuse Rating (BS88) - HRC (A)       | 6              |
| Grille Ref                         | CMP-40VLW-B    |