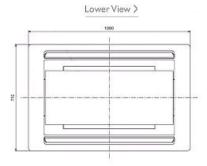

## PLFY-P25VLMD-E

Front View >

Side View >

**Telephone: 01707 282880**Email: air.conditioning@meuk.mee.com Website: http://www.mitsubishielectric.co.uk/aircon

Mitsubishi Electric reserves the right to make any variation in technical specification to the equipment described, or to withdraw or replace products without prior notification or public announcement.

Pictures not to scale

| PLFY-P25VLMD-E                     |                |
|------------------------------------|----------------|
| Capacity (kW):                     |                |
| Heating (Nominal)                  | 3.2            |
| Cooling (Nominal)                  | 2.8            |
| Heating (UK)                       | 3.0            |
| Cooling (UK)                       | 2.6            |
| R410A High Sensible Cooling (UK)   | 2.0            |
| SHF R410A (UK)                     | 0.77           |
| SHF High Sensible R410A (UK)       | 0.85           |
| Power Input (kW) Heating (Nominal) | 0.065          |
| Power Input (kW) Cooling (Nominal) | 0.072          |
| Airflow(m3/min) - Lo-Mi-Hi         | 6.5-8-9.5      |
| Noise (dBA) - Lo-Mi-Hi             | 27-30-33       |
| Width (grille) - mm                | 776 (1080)     |
| Depth (grille) - mm                | 634 (710)      |
| Height (grille) - mm               | 290 (20)       |
| Weight (grille) - kg               | 23 (6.5)       |
| Electrical Supply                  | 220-240v, 50Hz |
| Phase                              | Single         |
| Mains Cable No. Cores              | 3              |
| Running Current (A) - Heating      | 0.3            |
| Running Current (A) - Cooling      | 0.36           |
| Fuse Rating (BS88) - HRC (A)       | 6              |
| Grille Ref                         | CMP-40VLW-B    |