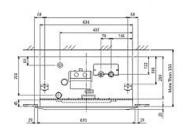

## **Product Details**

| PLFY-P63VLMD-E                     |                |
|------------------------------------|----------------|
| Capacity (kW):                     |                |
| Heating (Nominal)                  | 8.0            |
| Cooling (Nominal)                  | 7.1            |
| R410A Heating (UK)                 | 7.4            |
| R407c Heating (UK)                 | 7.4            |
| R410A Cooling (UK)                 | 6.7            |
| R407c Cooling (UK)                 | 6.7            |
| R410A High Sensible Cooling (UK)   | 5.2            |
| SHF R410A (UK)                     | 0.72           |
| SHF R407c (UK)                     | 0.75           |
| SHF High Sensible R410A (UK)       | 0.77           |
| Power Input (kW) Heating (Nominal) | 0.094          |
| Power Input (kW) Cooling (Nominal) | 0.101          |
| Airflow(m3/min) - Lo-Mi-Hi         | 10-13-15.5     |
| Noise (dBA) - Lo-Mi-Hi             | 32-37-39       |
| Width (grille) - mm                | 946 (1250)     |
| Depth (grille) - mm                | 634 (710)      |
| Height (grille) - mm               | 290 (20)       |
| Weight (grille) - kg               | 28 (7.5)       |
| Electrical Supply                  | 220-240v, 50Hz |
| Phase                              | Single         |
| Mains Cable No. Cores              | 3              |
| Running Current (A) - Heating      | 0.43           |
| Running Current (A) - Cooling      | 0.49           |
| Fuse Rating (BS88) - HRC (A)       | 6              |
| Grille Ref                         | CMP-63VLW-B    |

## Dimensions

PLFY-P63VLMD-E

Lower View >

Side View >