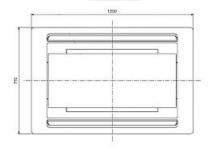

## **Product Details**

| PLFY-P63VLMD-E                     |                |
|------------------------------------|----------------|
| Capacity (kW):                     |                |
| Heating (Nominal)                  | 8.0            |
| Cooling (Nominal)                  | 7.1            |
| R410A Heating (UK)                 | 7.4            |
| R407c Heating (UK)                 | 7.4            |
| R410A Cooling (UK)                 | 6.7            |
| R407c Cooling (UK)                 | 6.7            |
| R410A High Sensible Cooling (UK)   | 5.2            |
| SHF R410A (UK)                     | 0.72           |
| SHF R407c (UK)                     | 0.75           |
| SHF High Sensible R410A (UK)       | 0.77           |
| Power Input (kW) Heating (Nominal) | 0.094          |
| Power Input (kW) Cooling (Nominal) | 0.101          |
| Airflow(m3/min) - Lo-Mi-Hi         | 10-13-15.5     |
| Noise (dBA) - Lo-Mi-Hi             | 32-37-39       |
| Width (grille) - mm                | 946 (1250)     |
| Depth (grille) - mm                | 634 (710)      |
| Height (grille) - mm               | 290 (20)       |
| Weight (grille) - kg               | 28 (7.5)       |
| Electrical Supply                  | 220-240v, 50Hz |
| Phase                              | Single         |
| Mains Cable No. Cores              | 3              |
| Running Current (A) - Heating      | 0.43           |
| Running Current (A) - Cooling      | 0.49           |
| Fuse Rating (BS88) - HRC (A)       | 6              |
| Grille Ref                         | CMP-63VLW-B    |

## Dimensions

PLFY-P63VLMD-E

Lower View >

Side View >