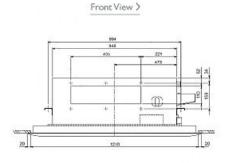

## **Product Details**

| PLFY-P63VLMD-E                     |                |
|------------------------------------|----------------|
| Capacity (kW):                     |                |
| Heating (Nominal)                  | 8.0            |
| Cooling (Nominal)                  | 7.1            |
| R410A Heating (UK)                 | 7.4            |
| R407c Heating (UK)                 | 7.4            |
| R410A Cooling (UK)                 | 6.7            |
| R407c Cooling (UK)                 | 6.7            |
| R410A High Sensible Cooling (UK)   | 5.2            |
| SHF R410A (UK)                     | 0.72           |
| SHF R407c (UK)                     | 0.75           |
| SHF High Sensible R410A (UK)       | 0.77           |
| Power Input (kW) Heating (Nominal) | 0.094          |
| Power Input (kW) Cooling (Nominal) | 0.101          |
| Airflow(m3/min) - Lo-Mi-Hi         | 10-13-15.5     |
| Noise (dBA) - Lo-Mi-Hi             | 32-37-39       |
| Width (grille) - mm                | 946 (1250)     |
| Depth (grille) - mm                | 634 (710)      |
| Height (grille) - mm               | 290 (20)       |
| Weight (grille) - kg               | 28 (7.5)       |
| Electrical Supply                  | 220-240v, 50Hz |
| Phase                              | Single         |
| Mains Cable No. Cores              | 3              |
| Running Current (A) - Heating      | 0.43           |
| Running Current (A) - Cooling      | 0.49           |
| Fuse Rating (BS88) - HRC (A)       | 6              |
| Grille Ref                         | CMP-63VLW-B    |

## Dimensions

PLFY-P63VLMD-E

Lower View >

Side View >