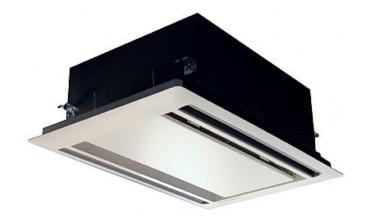

## PLFY-P63VLMD-E

Indoor Unit

2-Way Blow Ceiling Cassette

The PLFY-P-VLMD-E cassette unit fits into the space in a suspended ceiling to provide heating or cooling. This new unit has been redesigned with lower unit height and lower noise levels.

Pictures not to scale