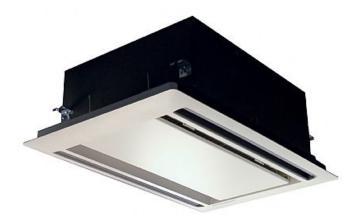

# PLFY-P25VLMD-E

Indoor Unit

2-Way Blow Ceiling Cassette

The PLFY-P-VLMD-E cassette unit fits into the space in a suspended ceiling to provide heating or cooling. This new unit has been redesigned with lower unit height and lower noise levels.

- Light unit for ease of installation
- Terminal block on outside of unit for easy wiring
- Drain lift-pump mechanism as standard
- Newly designed decoration panel with airflow switching and swing functions as standard