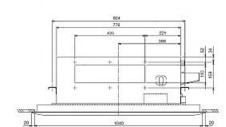

Pictures not to scale

| PLFY-P25VLMD-E                     |                |
|------------------------------------|----------------|
| Capacity (kW):                     |                |
| Heating (Nominal)                  | 3.2            |
| Cooling (Nominal)                  | 2.8            |
| R410A Heating (UK)                 | 3.0            |
| R407c Heating (UK)                 | 3.0            |
| R410A Cooling (UK)                 | 2.6            |
| R407c Cooling (UK)                 | 2.7            |
| R410A High Sensible Cooling (UK)   | 2.0            |
| SHF R410A (UK)                     | 0.77           |
| SHF R407c (UK)                     | 0.7            |
| SHF High Sensible R410A (UK)       | 0.85           |
| Power Input (kW) Heating (Nominal) | 0.065          |
| Power Input (kW) Cooling (Nominal) | 0.072          |
| Airflow(m3/min) - Lo-Mi-Hi         | 6.5-8-9.5      |
| Noise (dBA) - Lo-Mi-Hi             | 27-30-33       |
| Width (grille) - mm                | 776 (1080)     |
| Depth (grille) - mm                | 634 (710)      |
| Height (grille) - mm               | 290 (20)       |
| Weight (grille) - kg               | 23 (6.5)       |
| Electrical Supply                  | 220-240v, 50Hz |
| Phase                              | Single         |
| Mains Cable No. Cores              | 3              |
| Running Current (A) - Heating      | 0.3            |
| Running Current (A) - Cooling      | 0.36           |
| Fuse Rating (BS88) - HRC (A)       | 6              |
| Grille Ref                         | CMP-40VLW-B    |

## PLFY-P25VLMD-E

Front View >

Side View >

Tel:

Fax:

**Telephone: 01707 282880**Email: air.conditioning@meuk.mee.com Website: http://www.mitsubishielectric.co.uk/aircon

Mitsubishi Electric reserves the right to make any variation in technical specification to the equipment described, or to withdraw or replace products without prior notification or public announcement.