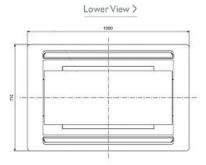

Pictures not to scale

| PLFY-P25VLMD-E                     |                |
|------------------------------------|----------------|
| Capacity (kW):                     |                |
| Heating (Nominal)                  | 3.2            |
| Cooling (Nominal)                  | 2.8            |
| R410A Heating (UK)                 | 3.0            |
| R407c Heating (UK)                 | 3.0            |
| R410A Cooling (UK)                 | 2.6            |
| R407c Cooling (UK)                 | 2.7            |
| R410A High Sensible Cooling (UK)   | 2.0            |
| SHF R410A (UK)                     | 0.77           |
| SHF R407c (UK)                     | 0.7            |
| SHF High Sensible R410A (UK)       | 0.85           |
| Power Input (kW) Heating (Nominal) | 0.065          |
| Power Input (kW) Cooling (Nominal) | 0.072          |
| Airflow(m3/min) - Lo-Mi-Hi         | 6.5-8-9.5      |
| Noise (dBA) - Lo-Mi-Hi             | 27-30-33       |
| Width (grille) - mm                | 776 (1080)     |
| Depth (grille) - mm                | 634 (710)      |
| Height (grille) - mm               | 290 (20)       |
| Weight (grille) - kg               | 23 (6.5)       |
| Electrical Supply                  | 220-240v, 50Hz |
| Phase                              | Single         |
| Mains Cable No. Cores              | 3              |
| Running Current (A) - Heating      | 0.3            |
| Running Current (A) - Cooling      | 0.36           |
| Fuse Rating (BS88) - HRC (A)       | 6              |
| Grille Ref                         | CMP-40VLW-B    |

## PLFY-P25VLMD-E

Front View >

Side View >

Tel:

Fax:

**Telephone: 01707 282880**Email: air.conditioning@meuk.mee.com Website: http://www.mitsubishielectric.co.uk/aircon

Mitsubishi Electric reserves the right to make any variation in technical specification to the equipment described, or to withdraw or replace products without prior notification or public announcement.