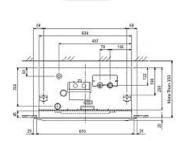

Pictures not to scale

| PLFY-P25VLMD-E                     |                |
|------------------------------------|----------------|
| Capacity (kW):                     |                |
| Heating (Nominal)                  | 3.2            |
| Cooling (Nominal)                  | 2.8            |
| R410A Heating (UK)                 | 3.0            |
| R407c Heating (UK)                 | 3.0            |
| R410A Cooling (UK)                 | 2.6            |
| R407c Cooling (UK)                 | 2.7            |
| R410A High Sensible Cooling (UK)   | 2.0            |
| SHF R410A (UK)                     | 0.77           |
| SHF R407c (UK)                     | 0.7            |
| SHF High Sensible R410A (UK)       | 0.85           |
| Power Input (kW) Heating (Nominal) | 0.065          |
| Power Input (kW) Cooling (Nominal) | 0.072          |
| Airflow(m3/min) - Lo-Mi-Hi         | 6.5-8-9.5      |
| Noise (dBA) - Lo-Mi-Hi             | 27-30-33       |
| Width (grille) - mm                | 776 (1080)     |
| Depth (grille) - mm                | 634 (710)      |
| Height (grille) - mm               | 290 (20)       |
| Weight (grille) - kg               | 23 (6.5)       |
| Electrical Supply                  | 220-240v, 50Hz |
| Phase                              | Single         |
| Mains Cable No. Cores              | 3              |
| Running Current (A) - Heating      | 0.3            |
| Running Current (A) - Cooling      | 0.36           |
| Fuse Rating (BS88) - HRC (A)       | 6              |
| Grille Ref                         | CMP-40VLW-B    |

## PLFY-P25VLMD-E

Front View >

Side View >

Tel:

Fax:

**Telephone: 01707 282880**Email: air.conditioning@meuk.mee.com Website: http://www.mitsubishielectric.co.uk/aircon

Mitsubishi Electric reserves the right to make any variation in technical specification to the equipment described, or to withdraw or replace products without prior notification or public announcement.