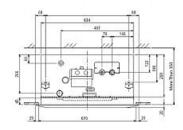

## **Product Details**

| PLFY-P50VLMD-E                     |                |
|------------------------------------|----------------|
| Capacity (kW):                     |                |
| Heating (Nominal)                  | 6.3            |
| Cooling (Nominal)                  | 5.6            |
| R410A Heating (UK)                 | 5.8            |
| R407c Heating (UK)                 | 5.8            |
| R410A Cooling (UK)                 | 5.3            |
| R407c Cooling (UK)                 | 5.3            |
| R410A High Sensible Cooling (UK)   | 4.1            |
| SHF R410A (UK)                     | 0.7            |
| SHF R407c (UK)                     | 0.7            |
| SHF High Sensible R410A (UK)       | 0.73           |
| Power Input (kW) Heating (Nominal) | 0.075          |
| Power Input (kW) Cooling (Nominal) | 0.082          |
| Airflow(m3/min) - Lo-Mi-Hi         | 9-11-12.5      |
| Noise (dBA) - Lo-Mi-Hi             | 31-34-37       |
| Width (grille) - mm                | 946 (1250)     |
| Depth (grille) - mm                | 634 (710)      |
| Height (grille) - mm               | 290 (20)       |
| Weight (grille) - kg               | 27 (7.5)       |
| Electrical Supply                  | 220-240v, 50Hz |
| Phase                              | Single         |
| Mains Cable No. Cores              | 3              |
| Running Current (A) - Heating      | 0.35           |
| Running Current (A) - Cooling      | 0.41           |
| Fuse Rating (BS88) - HRC (A)       | 6              |
| Grille Ref                         | CMP-63VLW-B    |