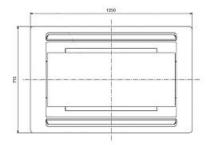

## **Product Details**

| PLFY-P50VLMD-E                     |                |
|------------------------------------|----------------|
| Capacity (kW):                     |                |
| Heating (Nominal)                  | 6.3            |
| Cooling (Nominal)                  | 5.6            |
| R410A Heating (UK)                 | 5.8            |
| R407c Heating (UK)                 | 5.8            |
| R410A Cooling (UK)                 | 5.3            |
| R407c Cooling (UK)                 | 5.3            |
| R410A High Sensible Cooling (UK)   | 4.1            |
| SHF R410A (UK)                     | 0.7            |
| SHF R407c (UK)                     | 0.7            |
| SHF High Sensible R410A (UK)       | 0.73           |
| Power Input (kW) Heating (Nominal) | 0.075          |
| Power Input (kW) Cooling (Nominal) | 0.082          |
| Airflow(m3/min) - Lo-Mi-Hi         | 9-11-12.5      |
| Noise (dBA) - Lo-Mi-Hi             | 31-34-37       |
| Width (grille) - mm                | 946 (1250)     |
| Depth (grille) - mm                | 634 (710)      |
| Height (grille) - mm               | 290 (20)       |
| Weight (grille) - kg               | 27 (7.5)       |
| Electrical Supply                  | 220-240v, 50Hz |
| Phase                              | Single         |
| Mains Cable No. Cores              | 3              |
| Running Current (A) - Heating      | 0.35           |
| Running Current (A) - Cooling      | 0.41           |
| Fuse Rating (BS88) - HRC (A)       | 6              |
| Grille Ref                         | CMP-63VLW-B    |