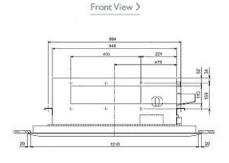

## Dimensions

PLFY-P50VLMD-E

Side View >

## **Product Details**

| PLFY-P50VLMD-E                     |                |
|------------------------------------|----------------|
| Capacity (kW):                     |                |
| Heating (Nominal)                  | 6.3            |
| Cooling (Nominal)                  | 5.6            |
| R410A Heating (UK)                 | 5.8            |
| R407c Heating (UK)                 | 5.8            |
| R410A Cooling (UK)                 | 5.3            |
| R407c Cooling (UK)                 | 5.3            |
| R410A High Sensible Cooling (UK)   | 4.1            |
| SHF R410A (UK)                     | 0.7            |
| SHF R407c (UK)                     | 0.7            |
| SHF High Sensible R410A (UK)       | 0.73           |
| Power Input (kW) Heating (Nominal) | 0.075          |
| Power Input (kW) Cooling (Nominal) | 0.082          |
| Airflow(m3/min) - Lo-Mi-Hi         | 9-11-12.5      |
| Noise (dBA) - Lo-Mi-Hi             | 31-34-37       |
| Width (grille) - mm                | 946 (1250)     |
| Depth (grille) - mm                | 634 (710)      |
| Height (grille) - mm               | 290 (20)       |
| Weight (grille) - kg               | 27 (7.5)       |
| Electrical Supply                  | 220-240v, 50Hz |
| Phase                              | Single         |
| Mains Cable No. Cores              | 3              |
| Running Current (A) - Heating      | 0.35           |
| Running Current (A) - Cooling      | 0.41           |
| Fuse Rating (BS88) - HRC (A)       | 6              |
| Grille Ref                         | CMP-63VLW-B    |