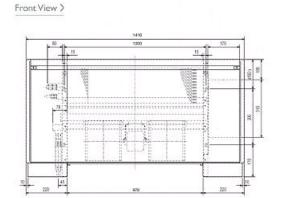

### **Product Details**

| PFFY-P63VLEM-E                     |                |
|------------------------------------|----------------|
| Capacity (kW):                     |                |
| Heating (Nominal)                  | 8.0            |
| Cooling (Nominal)                  | 7.1            |
| Heating (UK)                       | 8.0            |
| Cooling (UK)                       | 6.7            |
| R410A High Sensible Cooling (UK)   | 5.2            |
| SHF R410A (UK)                     | 0.73           |
| SHF High Sensible R410A (UK)       | 0.79           |
| Power Input (kW) Heating (Nominal) | 0.1            |
| Power Input (kW) Cooling (Nominal) | 0.1            |
| Airflow(m3/min) - Lo-Hi            | 12-15.5        |
| Noise (dBA) - Lo-Hi                | 40-46          |
| Width - mm                         | 1410           |
| Depth - mm                         | 220            |
| Height - mm                        | 630            |
| Weight - kg                        | 32             |
| Electrical Supply                  | 220-240v, 50Hz |
| Phase                              | Single         |
| Mains Cable No. Cores              | 3              |
| Running Current (A) - Heating      | 0.46           |
| Running Current (A) - Cooling      | 0.46           |
| Fuse Rating (BS88) - HRC (A)       | 6              |

#### Dimension