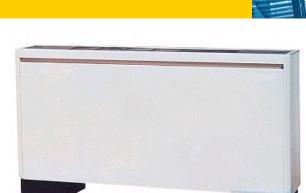

# PFFY-P63VLEM-E

Indoor Unit

Floor Standing Exposed

A compact cased unit providing simple, effective air conditioning in perimeter zones. The unit is easy to install and at only 220mm deep offers an unobtrusive method of delivering a highly efficient air-conditioning performance.

- Remote controller can be incorporated into the main unit
- Cooling operation set temperature can be set down to 14°C db when used with R410A

Pictures not to scale