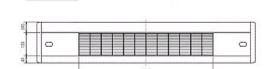

l) | 0.1            |
| Power Input (kW) Cooling (Nominal) | 0.1            |
| Airflow(m3/min) - Lo-Hi            | 12-15.5        |
| Noise (dBA) - Lo-Hi                | 40-46          |
| Width - mm                         | 1410           |
| Depth - mm                         | 220            |
| Height - mm                        | 630            |
| Weight - kg                        | 32             |
| Electrical Supply                  | 220-240v, 50Hz |
| Phase                              | Single         |
| Mains Cable No. Cores              | 3              |
| Running Current (A) - Heating      | 0.46           |
| Running Current (A) - Cooling      | 0.46           |
| Fuse Rating (BS88) - HRC (A)       | 6              |

#### Dimension

## PFFY-P63VLEM-E

Upper View >









# Telephone: 01707 282880

Email: air.conditioning@meuk.mee.com Website: http://www.mitsubishielectric.co.uk/aircon

Mitsubishi Electric reserves the right to make any variation in technical specification to the equipment described, or to withdraw or replace products without prior notification or public announcement.