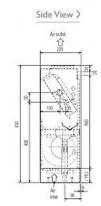

### **Product Details**

| PFFY-P63VLEM-E                     |                |
|------------------------------------|----------------|
| Capacity (kW):                     |                |
| Heating (Nominal)                  | 8.0            |
| Cooling (Nominal)                  | 7.1            |
| Heating (UK)                       | 8.0            |
| Cooling (UK)                       | 6.7            |
| R410A High Sensible Cooling (UK)   | 5.2            |
| SHF R410A (UK)                     | 0.73           |
| SHF High Sensible R410A (UK)       | 0.79           |
| Power Input (kW) Heating (Nominal) | 0.1            |
| Power Input (kW) Cooling (Nominal) | 0.1            |
| Airflow(m3/min) - Lo-Hi            | 12-15.5        |
| Noise (dBA) - Lo-Hi                | 40-46          |
| Width - mm                         | 1410           |
| Depth - mm                         | 220            |
| Height - mm                        | 630            |
| Weight - kg                        | 32             |
| Electrical Supply                  | 220-240v, 50Hz |
| Phase                              | Single         |
| Mains Cable No. Cores              | 3              |
| Running Current (A) - Heating      | 0.46           |
| Running Current (A) - Cooling      | 0.46           |
| Fuse Rating (BS88) - HRC (A)       | 6              |

#### Dimension